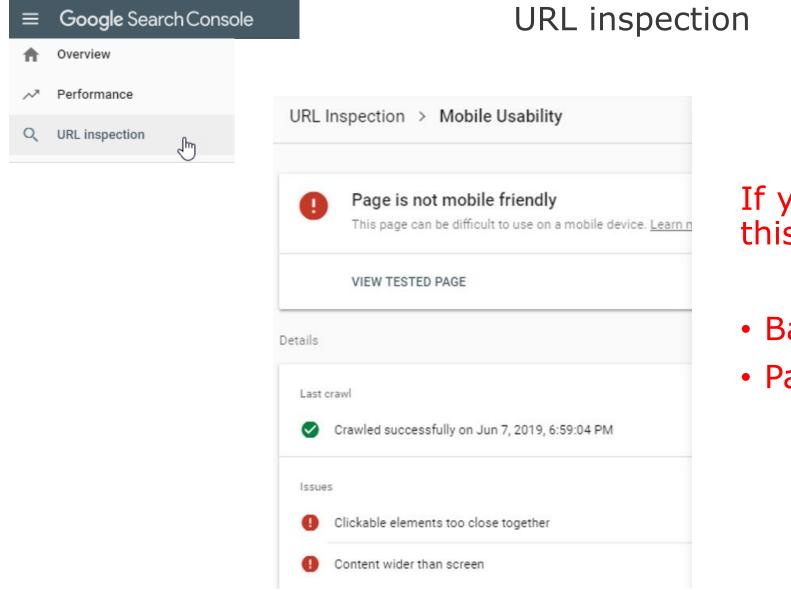

| ſ           | Details                                                                                   |
|    |                |             | Last crawl                                                                                |
|    |                |             | Crawled successfully on Jun 7, 2019, 6:59:04 PM                                           |
|    |                |             | Issues                                                                                    |
|    |                |             | Clickable elements too close together                                                     |
|    |                |             | () Content wider than screen                                                              |

# If you get something like this...





# If you get something like this...

- Bad Signal
- Page rank will suffer

| ≡  | Google Search Console | URL inspecti                                                                                 | on                                                                |
|----|-----------------------|----------------------------------------------------------------------------------------------|-------------------------------------------------------------------|
| A  | Overview              |                                                                                              |                                                                   |
| ~* | Performance           | URL Inspection > Mobile Usability                                                            |