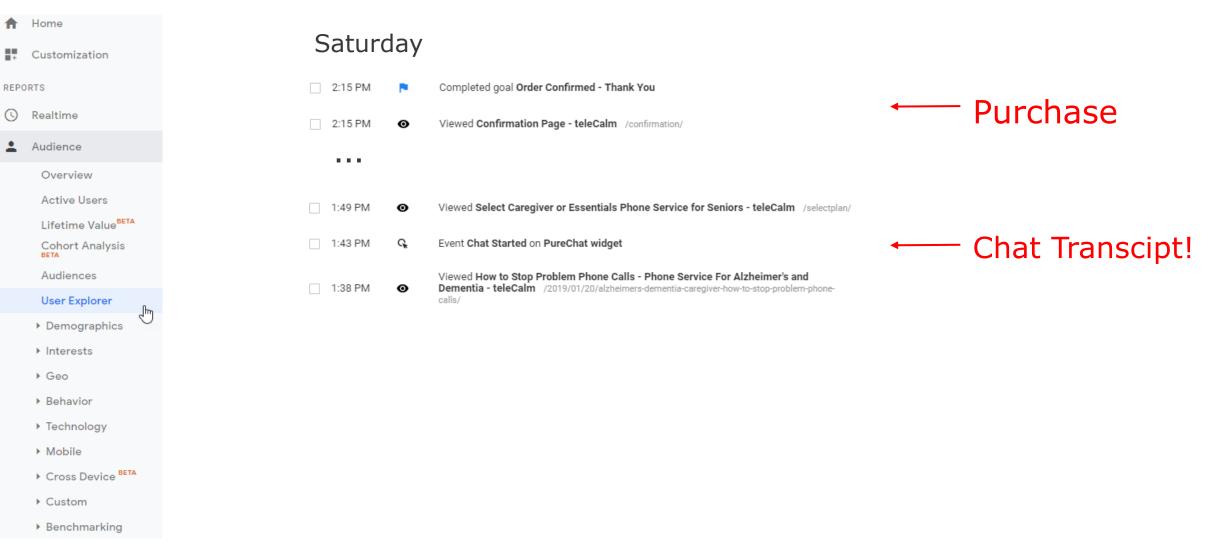

| top Problem Phone Calls                                 |                |            |  |
|           | ▶ Custom                       | 0                         | . TU AIVI |       | Alzheimer's and Dementia - teleCalm /2019/01/20/alzheimers-<br>dementia-caregiver-how-to-stop-problem-phone-calls/ |                                                         |                |            |  |
|           | Benchmarking                   |                           |           |       |                                                                                                                    |                                                         |                |            |  |

Discovery

# from Search to Sale

## Specific Customer Journey

Analytics

.



# from Search to Sale

## Specific Customer Journey

Analytics



# from Search to Sale

## Specific Customer Journey



Custom

Analytics

Benchmarking

# Measuring Success



# Measuring Success



## Example: Landing Page Conversion Rates

 $\equiv$  Google Search Console

## Example: Landing Page Conversion Rates

 $\equiv$  Google Search Console

Revisit -> Landing Page Analysis

## Example: Landing Page Conversion Rates



Revisit -> Landing Page Analysis









| Start From Google Search Console    |        |             |        |          |
|-------------------------------------|--------|-------------|--------|----------|
| (Over Some Time Period)             | Clicks | Impressions | CTR    | Position |
| https://MyDomain.com/landing page 1 | 613    | 11124       | 5.51%  | 25