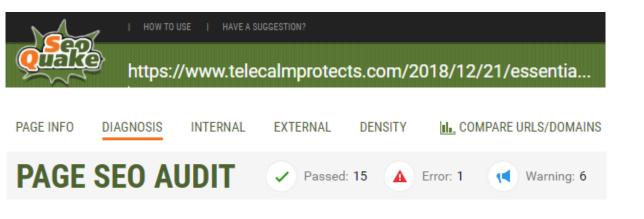

#### SEO Quake (Chrome Browser Plugin)

| HOW TO USE | HAVE A SUGGESTION

https://www.telecalmprotects.com/2018/12/21/essentia...

#### SEO Quake (Chrome Browser Plugin)

#### SEO Quake (Chrome Browser Plugin)

Meta description

#### 165 characters — optimal.

 $\checkmark$ 

How to stop robocalls, telemarketers and scammers on your landline-style home phone. Block unwanted calls with teleCalm Essentials phone service for Active Adults...