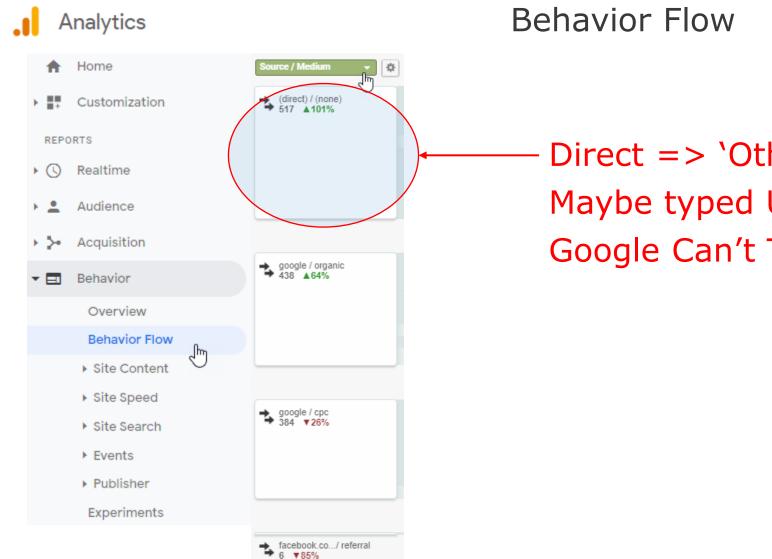

#### Website Traffic - June 2019 Load from Robots

| • | This | preso |
|---|------|-------|
|---|------|-------|

- => Google, esp. Organic —
- Basic principles extensible
  - Google Paid
  - Facebook
  - Bing