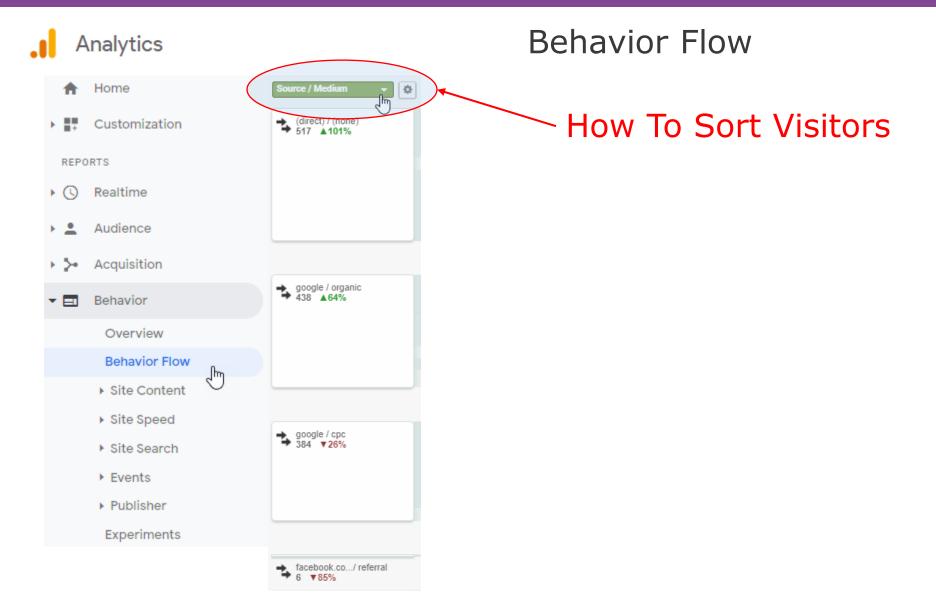

- This preso
  - => Google, esp. Organic

- This preso
  - => Google, esp. Organic

Find your site based on it's own merits Vs. Paid to be found

#### Website Traffic - June 2019 Load from Robots

|                                                | Robots/Spiders visitors (Top 25) | - Full list - Last | visit     |                     |
|------------------------------------------------|----------------------------------|--------------------|-----------|---------------------|
| _                                              | 61 different robots*             | Hits               | Bandwidth | Last visit          |
| This preso                                     |                                  |                    |           | 29 Jun 2019 - 09:50 |
| -                                              |                                  |                    |           | 30 Jun 2019 - 20:32 |
| <ul> <li>=&gt; Google, esp. Organic</li> </ul> | bingbot                          | 1,996+126          | 46.10 MB  | 30 Jun 2019 - 23:59 |
|                                                | Googlebot                        | 2,006+93           | 44.06 MB  | 30 Jun 2019 - 23:27 |
|                                                |                                  |                    |           | 30 Jun 2019 - 04:01 |
|                                                | BingPreview                      | 462                | 37.55 MB  | 30 Jun 2019 - 23:49 |
|                                                | AhrefsBot                        | 316+56             | 4.91 MB   | 30 Jun 2019 - 21:36 |
|                                                | Apache-HttpClient                | 344                | 932.46 KB | 30 Jun 2019 - 10:44 |
|                                                |                                  |                    |           | 29 Jun 2019 - 06:28 |
|                                                |                                  |                    |           | 30 Jun 2019 - 22:25 |
|                                                | Applebot                         | 236+86             | 4.15 MB   | 30 Jun 2019 - 22:36 |
|                                                |                                  |                    |           | 30 Jun 2019 - 13:15 |
|                                                | Googlebot-Image                  | 274                | 10.56 MB  | 30 Jun 2019 - 11:05 |
|                                                |                                  |                    |           | 30 Jun 2019 - 22:11 |
|                                                |                                  |                    |           | 26 Jun 2019 - 19:36 |
|                                                |                                  |                    |           | 25 Jun 2019 - 00:49 |
|                                                |                                  |                    |           | 30 Jun 2019 - 13:23 |
|                                                | facebookexternalhit              | 234                | 6.63 MB   | 30 Jun 2019 - 21:16 |
|                                                |                                  |                    |           | 26 Jun 2019 - 17:57 |
|                                                | SemrushBot                       | 78+96              | 710.38 KB | 30 Jun 2019 - 21:02 |
|                                                | AdsBot-Google                    | 171                | 3.05 MB   | 28 Jun 2019 - 02:08 |
|                                                |                                  |                    |           | 30 Jun 2019 - 23:01 |
|                                                |                                  |                    |           | 25 Jun 2019 - 22:48 |
|                                                |                                  |                    |           | 14 Jun 2019 - 09:10 |
|                                                |                                  |                    |           | 11 Jun 2019 - 17:41 |
| _                                              | Others                           | 873+75             | 38.84 MB  |                     |

#### Website Traffic - June 2019 Load from Robots

| • | This | preso |
|---|------|-------|
|---|------|-------|

- => Google, esp. Organic —
- Basic principles extensible
  - Google Paid
  - Facebook
  - Bing