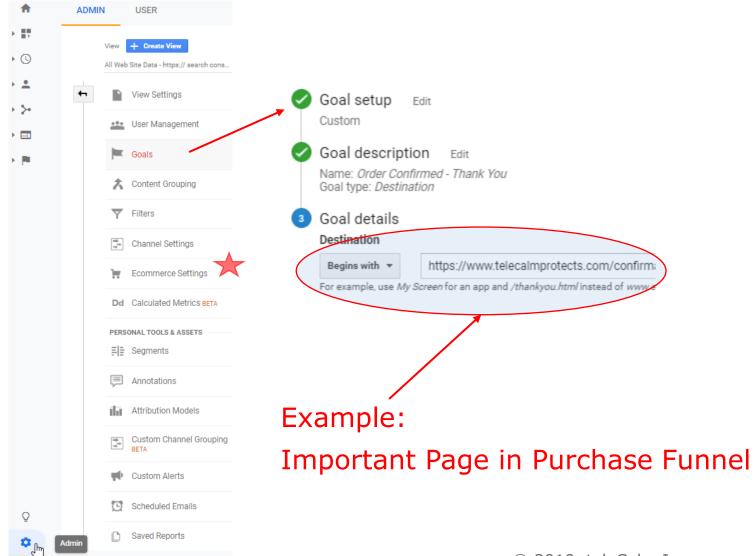

#### => Setup Measurement Tools

Audience / Personas / Offer Definition
 Goal(s) for Website
 Keyword List

- Promote Interaction?
- Lead Capture?
- Sales?

Audience / Personas / Offer Definition
 Goal(s) for Website
 Keyword List

□Audience / Personas / Offer Definition □Goal(s) for Website □Keyword List □Google Search Console ■ & Bing webmaster tools... □Google Analytics □Google Ads (was called Adwords) □Misc. Helper Tools

□Audience / Personas / Offer Definition □Goal(s) for Website □Keyword List □Google Search Console ■ & Bing webmaster tools... □Google Analytics □Google Ads (was called Adwords) □Misc. Helper Tools

□Audience / Personas / Offer Definition □Goal(s) for Website □Keyword List □Google Search Console ■ & Bing webmaster tools... **Google Analytics** □Google Ads (was called Adwords) □Misc. Helper Tools □Success Measurement Plan **D**Patience to iterate