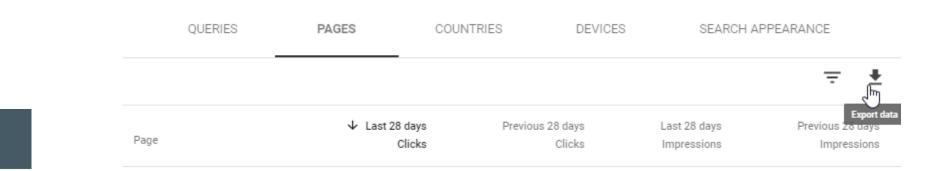

2019-07-16        |  | - 2019-07-16 | = |
| 10                |  |              |   |
| VS.<br>Start date |  | End date     |   |

CANCEL APPLY



- Compare last 28 days to previous period
- O Compare last 3 months to previous period
- O Compare last 6 months to previous period
- O Compare last 7 days year over year
- O Compare last 28 days year over year
- O Compare last 3 months year over year

#### O Custom

| Start date        |  | End date     |   |
|-------------------|--|--------------|---|
| 2019-07-16        |  | - 2019-07-16 | = |
|                   |  |              |   |
| VS.               |  |              |   |
| VS.<br>Start date |  | End date     |   |

CANCEL APPLY

### Landing Page Analysis



CANCEL APPLY

Google Search Console

 $\equiv$ 

### Landing Page Analysis



#### Annotate in Excel...

| Page URLs            | 3/2/19 -<br>3/29/19<br>Clicks | 9/28/18 | 3/2/19 -<br>3/29/19<br>Impressi<br>ons | 9/28/18 | 3/2/19 -<br>3/29/19<br>CTR | 9/1/18 -<br>9/28/18<br>CTR | 3/2/19 -<br>3/29/19<br>Position | 9/1/18 -<br>9/28/18<br>Position |  |
|----------------------|-------------------------------|---------|----------------------------------------|---------|----------------------------|----------------------------|---------------------------------|---------------------------------|--|
| .com/subscribe_careg | 119                           | 68      | 696                                    | 223     | 17%                        | 30%                        | 18.67                           | 17                              |  |
| .com/fl/a.html       | 55