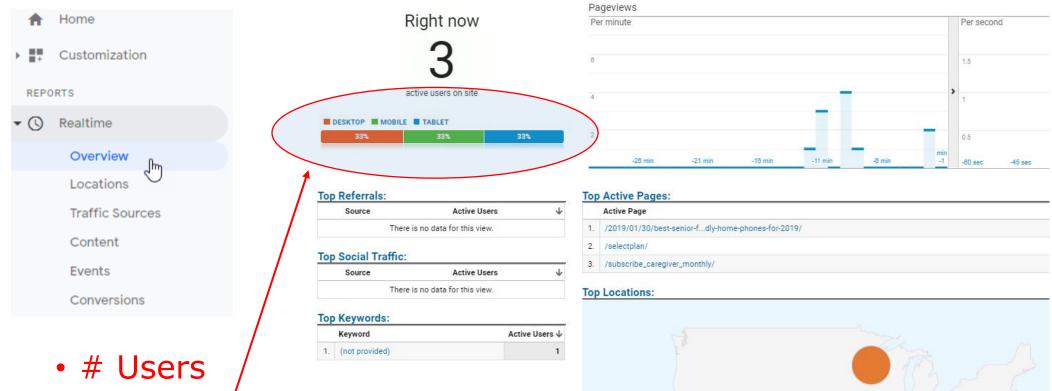

#### ✓ Housekeeping

- □ ~30 min
  - Search Engine Concepts
  - Easy Benchmarking Tools
- □ 10..12 min
  - Core Tools
- □ 10..12 min
  - example: Customer Journey Analysis
  - Recap

Involved