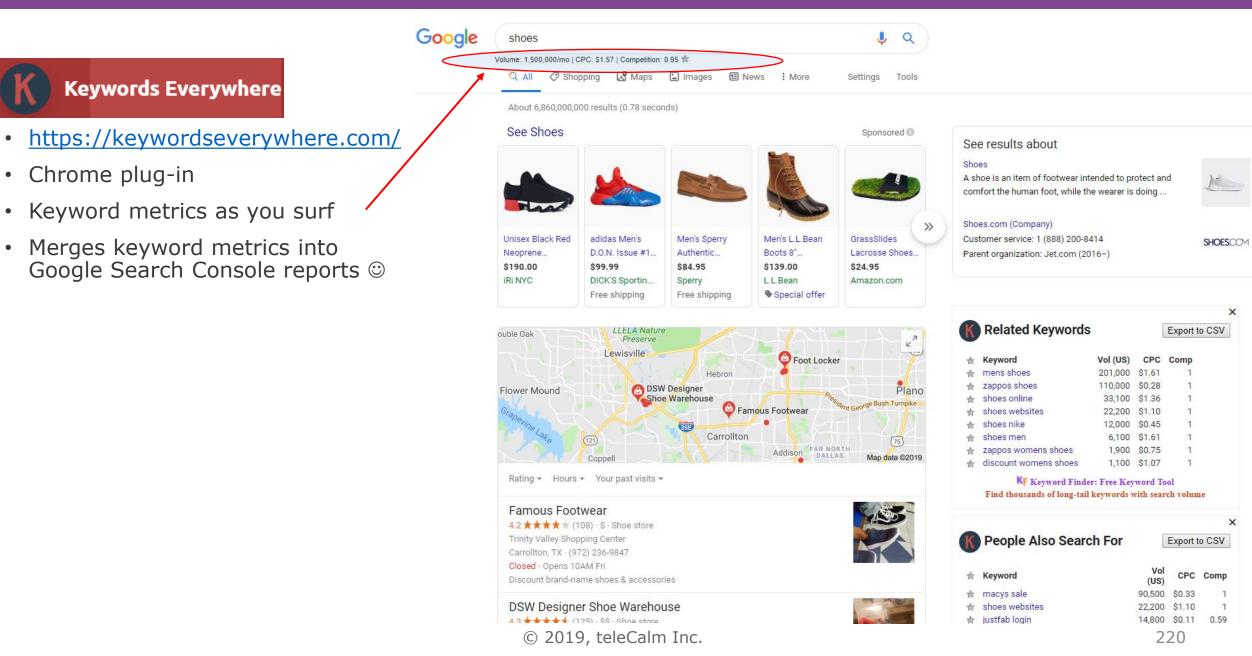

Keyword Planner

Keyword Planner

| = 🔥 Google Ads                             | Keyword Planner                                 |                                    | C     |  |
|--------------------------------------------|-------------------------------------------------|------------------------------------|-------|--|
| Plan settings (i) Locations: All locations | Language: All languages Search networks: Google | Last 12 months Jul 2018 – Jun 2019 | ▼ < > |  |
| FORECASTS NEGATIVE                         | KEYWORDS HISTORICAL METRICS                     |                                    |       |  |