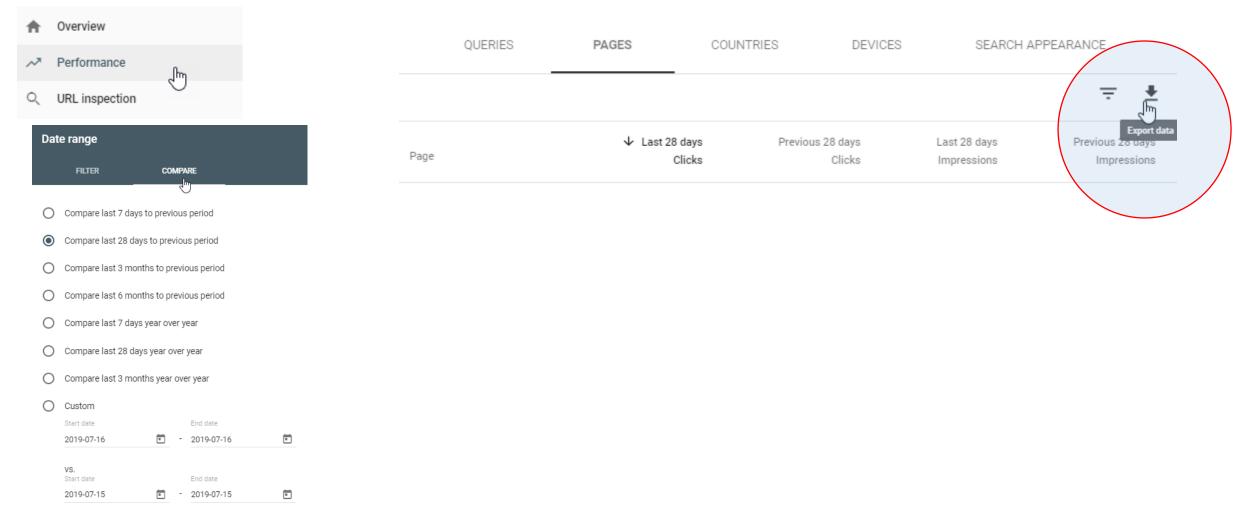

e        |  | End date     |   |
|-------------------|--|--------------|---|
| 2019-07-16        |  | - 2019-07-16 | = |
| 10                |  |              |   |
| VS.<br>Start date |  | End date     |   |

CANCEL APPLY



- Compare last 28 days to previous period
- O Compare last 3 months to previous period
- O Compare last 6 months to previous period
- O Compare last 7 days year over year
- O Compare last 28 days year over year
- O Compare last 3 months year over year

#### O Custom

| Start date        |  | End date     |   |
|-------------------|--|--------------|---|
| 2019-07-16        |  | - 2019-07-16 | = |
|                   |  |              |   |
| VS.               |  |              |   |
| VS.<br>Start date |  | End date     |   |

CANCEL APPLY

### Landing Page Analysis



CANCEL APPLY

Google Search Console

 $\equiv$ 

### Landing Page Analysis



#### Annotate in Excel...

| Page URLs            | 3/2/19 -<br>3/29/19<br>Clicks | 9/28/18 | 3/2/19 -<br>3/29/19<br>Impressi<br>ons | 9/28/18 | 3/2/19 -<br>3/29/19<br>CTR | 9/1/18 -<br>9/28/18<br>CTR | 3/2/19 -<br>3/29/19<br>Position | 9/1/18 -<br>9/28/18<br>Position |  |
|----------------------|-------------------------------|---------|----------------------------------------|---------|----------------------------|----------------------------|---------------------------------|---------------------------------|--|
| .com/subscribe_careg | 119                           | 68      | 696                                    | 223     | 17%                        | 30%                        | 18.67