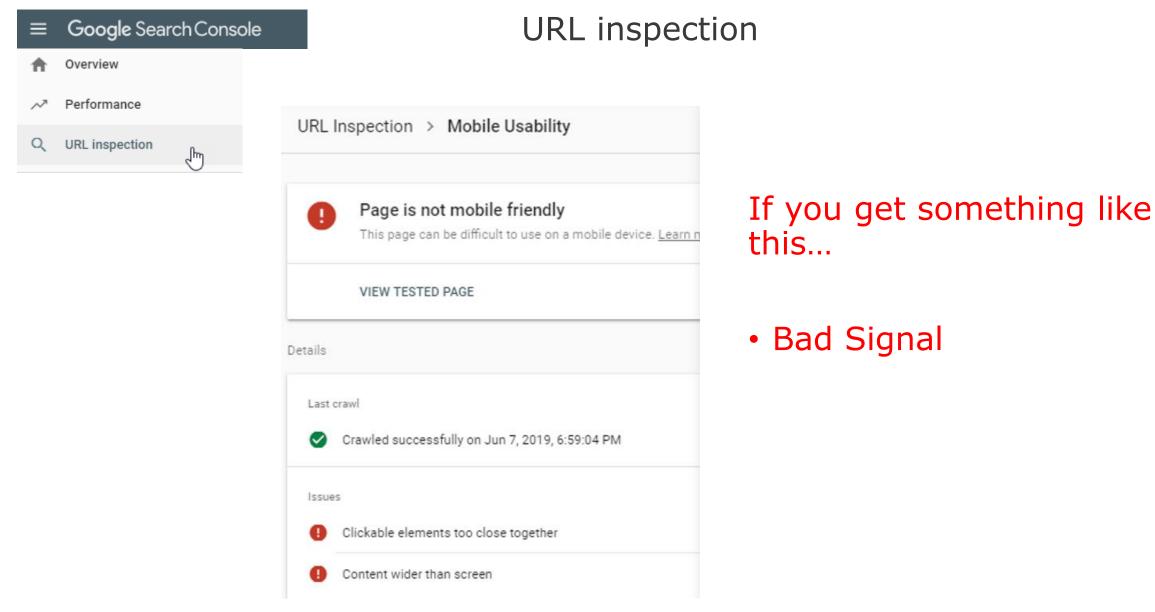

| ſ           | Details                                                                                   |
|    |                |             | Last crawl                                                                                |
|    |                |             | Crawled successfully on Jun 7, 2019, 6:59:04 PM                                           |
|    |                |             | Issues                                                                                    |
|    |                |             | Clickable elements too close together                                                     |
|    |                |             | () Content wider than screen                                                              |

# If you get something like this...





# If you get something like this...

- Bad Signal
- Page rank will suffer

| ≡  | Google Search Console | URL inspecti                                                                                 | on                                                                |
|----|-----------------------|----------------------------------------------------------------------------------------------|-------------------------------------------------------------------|
| A  | Overview              |                                                                                              |                                                                   |
| ~* | Performance           | URL Inspection > Mobile Usability                                                            |