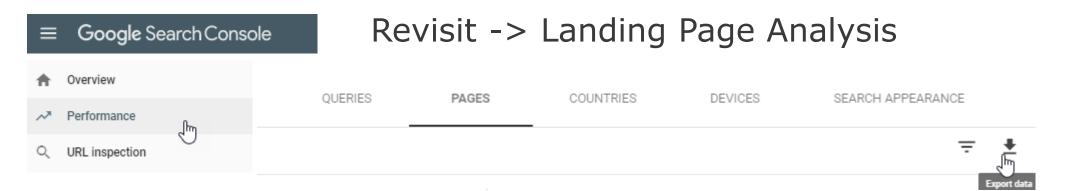

sis

## Example: Landing Page Conversion Rates



Revisit -> Landing Page Analysis









| Start From Google Search Console    |        |             |        |          |
|-------------------------------------|--------|-------------|--------|----------|
| (Over Some Time Period)             | Clicks | Impressions | CTR    | Position |
| https://MyDomain.com/landing page 1 | 613    | 11124       | 5.51%  | 25.39    |
| https://MyDomain.com/landing page 2 | 462    | 2924        | 15.80% | 29.01    |
| https://MyDomain.com/landing page 3 | 223    | 27297       | 0.82%  | 38.98    |
| https://MyDomain.com/landing page 4 | 193    | 2455        | 7.86%  | 26.31    |
| https://MyDomain.com/landing page 5 | 57     | 1606        | 3.55%  | 7.47     |

## Example: Landing Page Conversion Rates



| Start From Google Search Console    |        |             |        |          |           |
|-------------------------------------|--------|-------------|--------|----------|-----------|
| (Over Some Time Period)             | Clicks | Impressions | CTR    | Position | New Sales |
| https://MyDomain.com/landing page 1 | 613    | 11124       | 5.51%  | 25.39    | 4         |
| https://MyDomain.com/landing page 2 | 462    | 2924        | 15.80% | 29.01    | 20        |
| https://MyDomain.com/landing page 3 | 223    | 27297       | 0.82%  | 38.98    | 2         |
| https://MyDomain.com/landing page 4 | 193    | 2455        | 7.86%  | 26.31    | 0         |
| https://MyDomain.com/landing page 5 | 57     | 1606        | 3.55%  | 7.47     | 0         |
|