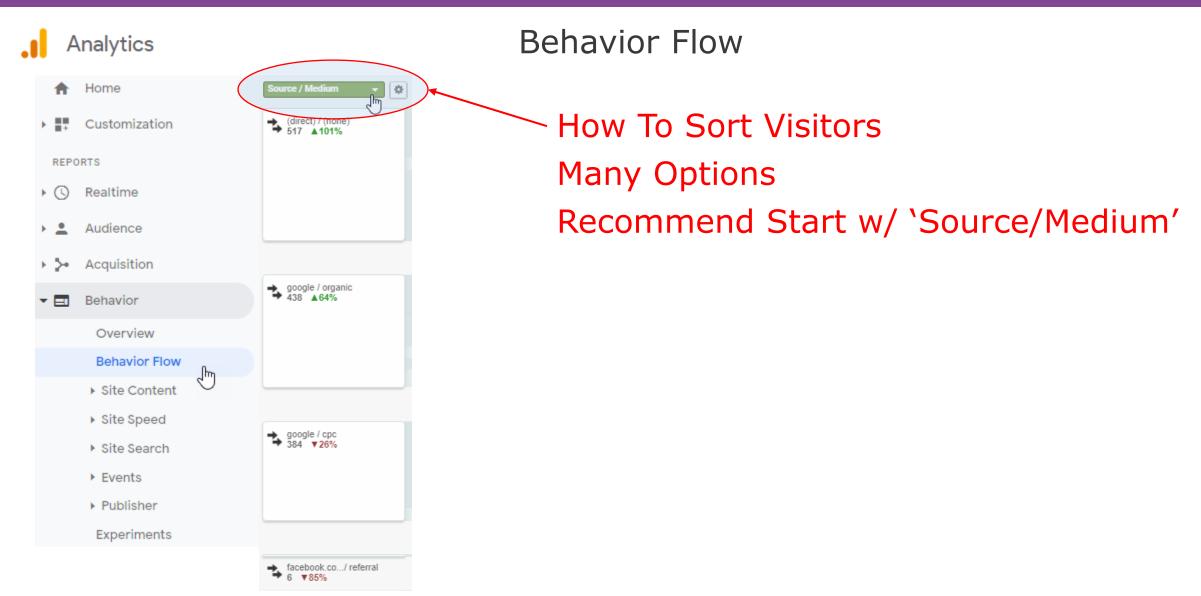

### Gamify This Presentation

- Presentation -> Web Site
- Presenter -> Web Server
- Audience -> Search Engine Crawler Robots

- Crawler Robots
  - Quickly scan website
  - Understand concepts
  - Make an index of pages

- Crawler Robots
  - Quickly scan website
  - Understand concepts
  - Make an index of pages

Copy Page Explore Detail Follow Every Link

- Crawler Robots
  - Quickly scan website
  - Understand concepts
  - Make an index of pages

- This preso
  - => Google, esp. Organic

- This preso
  - => Google, esp. Organic

Find your site based on it's own merits Vs. Paid to be found

#### Website Traffic - June 2019 Load from Robots

| • | This | preso |
|---|------|-------|
|---|------|-------|

- => Google, esp. Organic —
- Basic principles extensible
  - Google Paid
  - Facebook
  - Bing