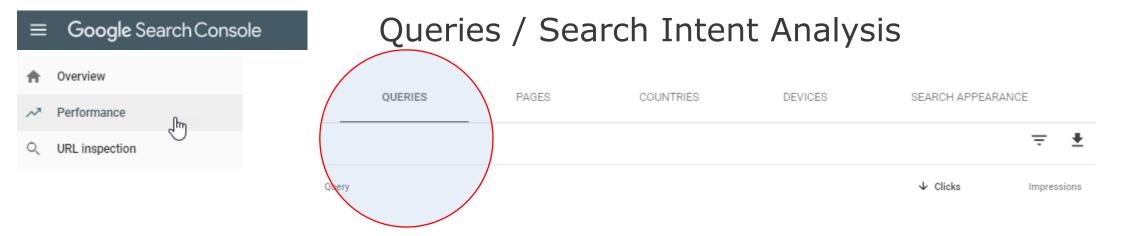

<mark>Context</mark>

Query Search Intent Context

Lots of Robot AI Adds color to the Query

Query Search Intent

<mark>Context</mark>

| <mark>Query</mark> | <mark>Search Intent</mark> | <mark>Context</mark> | Giant Indexed Map of Content |
|--------------------|----------------------------|----------------------|------------------------------|
|                    |                            |                      |                              |