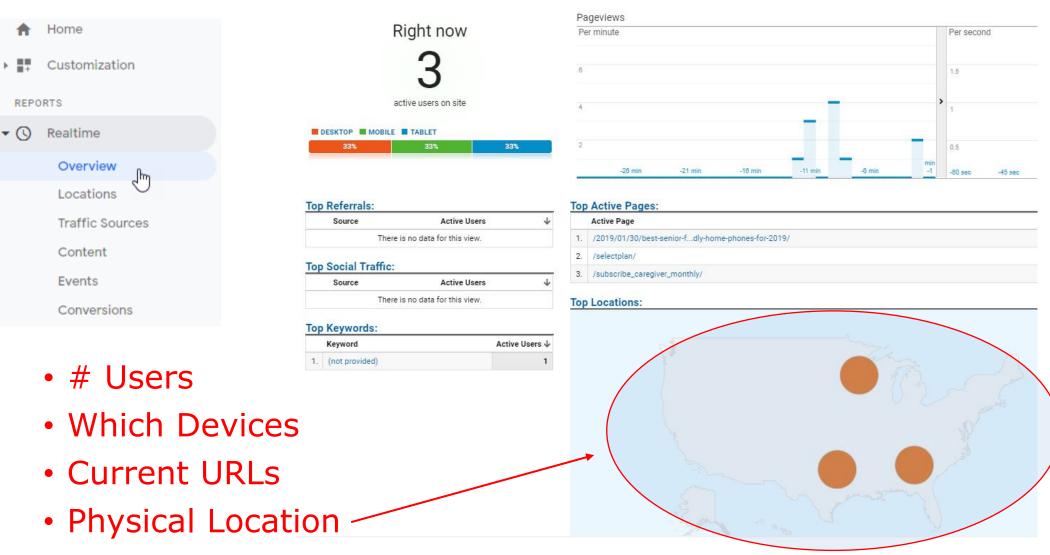

#### Website Traffic - June 2019 - Server Load from Robots

| Robots/Spiders visitors (Top 25) -              | Full list – Last | visit     |                     |
|-------------------------------------------------|------------------|-----------|---------------------|
| 61 different robots*                            | Hits             | Bandwidth | Last visit          |
| Unknown robot identified by \*bot               | 3,534+6          | 311.28 MB | 29 Jun 2019 - 09:50 |
| Unknown robot identified by bot\*               | 1,877+525        | 54.29 MB  | 30 Jun 2019 - 20:32 |
| bingbot                                         | 1,996+126        | 46.10 MB  | 30 Jun 2019 - 23:59 |
| Googlebot                                       | 2,006+93         | 44.06 MB  | 30 Jun 2019 - 23:27 |
| SeznamBot                                       | 255+222          | 11.98 MB  | 30 Jun 2019 - 04:01 |
| BingPreview                                     | 462              | 37.55 MB  | 30 Jun 2019 - 23:49 |
| AhrefsBot                                       | 316+56           | 4.91 MB   | 30 Jun 2019 - 21:36 |
| Apache-HttpClient                               | 344              | 932.46 KB | 30 Jun 2019 - 10:44 |
| YandexMobileBot                                 | 332              | 6.31 MB   | 29 Jun 2019 - 06:28 |
| YandexBot                                       | 175+155          | 2.22 MB   | 30 Jun 2019 - 22:25 |
| Applebot                                        | 236+86           | 4.15 MB   | 30 Jun 2019 - 22:36 |
| Firefox version 10 and lower - various robots   | 274+6            | 12.13 MB  | 30 Jun 2019 - 13:15 |
| Googlebot-Image                                 | 274              | 10.56 MB  | 30 Jun 2019 - 11:05 |
| empty user agent string                         | 243+21           | 8.85 MB   | 30 Jun 2019 - 22:11 |
| Baidu ( catchall )                              | 254              | 9.57 MB   | 26 Jun 2019 - 19:36 |
| link                                            | 128+119          | 1.04 MB   | 25 Jun 2019 - 00:49 |
| Unknown robot (identified by hit on robots.txt) | 0+235            | 7.10 KB   | 30 Jun 2019 - 13:23 |
| facebookexternalhit                             | 234              | 6.63 MB   | 30 Jun 2019 - 21:16 |
| crawl                                           | 180+8            | 2.36 MB   | 26 Jun 2019 - 17:57 |
| SemrushBot                                      | 78+96            | 710.38 KB | 30 Jun 2019 - 21:02 |
| AdsBot-Google                                   | 171              | 3.05 MB   | 28 Jun 2019 - 02:08 |
| MJ12bot                                         | 91+76            | 3.98 MB   | 30 Jun 2019 - 23:01 |
| spider                                          | 135+6            | 2.32 MB   | 25 Jun 2019 - 22:48 |
| MegaIndex.ru                                    | 125+1            | 1.20 MB   | 14 Jun 2019 - 09:10 |
| Yandex ( catchall )                             | 122              | 455.47 KB | 11 Jun 2019 - 17:41 |
| Others                                          | 873+75           | 38.84 MB  |                     |

| Robots/Spiders visitors (Top 25) - Full list - Last visit |                                                 |           |           |                     |
|-----------------------------------------------------------|-------------------------------------------------|-----------|-----------|---------------------|
|                                                           | 61 different robots*                            | Hits      | Bandwidth | Last visit          |
| ?                                                         | Unknown robot identified by \*bot               | 3,534+6   | 311.28 MB | 29 Jun 2019 - 09:50 |
| L L                                                       | Unknown robot identified by bot\*               | 1,877+525 | 54.29 MB  | 30 Jun 2019 - 20:32 |
|                                                           | bingbot                                         | 1,996+126 | 46.10 MB  | 30 Jun 2019 - 23:59 |
|                                                           | Googlebot                                       | 2,006+93  | 44.06 MB  | 30 Jun 2019 - 23:27 |
| Czech Republic                                            | SeznamBot                                       | 255+222   | 11.98 MB  | 30 Jun 2019 - 04:01 |
|                                                           | BingPreview                                     | 462       | 37.55 MB  | 30 Jun 2019 - 23:49 |
|                                                           | AhrefsBot                                       | 316+56    | 4.91 MB   | 30 Jun 2019 - 21:36 |
|                                                           | Apache-HttpClient                               | 344       | 932.46 KB | 30 Jun 2019 - 10:44 |
| Durania                                                   | YandexMobileBot                                 | 332       | 6.31 MB   | 29 Jun 2019 - 06:28 |
| Russia                                                    | YandexBot                                       | 175+155   | 2.22 MB   | 30 Jun 2019 - 22:25 |
|                                                           | Applebot                                        | 236+86    | 4.15 MB   | 30 Jun 2019 - 22:36 |
| ?                                                         | Firefox version 10 and lower - various robots   | 274+6     | 12.13 MB  | 30 Jun 2019 - 13:15 |
|                                                           | Googlebot-Image                                 | 274       | 10.56 MB  | 30 Jun 2019 - 11:05 |
| ?                                                         | empty user agent string                         | 243+21    | 8.85 MB   | 30 Jun 2019 - 22:11 |
| China                                                     | Baidu ( catchall )                              | 254       | 9.57 MB   | 26 Jun 2019 - 19:36 |
| ?                                                         | link                                            | 128+119   | 1.04 MB   | 25 Jun 2019 - 00:49 |
| ?                                                         | Unknown robot (identified by hit on robots.txt) | 0+235     | 7.10 KB   | 30 Jun 2019 - 13:23 |
|                                                           | facebookexternalhit                             | 234       | 6.63 MB   | 30 Jun 2019 - 21:16 |
| ?                                                         | crawl                                           | 180+8     | 2.36 MB   | 26 Jun 2019 - 17:57 |
|                                                           | SemrushBot                                      | 78+96     | 710.38 KB | 30 Jun 2019 - 21:02 |
|                                                           | AdsBot-Google                                   | 171       | 3.05 MB   | 28 Jun 2019 - 02:08 |
| ?                                                         | MJ12bot                                         | 91+76     | 3.98 MB   | 30 Jun 2019 - 23:01 |
| ?                                                         | spider                                          | 135+6     | 2.32 MB   | 25 Jun 2019 - 22:48 |
| Russia                                                    | MegaIndex.ru                                    | 125+1     | 1.20 MB   | 14 Jun 2019 - 09:10 |
| Russia                                                    | Yandex ( catchall )                             | 122       | 455.47 KB | 11 Jun 2019 - 17:41 |
|                                                           | Others                                          | 873+75    | 38.84 MB  |                     |

#### Website Traffic - June 2019 - Server Load from Robots

|                                            |                | Robots/Spiders visitors (Top 25) - Ful          | l list 😑 Last v | visit     |                     |
|--------------------------------------------|----------------|-------------------------------------------------|-----------------|-----------|---------------------|
| <ul> <li>Crawler Robots</li> </ul>         |                | 61 different robots*                            | Hits            | Bandwidth | Last visit          |
|                                            | ?              | Unknown robot identified by \*bot               | 3,534+6         | 311.28 MB | 29 Jun 2019 - 09:50 |
| <ul> <li>Quickly scan website</li> </ul>   | :              | Unknown robot identified by bot\*               | 1,877+525       | 54.29 MB  | 30 Jun 2019 - 20:32 |
| <ul> <li>Understand concepts</li> </ul>    |                | bingbot                                         | 1,996+126       | 46.10 MB  | 30 Jun 2019 - 23:59 |
| •                                          |                | Googlebot                                       | 2,006+93        | 44.06 MB  | 30 Jun 2019 - 23:27 |
| <ul> <li>Make an index of pages</li> </ul> | Czech Republic | SeznamBot                                       | 255+222         | 11.98 MB  | 30 Jun 2019 - 04:01 |
|                                            |                | BingPreview                                     | 462             | 37.55 MB  | 30 Jun 2019 - 23:49 |
|                                            |                | AhrefsBot                                       | 316+56          | 4.91 MB   | 30 Jun 2019 - 21:36 |
|                                            |                | Apache-HttpClient                               | 344             | 932.46 KB | 30 Jun 2019 - 10:44 |
|                                            | Duccio         | YandexMobileBot                                 | 332             | 6.31 MB   | 29 Jun 2019 - 06:28 |
| Many different rebate                      | Russia         | YandexBot                                       | 175+155         | 2.22 MB   | 30 Jun 2019 - 22:25 |
| Many different robots                      |                | Applebot                                        | 236+86          | 4.15 MB   | 30 Jun 2019 - 22:36 |
| · Each w/ own nurnese                      | ?              | Firefox version 10 and lower - various robots   | 274+6           | 12.13 MB  | 30 Jun 2019 - 13:15 |
| Each w/ own purpose                        |                | Googlebot-Image                                 | 274             | 10.56 MB  | 30 Jun 2019 - 11:05 |
|                                            | ?              | empty user agent string                         | 243+21          | 8.85 MB   | 30 Jun 2019 - 22:11 |
|                                            | China          | Baidu ( catchall )                              | 254             | 9.57 MB   | 26 Jun 2019 - 19:36 |
| Consumed 1/3 of GB Served                  | ?              | link                                            | 128+119         | 1.04 MB   | 25 Jun 2019 - 00:49 |
| Consumed 1/5 of GD Served                  | ?              | Unknown robot (identified by hit on robots.txt) | 0+235           | 7.10 KB   | 30 Jun 2019 - 13:23 |
|                                            |                | facebookexternalhit                             | 234             | 6.63 MB   | 30 Jun 2019 - 21:16 |
|                                            | ?              | crawl                                           | 180+8           | 2.36 MB   | 26 Jun 2019 - 17:57 |
|                                            |                | SemrushBot                                      | 78+96           | 710.38 KB | 30 Jun 2019 - 21:02 |
|                                            |                | AdsBot-Google                                   | 171             | 3.05 MB   | 28 Jun 2019 - 02:08 |
|                                            | ?              | MJ12bot                                         | 91+76           | 3.98 MB   | 30 Jun 2019 - 23:01 |
|                                            | ?              | spider                                          | 135+6           | 2.32 MB   | 25 Jun 2019 - 22:48 |
|                                            | Pussia         | MegaIndex.ru                                    | 125+1           | 1.20 MB   | 14 Jun 2019 - 09:10 |
|                                            | Russia         | Yandex ( catchall )                             | 122             | 455.47 KB | 11 Jun 2019 - 17:41 |
|                                            |                | Others                                          | 873+75          | 38.84 MB  |                     |

#### Website Traffic - June 2019 - Server Load from Robots

|                                            |                | Robots/Spiders visitors (Top 25) - Ful          | l list 💻 Last v | /isit     |                     |
|--------------------------------------------|----------------|-------------------------------------------------|-----------------|-----------|---------------------|
| <ul> <li>Crawler Robots</li> </ul>         |                | 61 different robots*                            | Hits            | Bandwidth | Last visit          |
|                                            | ?              | Unknown robot identified by \*bot               | 3,534+6         | 311.28 MB | 29 Jun 2019 - 09:50 |
| <ul> <li>Quickly scan website</li> </ul>   |                | Unknown robot identified by bot\*               | 1,877+525       | 54.29 MB  | 30 Jun 2019 - 20:32 |
| Understand concepts                        | 1              | bingbot                                         | 1,996+126       | 46.10 MB  | 30 Jun 2019 - 23:59 |
|                                            |                | Googlebot                                       | 2,006+93        | 44.06 MB  | 30 Jun 2019 - 23:27 |
| <ul> <li>Make an index of pages</li> </ul> | Czech Republic | SeznamBot                                       | 255+222         | 11.98 MB  | 30 Jun 2019 - 04:01 |
|                                            |                | BingPreview                                     | 462             | 37.55 MB  | 30 Jun 2019 - 23:49 |
|                                            |                | AhrefsBot                                       | 316+56          | 4.91 MB   | 30 Jun 2019 - 21:36 |
|                                            |                | Apache-HttpClient                               | 344             | 932.46 KB | 30 Jun 2019 - 10:44 |
|                                            | Durasia        | YandexMobileBot                                 | 332             | 6.31 MB   | 29 Jun 2019 - 06:28 |
| Many different rebate                      | Russia         | YandexBot                                       | 175+155         | 2.22 MB   | 30 Jun 2019 - 22:25 |
| Many different robots                      |                | Applebot                                        | 236+86          | 4.15 MB   | 30 Jun 2019 - 22:36 |
| Each w/ own purpose                        | ?              | Firefox version 10 and lower - various robots   | 274+6           | 12.13 MB  | 30 Jun 2019 - 13:15 |
|                                            |                | Googlebot-Image                                 | 274             | 10.56 MB  | 30 Jun 2019 - 11:05 |
|                                            | ?              | empty user agent string                         | 243+21          | 8.85 MB   | 30 Jun 2019 - 22:11 |
|                                            | China          | Baidu ( catchall )                              | 254             | 9.57 MB   | 26 Jun 2019 - 19:36 |
| Consumed 1/3 of GB Served                  | ?              | link                                            | 128+119         | 1.04 MB   | 25 Jun 2019 - 00:49 |
| consumed 1/3 of GD Served                  | ?              | Unknown robot (identified by hit on robots.txt) | 0+235           | 7.10 KB   | 30 Jun 2019 - 13:23 |
| -> Took action                             |                | facebookexternalhit                             | 234             | 6.63 MB   | 30 Jun 2019 - 21:16 |
|                                            | ?              | crawl                                           | 180+8           | 2.36 MB   | 26 Jun 2019 - 17:57 |
|                                            |                | SemrushBot                                      | 78+96           | 710.38 KB | 30 Jun 2019 - 21:02 |
|                                            |                | AdsBot-Google                                   | 171             | 3.05 MB   | 28 Jun 2019 - 02:08 |
|                                            | ?              | MJ12bot                                         | 91+76           | 3.98 MB   | 30 Jun 2019 - 23:01 |
|                                            | ?              | spider                                          | 135+6           | 2.32 MB   | 25 Jun 2019 - 22:48 |
|                                            | Russia         | MegaIndex.ru                                    | 125+1           | 1.20 MB   | 14 Jun 2019 - 09:10 |
|                                            | Russia         | Yandex ( catchall )                             | 122             | 455.47 KB | 11 Jun 2019 - 17:41 |
|                                            |                | Others                                          | 873+75          | 38.84 MB  |                     |

#### Website Traffic - June 2019 - Server Load from Robots

| • | Crawler | Robots |
|---|---------|--------|
|---|---------|--------|

- Quickly scan website
- Understand concepts
- Make an index of pages

#### Tools Exist to Manage Crawlers Download for tips

| Robots/Spiders visitors (Top 25) - Full list - Last visit |                                                 |           |           |                     |  |
|-----------------------------------------------------------|-------------------------------------------------|-----------|-----------|---------------------|--|
|                                                           | 61 different robots*                            | Hits      | Bandwidth | Last visit          |  |
| ?                                                         | Unknown robot identified by \*bot               | 3,534+6   | 311.28 MB | 29 Jun 2019 - 09:50 |  |
| :                                                         | Unknown robot identified by bot\*               | 1,877+525 | 54.29 MB  | 30 Jun 2019 - 20:32 |  |
|                                                           | bingbot                                         | 1,996+126 | 46.10 MB  | 30 Jun 2019 - 23:59 |  |
|                                                           | Googlebot                                       | 2,006+93  | 44.06 MB  | 30 Jun 2019 - 23:27 |  |
| Czech Republic                                            | SeznamBot                                       | 255+222   | 11.98 MB  | 30 Jun 2019 - 04:01 |  |
|                                                           | BingPreview                                     | 462       | 37.55 MB  | 30 Jun 2019 - 23:49 |  |
|                                                           | AhrefsBot                                       | 316+56    | 4.91 MB   | 30 Jun 2019 - 21:36 |  |
|                                                           | Apache-HttpClient                               | 344       | 932.46 KB | 30 Jun 2019 - 10:44 |  |
| Durate                                                    | YandexMobileBot                                 | 332       | 6.31 MB   | 29 Jun 2019 - 06:28 |  |
| Russia                                                    | YandexBot                                       | 175+155   | 2.22 MB   | 30 Jun 2019 - 22:25 |  |
|                                                           | Applebot                                        | 236+86    | 4.15 MB   | 30 Jun 2019 - 22:36 |  |
| ?                                                         | Firefox version 10 and lower - various robots   | 274+6     | 12.13 MB  | 30 Jun 2019 - 13:15 |  |
|                                                           | Googlebot-Image                                 | 274       | 10.56 MB  | 30 Jun 2019 - 11:05 |  |
| ?                                                         | empty user agent string                         | 243+21    | 8.85 MB   | 30 Jun 2019 - 22:11 |  |
| China                                                     | Baidu ( catchall )                              | 254       | 9.57 MB   | 26 Jun 2019 - 19:36 |  |
| ?                                                         | link                                            | 128+119   | 1.04 MB   | 25 Jun 2019 - 00:49 |  |
| ?                                                         | Unknown robot (identified by hit on robots.txt) | 0+235     | 7.10 KB   | 30 Jun 2019 - 13:23 |  |
|                                                           | facebookexternalhit                             | 234       | 6.63 MB   | 30 Jun 2019 - 21:16 |  |
| ?                                                         | crawl                                           | 180+8     | 2.36 MB   | 26 Jun 2019 - 17:57 |  |
|                                                           | SemrushBot                                      | 78+96     | 710.38 KB | 30 Jun 2019 - 21:02 |  |
|                                                           | AdsBot-Google                                   | 171       | 3.05 MB   | 28 Jun 2019 - 02:08 |  |
| ?                                                         | MJ12bot                                         | 91+76     | 3.98 MB   | 30 Jun 2019 - 23:01 |  |
| ?                                                         | spider                                          | 135+6     | 2.32 MB   | 25 Jun 2019 - 22:48 |  |
| Duraia                                                    | MegaIndex.ru                                    | 125+1     | 1.20 MB   | 14 Jun 2019 - 09:10 |  |
| Russia                                                    | Yandex ( catchall )                             | 122       | 455.47 KB | 11 Jun 2019 - 17:41 |  |
|                                                           | Others                                          | 873+75    | 38.84 MB  |                     |  |