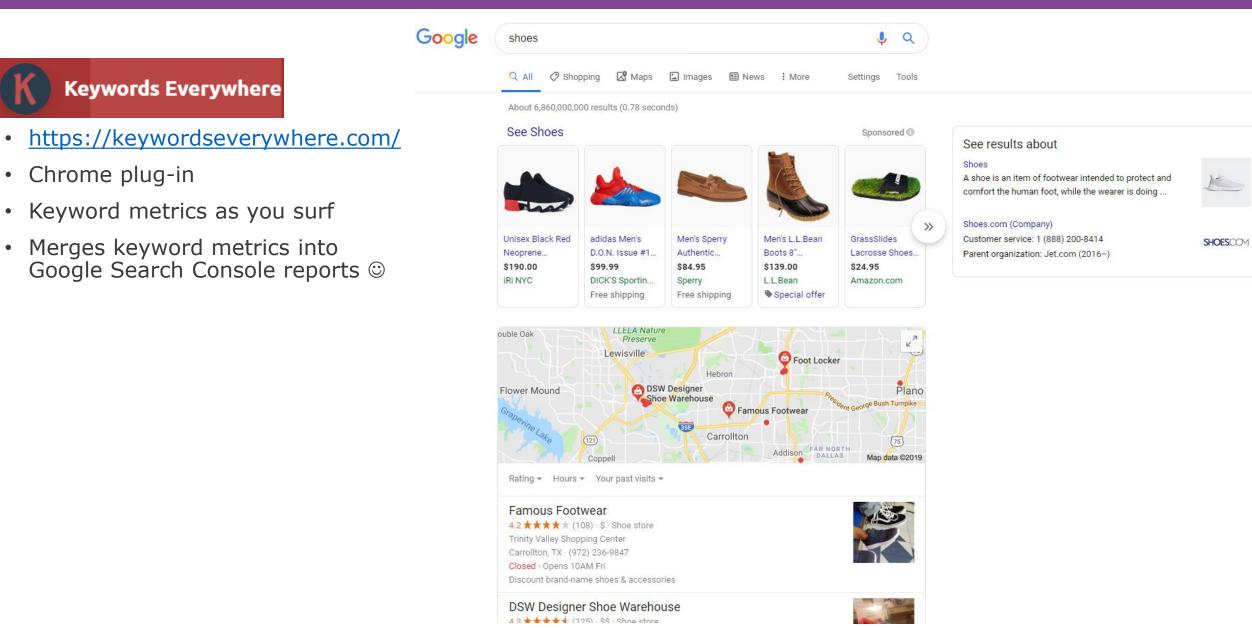

Download for tips

Google shoe ୍∎ ୍

Google shoe 🌵 🤍

#### Famous Footwear 4.2 ★★★★ (108) · \$ · Shoe store Trinity Valley Shopping Center Carrollton, TX · (972) 236-9847

#### Query Google shoe J Q Found 8 Billion Relevant Items Q All Shopping Images 🐼 Maps 13 News More Settings Tools Made a Ranked List About 7,910,000,000 results (0.82 seconds) See Shoes Sponsored 🕕 See results about Shoes A shoe is an item of footwear intended to protect and comfort the human foot, while the wearer is doing ... Footwear (Garment) >> Footwear refers to garments worn on the feet, which Men's L.L.Bean Nike Air Nike Kids' Allbirds Men's Men's L.L.Bean originally serves to purpose of protection against ... Boots, 6"... Boots 8"... VaporMax 2019... Preschool. Merino Wool. \$210.00 \$29.97 \$95.00 \$129.00 \$139.00 L.L.Bean Nike DICK'S Sportin.. Allbirds L.L.Bean \*\*\*\*\* (828) Special offer Free shipping Special offer **SERP** LLELA Nature ouble Oak 2 (Search Engine Results Page) Preserve Lewisville C Finish Line Hebron Plano OSW Designer Flower Mound Shoe Warehouse ush Turnpike C Famous Footwear 35E Carrollton (75) Addison FAR NORTH Map data ©2019 Coppel Rating - Hours - Your past visits -Famous Footwear 4.2 ★★★★ (108) · \$ · Shoe store Trinity Valley Shopping Center Carrollton, TX · (972) 236-9847