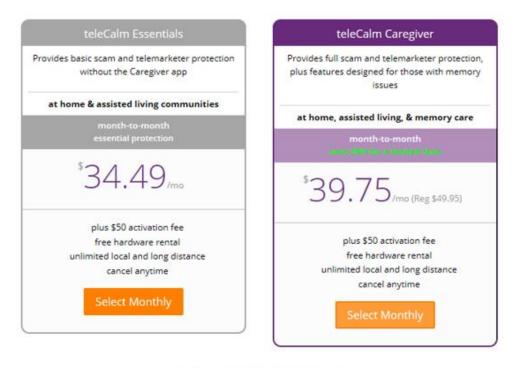

#### **Before Tweaks**

choose the plan that fits your needs If late-night, repeat dialing, or inappropriate 911 calls are an issue, then teleCalm Caregiver can help solve this.

Replaces existing phone service No hardware costs (free lease during service)

#### After Tweaks

Replaces existing phone service

#### Before Tweaks

#### After Tweaks

Replaces existing phone service No hardware costs (free lease during service)

Replaces existing phone service