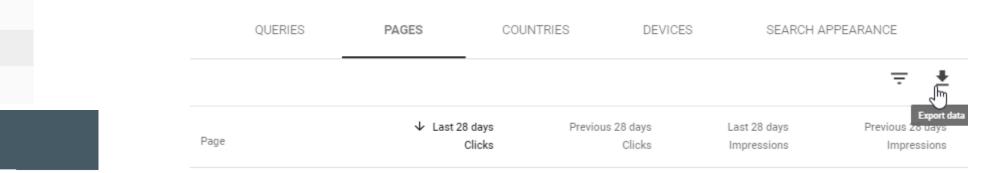

### Gamify This Presentation

- Presentation -> Web Site
- Presenter -> Web Server
- Audience -> Search Engine Crawler Robots

- Crawler Robots
  - Quickly scan website
  - Understand concepts
  - Make an index of pages

- Crawler Robots
  - Quickly scan website
  - Understand concepts
  - Make an index of pages

Copy Page Explore Detail Follow Every Link

- Crawler Robots
  - Quickly scan website
  - Understand concepts
  - Make an index of pages

Gamified Crawler Robot

- Crawler Robots
  - Quickly scan website
  - Understand concepts
  - Make an index of pages

Gamified Crawler Robot

Shiny Object!

- Crawler Robots
  - Quickly scan website
  - Understand concepts
  - Make an index of pages