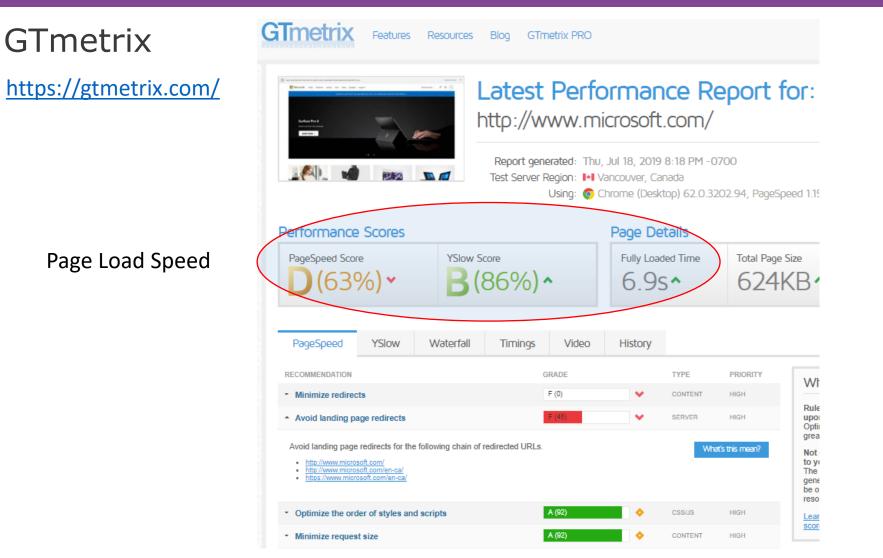

https://gtmetrix.com/

GTmetrix

#### Latest Performance Report for: http://www.microsoft.com/

Report generated: Thu, Jul 18, 2019 8:18 PM -0700 Test Server Region: I+I Vancouver, Canada Using: Ochrome (Desktop) 62.0.3202.94, PageSpeed 1.15

### GTmetrix

https://gtmetrix.com/

GTmetrix

|                                                                                                                                      | Report generated:<br>Test Server Region:<br>Using:         | Vancouver, ( | Canada    | 0700<br>202.94, PageSpeed |
|--------------------------------------------------------------------------------------------------------------------------------------|------------------------------------------------------------|--------------|-----------|---------------------------|
| erformance Scores                                                                                                                    |                                                            | Page D       | etails    |                           |
| PageSpeed Score D(63%) ↔                                                                                                             | YSlow Score <b>B</b> (86%)                                 | Fully La     | aded Time | Total Page Size           |
|                                                                                                                                      |                                                            |              |           |                           |
| PageSpeed YSlow V                                                                                                                    | Vəterfəll Timings Vic                                      | leo History  |           |                           |
|                                                                                                                                      | Vəterfəll Timings Vic                                      | leo History  | ТҮРЕ      | PRIORITY                  |
| ECOMMENDATION                                                                                                                        |                                                            | leo History  | TYPE      | нідн                      |
| ECOMMENDATION<br>Minimize redirects                                                                                                  | GRADE                                                      |              |           | нідн —<br>нідн ц          |
| ECOMMENDATION<br>Minimize redirects<br>Avoid landing page redirects                                                                  | GRADE<br>F (0)<br>F (45)                                   | ×            | CONTENT   | HIGH                      |
| Avoid landing page redirects  Avoid landing page redirects for the follow  http://www.microsoft.com/ http://www.microsoft.com/en-ca/ | GRADE<br>F (0)<br>F (45)<br>wing chain of redirected URLs. | ×            | CONTENT   | HIGH F                    |