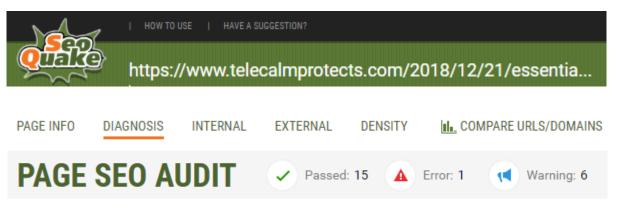

#### SEO Quake (Chrome Browser Plugin)

| HOW TO USE | HAVE A SUGGESTION

https://www.telecalmprotects.com/2018/12/21/essentia...

#### SEO Quake (Chrome Browser Plugin)

#### SEO Quake (Chrome Browser Plugin)

Meta description

#### 165 characters — optimal.

 $\checkmark$ 

How to stop robocalls, telemarketers and scammers on your landline-style home phone. Block unwanted calls with teleCalm Essentials phone service for Active Adults...