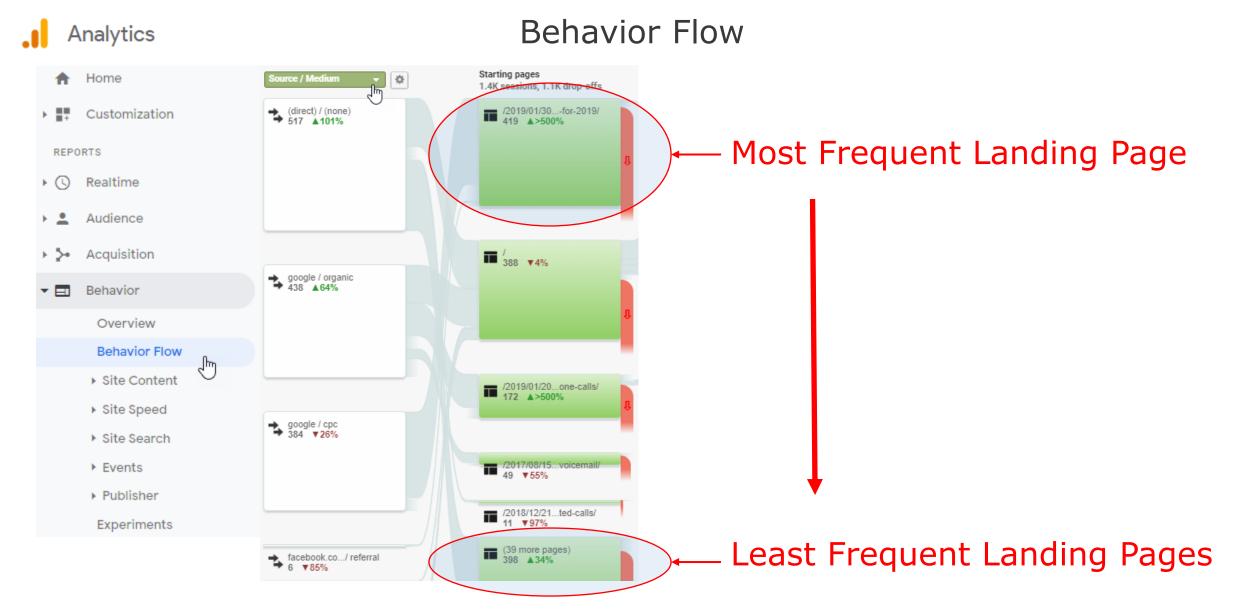

### Gamify This Presentation

- Presentation -> Web Site
- Presenter -> Web Server
- Audience -> Search Engine Crawler Robots

- Crawler Robots
  - Quickly scan website
  - Understand concepts
  - Make an index of pages

- Crawler Robots
  - Quickly scan website
  - Understand concepts
  - Make an index of pages

Copy Page Explore Detail Follow Every Link

- Crawler Robots
  - Quickly scan website
  - Understand concepts
  - Make an index of pages

Gamified Crawler Robot

- Crawler Robots
  - Quickly scan website
  - Understand concepts
  - Make an index of pages

Gamified Crawler Robot

Shiny Object!

- Crawler Robots
  - Quickly scan website
  - Understand concepts
  - Make an index of pages