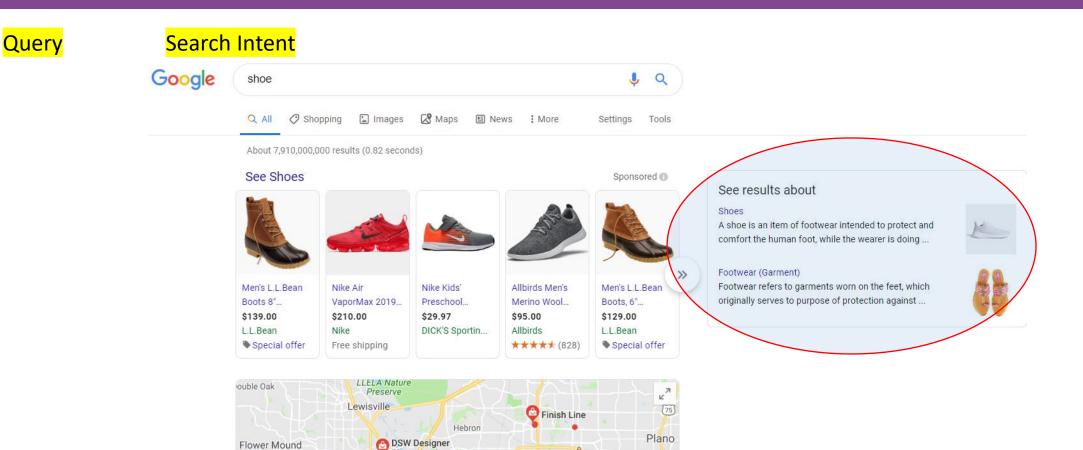

Download for tips

Google shoe ୍∎ ୍

Google shoe 🌵 🤍

#### Query Google shoe J Q Found 8 Billion Relevant Items Q All Shopping Images 🐼 Maps 13 News More Settings Tools Made a Ranked List About 7,910,000,000 results (0.82 seconds) See Shoes Sponsored 🕕 See results about Shoes A shoe is an item of footwear intended to protect and comfort the human foot, while the wearer is doing ... Footwear (Garment) >> Footwear refers to garments worn on the feet, which Men's L.L.Bean Nike Air Nike Kids' Allbirds Men's Men's L.L.Bean originally serves to purpose of protection against ... Boots, 6"... Boots 8"... VaporMax 2019... Preschool. Merino Wool. \$210.00 \$29.97 \$95.00 \$129.00 \$139.00 L.L.Bean Nike DICK'S Sportin.. Allbirds L.L.Bean \*\*\*\*\* (828) Special offer Free shipping Special offer **SERP** LLELA Nature ouble Oak 2 (Search Engine Results Page) Preserve Lewisville C Finish Line Hebron Plano OSW Designer Flower Mound Shoe Warehouse ush Turnpike C Famous Footwear 35E Carrollton (75) Addison FAR NORTH Map data ©2019 Coppel Rating - Hours - Your past visits -Famous Footwear 4.2 ★★★★ (108) · \$ · Shoe store Trinity Valley Shopping Center Carrollton, TX · (972) 236-9847