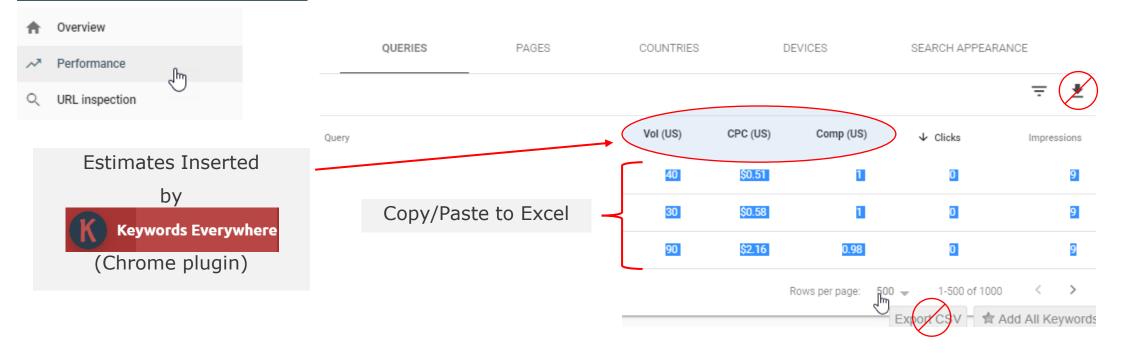

#### Website Traffic - June 2019 - Server Load from Robots

| Robots/Spiders visitors (Top 25) -              | Full list – Last | visit     |                     |
|-------------------------------------------------|------------------|-----------|---------------------|
| 61 different robots*                            | Hits             | Bandwidth | Last visit          |
| Unknown robot identified by \*bot               | 3,534+6          | 311.28 MB | 29 Jun 2019 - 09:50 |
| Unknown robot identified by bot\*               | 1,877+525        | 54.29 MB  | 30 Jun 2019 - 20:32 |
| bingbot                                         | 1,996+126        | 46.10 MB  | 30 Jun 2019 - 23:59 |
| Googlebot                                       | 2,006+93         | 44.06 MB  | 30 Jun 2019 - 23:27 |
| SeznamBot                                       | 255+222          | 11.98 MB  | 30 Jun 2019 - 04:01 |
| BingPreview                                     | 462              | 37.55 MB  | 30 Jun 2019 - 23:49 |
| AhrefsBot                                       | 316+56           | 4.91 MB   | 30 Jun 2019 - 21:36 |
| Apache-HttpClient                               | 344              | 932.46 KB | 30 Jun 2019 - 10:44 |
| YandexMobileBot                                 | 332              | 6.31 MB   | 29 Jun 2019 - 06:28 |
| YandexBot                                       | 175+155          | 2.22 MB   | 30 Jun 2019 - 22:25 |
| Applebot                                        | 236+86           | 4.15 MB   | 30 Jun 2019 - 22:36 |
| Firefox version 10 and lower - various robots   | 274+6            | 12.13 MB  | 30 Jun 2019 - 13:15 |
| Googlebot-Image                                 | 274              | 10.56 MB  | 30 Jun 2019 - 11:05 |
| empty user agent string                         | 243+21           | 8.85 MB   | 30 Jun 2019 - 22:11 |
| Baidu ( catchall )                              | 254              | 9.57 MB   | 26 Jun 2019 - 19:36 |
| link                                            | 128+119          | 1.04 MB   | 25 Jun 2019 - 00:49 |
| Unknown robot (identified by hit on robots.txt) | 0+235            | 7.10 KB   | 30 Jun 2019 - 13:23 |
| facebookexternalhit                             | 234              | 6.63 MB   | 30 Jun 2019 - 21:16 |
| crawl                                           | 180+8            | 2.36 MB   | 26 Jun 2019 - 17:57 |
| SemrushBot                                      | 78+96            | 710.38 KB | 30 Jun 2019 - 21:02 |
| AdsBot-Google                                   | 171              | 3.05 MB   | 28 Jun 2019 - 02:08 |
| MJ12bot                                         | 91+76            | 3.98 MB   | 30 Jun 2019 - 23:01 |
| spider                                          | 135+6            | 2.32 MB   | 25 Jun 2019 - 22:48 |
| MegaIndex.ru                                    | 125+1            | 1.20 MB   | 14 Jun 2019 - 09:10 |
| Yandex ( catchall )                             | 122              | 455.47 KB | 11 Jun 2019 - 17:41 |
| Others                                          | 873+75           | 38.84 MB  |                     |

| Robots/Spiders visitors (Top 25) - Full list - Last visit |                                                 |           |           |                     |
|-----------------------------------------------------------|-------------------------------------------------|-----------|-----------|---------------------|
|                                                           | 61 different robots*                            | Hits      | Bandwidth | Last visit          |
| ?                                                         | Unknown robot identified by \*bot               | 3,534+6   | 311.28 MB | 29 Jun 2019 - 09:50 |
| L L                                                       | Unknown robot identified by bot\*               | 1,877+525 | 54.29 MB  | 30 Jun 2019 - 20:32 |
|                                                           | bingbot                                         | 1,996+126 | 46.10 MB  | 30 Jun 2019 - 23:59 |
|                                                           | Googlebot                                       | 2,006+93  | 44.06 MB  | 30 Jun 2019 - 23:27 |
| Czech Republic                                            | SeznamBot                                       | 255+222   | 11.98 MB  | 30 Jun 2019 - 04:01 |
|                                                           | BingPreview                                     | 462       | 37.55 MB  | 30 Jun 2019 - 23:49 |
|                                                           | AhrefsBot                                       | 316+56    | 4.91 MB   | 30 Jun 2019 - 21:36 |
|                                                           | Apache-HttpClient                               | 344       | 932.46 KB | 30 Jun 2019 - 10:44 |
| Durania                                                   | YandexMobileBot                                 | 332       | 6.31 MB   | 29 Jun 2019 - 06:28 |
| Russia                                                    | YandexBot                                       | 175+155   | 2.22 MB   | 30 Jun 2019 - 22:25 |
|                                                           | Applebot                                        | 236+86    | 4.15 MB   | 30 Jun 2019 - 22:36 |
| ?                                                         | Firefox version 10 and lower - various robots   | 274+6     | 12.13 MB  | 30 Jun 2019 - 13:15 |
|                                                           | Googlebot-Image                                 | 274       | 10.56 MB  | 30 Jun 2019 - 11:05 |
| ?                                                         | empty user agent string                         | 243+21    | 8.85 MB   | 30 Jun 2019 - 22:11 |
| China                                                     | Baidu ( catchall )                              | 254       | 9.57 MB   | 26 Jun 2019 - 19:36 |
| ?                                                         | link                                            | 128+119   | 1.04 MB   | 25 Jun 2019 - 00:49 |
| ?                                                         | Unknown robot (identified by hit on robots.txt) | 0+235     | 7.10 KB   | 30 Jun 2019 - 13:23 |
|                                                           | facebookexternalhit                             | 234       | 6.63 MB   | 30 Jun 2019 - 21:16 |
| ?                                                         | crawl                                           | 180+8     | 2.36 MB   | 26 Jun 2019 - 17:57 |
|                                                           | SemrushBot                                      | 78+96     | 710.38 KB | 30 Jun 2019 - 21:02 |
|                                                           | AdsBot-Google                                   | 171       | 3.05 MB   | 28 Jun 2019 - 02:08 |
| ?                                                         | MJ12bot                                         | 91+76     | 3.98 MB   | 30 Jun 2019 - 23:01 |
| ?                                                         | spider                                          | 135+6     | 2.32 MB   | 25 Jun 2019 - 22:48 |
| Russia                                                    | MegaIndex.ru                                    | 125+1     | 1.20 MB   | 14 Jun 2019 - 09:10 |
| Russia                                                    | Yandex ( catchall )                             | 122       | 455.47 KB | 11 Jun 2019 - 17:41 |
|                                                           | Others                                          | 873+75    | 38.84 MB  |                     |

#### Website Traffic - June 2019 - Server Load from Robots

|                                            |                | Robots/Spiders visitors (Top 25) - Ful          | l list 😑 Last v | visit     |                     |
|--------------------------------------------|----------------|-------------------------------------------------|-----------------|-----------|---------------------|
| <ul> <li>Crawler Robots</li> </ul>         |                | 61 different robots*                            | Hits            | Bandwidth | Last visit          |
|                                            | ?              | Unknown robot identified by \*bot               | 3,534+6         | 311.28 MB | 29 Jun 2019 - 09:50 |
| <ul> <li>Quickly scan website</li> </ul>   | :              | Unknown robot identified by bot\*               | 1,877+525       | 54.29 MB  | 30 Jun 2019 - 20:32 |
| <ul> <li>Understand concepts</li> </ul>    |                | bingbot                                         | 1,996+126       | 46.10 MB  | 30 Jun 2019 - 23:59 |
| •                                          |                | Googlebot                                       | 2,006+93        | 44.06 MB  | 30 Jun 2019 - 23:27 |
| <ul> <li>Make an index of pages</li> </ul> | Czech Republic | SeznamBot                                       | 255+222         | 11.98 MB  | 30 Jun 2019 - 04:01 |
|                                            |                | BingPreview                                     | 462             | 37.55 MB  | 30 Jun 2019 - 23:49 |
|                                            |                | AhrefsBot                                       | 316+56          | 4.91 MB   | 30 Jun 2019 - 21:36 |
|                                            |                | Apache-HttpClient                               | 344             | 932.46 KB | 30 Jun 2019 - 10:44 |
|                                            | Duccio         | YandexMobileBot                                 | 332             | 6.31 MB   | 29 Jun 2019 - 06:28 |
| Many different rebate                      | Russia         | YandexBot                                       | 175+155         | 2.22 MB   | 30 Jun 2019 - 22:25 |
| Many different robots                      |                | Applebot                                        | 236+86          | 4.15 MB   | 30 Jun 2019 - 22:36 |
| · Each w/ own nurnese                      | ?              | Firefox version 10 and lower - various robots   | 274+6           | 12.13 MB  | 30 Jun 2019 - 13:15 |
| Each w/ own purpose                        |                | Googlebot-Image                                 | 274             | 10.56 MB  | 30 Jun 2019 - 11:05 |
|                                            | ?              | empty user agent string                         | 243+21          | 8.85 MB   | 30 Jun 2019 - 22:11 |
|                                            | China          | Baidu ( catchall )                              | 254             | 9.57 MB   | 26 Jun 2019 - 19:36 |
| Consumed 1/3 of GB Served                  | ?              | link                                            | 128+119         | 1.04 MB   | 25 Jun 2019 - 00:49 |
| Consumed 1/5 of GD Served                  | ?              | Unknown robot (identified by hit on robots.txt) | 0+235           | 7.10 KB   | 30 Jun 2019 - 13:23 |
|                                            |                | facebookexternalhit                             | 234             | 6.63 MB   | 30 Jun 2019 - 21:16 |
|                                            | ?              | crawl                                           | 180+8           | 2.36 MB   | 26 Jun 2019 - 17:57 |
|                                            |                | SemrushBot                                      | 78+96           | 710.38 KB | 30 Jun 2019 - 21:02 |
|                                            |                | AdsBot-Google                                   | 171             | 3.05 MB   | 28 Jun 2019 - 02:08 |
|                                            | ?              | MJ12bot                                         | 91+76           | 3.98 MB   | 30 Jun 2019 - 23:01 |
|                                            | ?              | spider                                          | 135+6           | 2.32 MB   | 25 Jun 2019 - 22:48 |
|                                            | Pussia         | MegaIndex.ru                                    | 125+1           | 1.20 MB   | 14 Jun 2019 - 09:10 |
|                                            | Russia         | Yandex ( catchall )                             | 122             | 455.47 KB | 11 Jun 2019 - 17:41 |
|                                            |                | Others                                          | 873+75          | 38.84 MB  |                     |

#### Website Traffic - June 2019 - Server Load from Robots

|                                            |                | Robots/Spiders visitors (Top 25) - Ful          | l list 💻 Last v | /isit     |                     |
|--------------------------------------------|----------------|-------------------------------------------------|-----------------|-----------|---------------------|
| <ul> <li>Crawler Robots</li> </ul>         |                | 61 different robots*                            | Hits            | Bandwidth | Last visit          |
|                                            | ?              | Unknown robot identified by \*bot               | 3,534+6         | 311.28 MB | 29 Jun 2019 - 09:50 |
| <ul> <li>Quickly scan website</li> </ul>   |                | Unknown robot identified by bot\*               | 1,877+525       | 54.29 MB  | 30 Jun 2019 - 20:32 |
| Understand concepts                        | 1              | bingbot                                         | 1,996+126       | 46.10 MB  | 30 Jun 2019 - 23:59 |
|                                            |                | Googlebot                                       | 2,006+93        | 44.06 MB  | 30 Jun 2019 - 23:27 |
| <ul> <li>Make an index of pages</li> </ul> | Czech Republic | SeznamBot                                       | 255+222         | 11.98 MB  | 30 Jun 2019 - 04:01 |
|                                            |                | BingPreview                                     | 462             | 37.55 MB  | 30 Jun 2019 - 23:49 |
|                                            |                | AhrefsBot                                       | 316+56          | 4.91 MB   | 30 Jun 2019 - 21:36 |
|                                            |                | Apache-HttpClient                               | 344             | 932.46 KB | 30 Jun 2019 - 10:44 |
|                                            | Durasia        | YandexMobileBot                                 | 332             | 6.31 MB   | 29 Jun 2019 - 06:28 |
| Many different rebate                      | Russia         | YandexBot                                       | 175+155         | 2.22 MB   | 30 Jun 2019 - 22:25 |
| Many different robots                      |                | Applebot                                        | 236+86          | 4.15 MB   | 30 Jun 2019 - 22:36 |
| Each w/ own purpose                        | ?              | Firefox version 10 and lower - various robots   | 274+6           | 12.13 MB  | 30 Jun 2019 - 13:15 |
|                                            |                | Googlebot-Image                                 | 274             | 10.56 MB  | 30 Jun 2019 - 11:05 |
|                                            | ?              | empty user agent string                         | 243+21          | 8.85 MB   | 30 Jun 2019 - 22:11 |
|                                            | China          | Baidu ( catchall )                              | 254             | 9.57 MB   | 26 Jun 2019 - 19:36 |
| Consumed 1/3 of GB Served                  | ?              | link                                            | 128+119         | 1.04 MB   | 25 Jun 2019 - 00:49 |
| consumed 1/3 of GD Served                  | ?              | Unknown robot (identified by hit on robots.txt) | 0+235           | 7.10 KB   | 30 Jun 2019 - 13:23 |
| -> Took action                             |                | facebookexternalhit                             | 234             | 6.63 MB   | 30 Jun 2019 - 21:16 |
|                                            | ?              | crawl                                           | 180+8           | 2.36 MB   | 26 Jun 2019 - 17:57 |
|                                            |                | SemrushBot                                      | 78+96           | 710.38 KB | 30 Jun 2019 - 21:02 |
|                                            |                | AdsBot-Google                                   | 171             | 3.05 MB   | 28 Jun 2019 - 02:08 |
|                                            | ?              | MJ12bot                                         | 91+76           | 3.98 MB   | 30 Jun 2019 - 23:01 |
|                                            | ?              | spider                                          | 135+6           | 2.32 MB   | 25 Jun 2019 - 22:48 |
|                                            | Russia         | MegaIndex.ru                                    | 125+1           | 1.20 MB   | 14 Jun 2019 - 09:10 |
|                                            | Russia         | Yandex ( catchall )                             | 122             | 455.47 KB | 11 Jun 2019 - 17:41 |
|                                            |                | Others                                          | 873+75          | 38.84 MB  |                     |