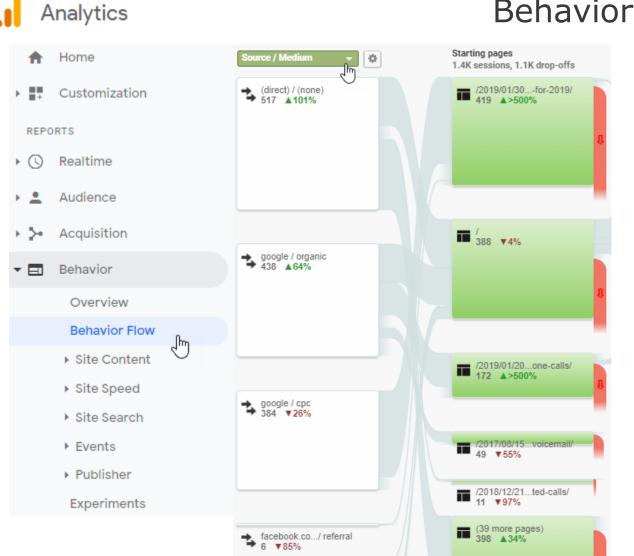

### Gamify This Presentation

- Presentation -> Web Site
- Presenter -> Web Server
- Audience -> Search Engine Crawler Robots

- Crawler Robots
  - Quickly scan website
  - Understand concepts
  - Make an index of pages

- Crawler Robots
  - Quickly scan website
  - Understand concepts
  - Make an index of pages

Copy Page Explore Detail Follow Every Link

- Crawler Robots
  - Quickly scan website
  - Understand concepts
  - Make an index of pages

Gamified Crawler Robot

- Crawler Robots
  - Quickly scan website
  - Understand concepts
  - Make an index of pages

Gamified Crawler Robot

Shiny Object!

- Crawler Robots
  - Quickly scan website
  - Understand concepts
  - Make an index of pages