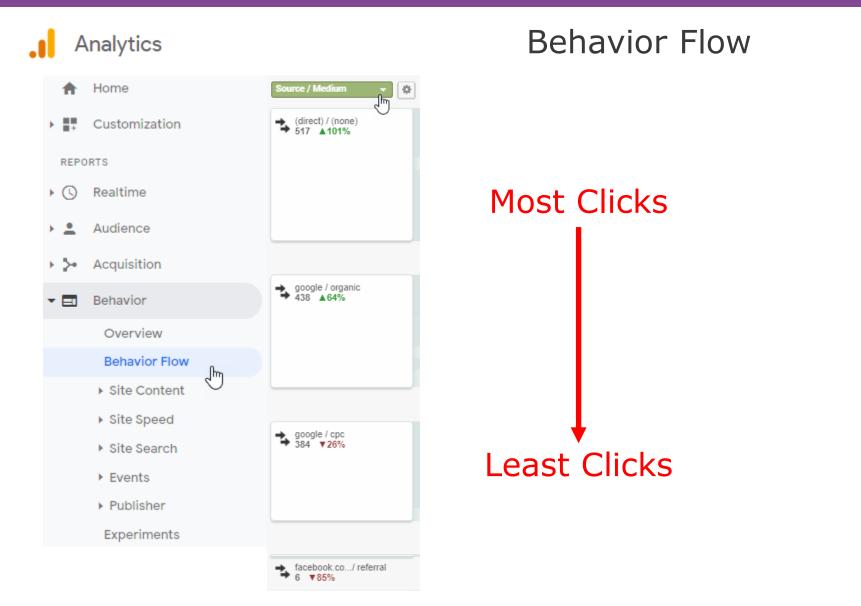

### Gamify This Presentation

- Presentation -> Web Site
- Presenter -> Web Server
- Audience -> Search Engine Crawler Robots

- Crawler Robots
  - Quickly scan website
  - Understand concepts
  - Make an index of pages

- Crawler Robots
  - Quickly scan website
  - Understand concepts
  - Make an index of pages

Copy Page Explore Detail Follow Every Link

- Crawler Robots
  - Quickly scan website
  - Understand concepts
  - Make an index of pages

Gamified Crawler Robot

- Crawler Robots
  - Quickly scan website
  - Understand concepts
  - Make an index of pages

Gamified Crawler Robot

Shiny Object!

- Crawler Robots
  - Quickly scan website
  - Understand concepts
  - Make an index of pages