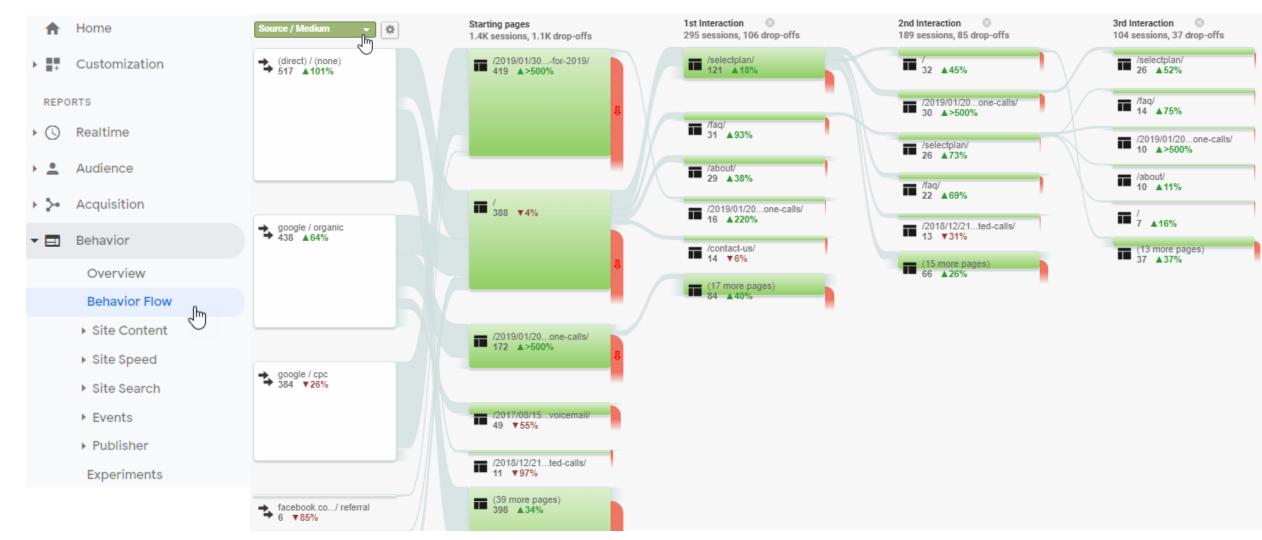

#### Recap -> Crawler Robots

Crawler Robots  $\rightarrow$  Make An Index of Websites & Pages

Wide Range: Good Robots  $\leftarrow ... \rightarrow$  Problem Robots

Tools Exist to Monitor & Manage the Robots