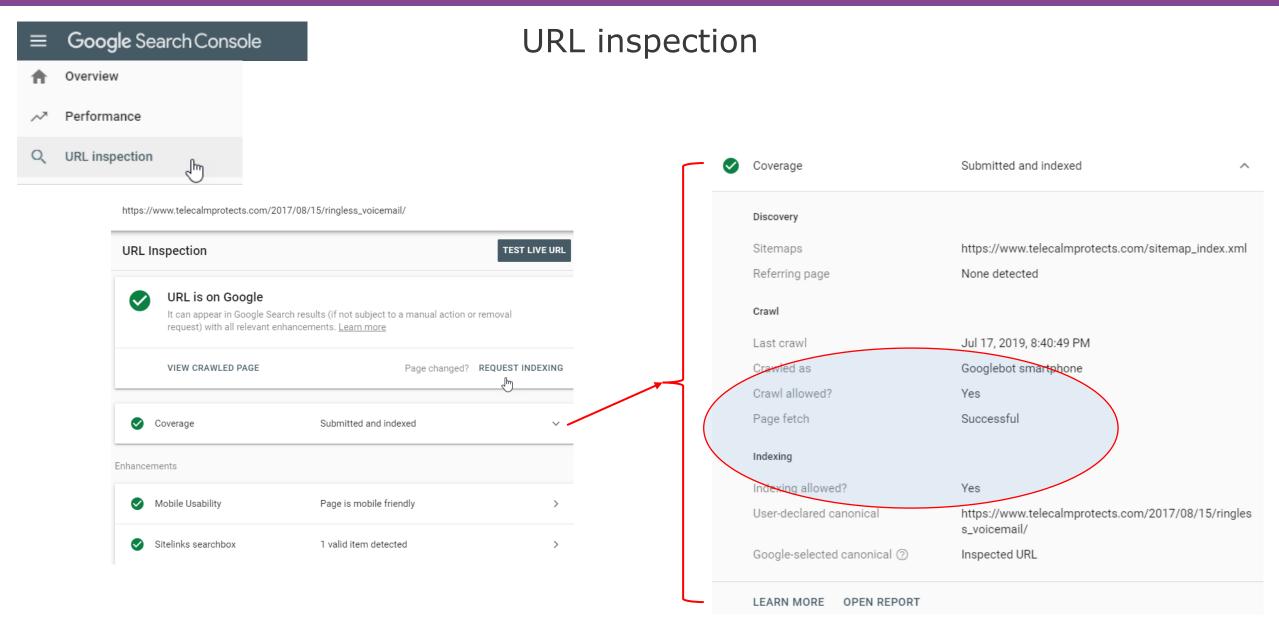

|      |     |
|    |         | Enhance       | ements                                                       |                 |                                                       |                   |           |        |       |     |      |     |
|    |         | 0             | Mobile Usability                                             |                 | Page is mobile frier                                  | ndly              |           | >      |       |     |      |     |
|    |         | 0             | Sitelinks searchbox                                          |                 | 1 valid item detecte                                  | ed.               |           | >      |       |     |      |     |

- 1. Update a blog
- 2. Make Googlebot Happy
- 3. Request indexing





URL inspection

If you get something like this...

| ≡  | Google Sear    | rch Console | URL inspection                                                                            |
|----|----------------|-------------|-------------------------------------------------------------------------------------------|
| ♠  | Overview       |             |                                                                                           |
| ~* | Performance    |             | UDI Increation > Mahila Hashility                                                         |
| Q  | URL inspection | ſm          | URL Inspection > Mobile Usability                                                         |
|    |                |             | Page is not mobile friendly This page can be difficult to