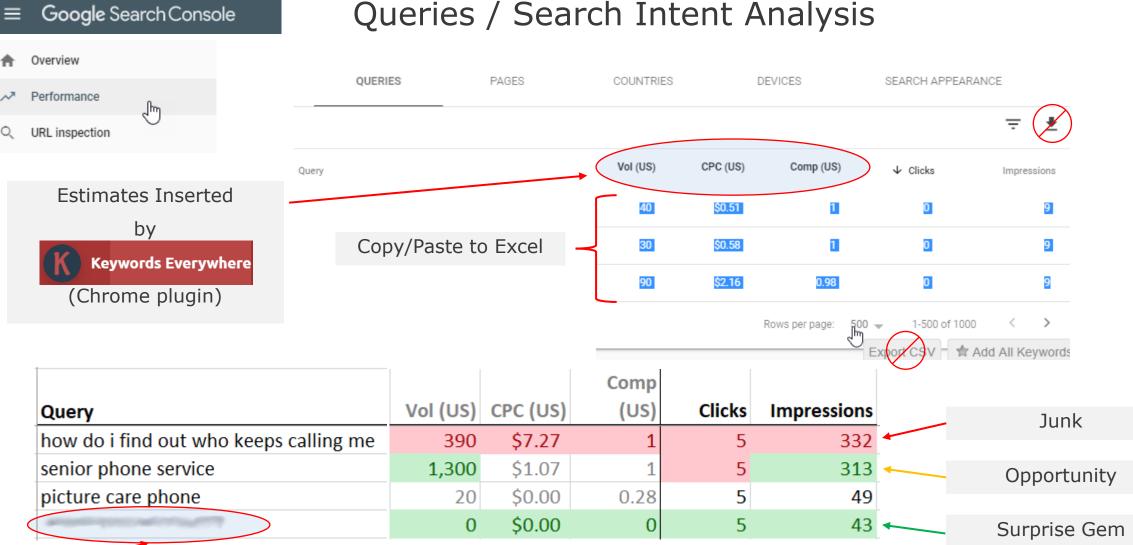

#### Website Traffic - June 2019 - Server Load from Robots

| Robots/Spiders visitors (Top 25) -              | Full list – Last | visit     |                     |
|-------------------------------------------------|------------------|-----------|---------------------|
| 61 different robots*                            | Hits             | Bandwidth | Last visit          |
| Unknown robot identified by \*bot               | 3,534+6          | 311.28 MB | 29 Jun 2019 - 09:50 |
| Unknown robot identified by bot\*               | 1,877+525        | 54.29 MB  | 30 Jun 2019 - 20:32 |
| bingbot                                         | 1,996+126        | 46.10 MB  | 30 Jun 2019 - 23:59 |
| Googlebot                                       | 2,006+93         | 44.06 MB  | 30 Jun 2019 - 23:27 |
| SeznamBot                                       | 255+222          | 11.98 MB  | 30 Jun 2019 - 04:01 |
| BingPreview                                     | 462              | 37.55 MB  | 30 Jun 2019 - 23:49 |
| AhrefsBot                                       | 316+56           | 4.91 MB   | 30 Jun 2019 - 21:36 |
| Apache-HttpClient                               | 344              | 932.46 KB | 30 Jun 2019 - 10:44 |
| YandexMobileBot                                 | 332              | 6.31 MB   | 29 Jun 2019 - 06:28 |
| YandexBot                                       | 175+155          | 2.22 MB   | 30 Jun 2019 - 22:25 |
| Applebot                                        | 236+86           | 4.15 MB   | 30 Jun 2019 - 22:36 |
| Firefox version 10 and lower - various robots   | 274+6            | 12.13 MB  | 30 Jun 2019 - 13:15 |
| Googlebot-Image                                 | 274              | 10.56 MB  | 30 Jun 2019 - 11:05 |
| empty user agent string                         | 243+21           | 8.85 MB   | 30 Jun 2019 - 22:11 |
| Baidu ( catchall )                              | 254              | 9.57 MB   | 26 Jun 2019 - 19:36 |
| link                                            | 128+119          | 1.04 MB   | 25 Jun 2019 - 00:49 |
| Unknown robot (identified by hit on robots.txt) | 0+235            | 7.10 KB   | 30 Jun 2019 - 13:23 |
| facebookexternalhit                             | 234              | 6.63 MB   | 30 Jun 2019 - 21:16 |
| crawl                                           | 180+8            | 2.36 MB   | 26 Jun 2019 - 17:57 |
| SemrushBot                                      | 78+96            | 710.38 KB | 30 Jun 2019 - 21:02 |
| AdsBot-Google                                   | 171              | 3.05 MB   | 28 Jun 2019 - 02:08 |
| MJ12bot                                         | 91+76            | 3.98 MB   | 30 Jun 2019 - 23:01 |
| spider                                          | 135+6            | 2.32 MB   | 25 Jun 2019 - 22:48 |
| MegaIndex.ru                                    | 125+1            | 1.20 MB   | 14 Jun 2019 - 09:10 |
| Yandex ( catchall )                             | 122              | 455.47 KB | 11 Jun 2019 - 17:41 |
| Others                                          | 873+75           | 38.84 MB  |                     |

#### Website Traffic - June 2019 - Server Load from Robots

| Crawler Robots |  |
|----------------|--|
|----------------|--|

- Quickly scan website
- Understand concepts
- Make an index of pages

- Many different robots
- Each w/ own purpose

| Robots/Spiders visitors (Top 25) - Full list - Last visit |                                                 |           |           |                     |
|-----------------------------------------------------------|-------------------------------------------------|-----------|-----------|---------------------|
|                                                           | 61 different robots*                            | Hits      | Bandwidth | Last visit          |
| ?                                                         | Unknown robot identified by \*bot               | 3,534+6   | 311.28 MB | 29 Jun 2019 - 09:50 |
| L L                                                       | Unknown robot identified by bot\*               | 1,877+525 | 54.29 MB  | 30 Jun 2019 - 20:32 |
|                                                           | bingbot                                         | 1,996+126 | 46.10 MB  | 30 Jun 2019 - 23:59 |
|                                                           | Googlebot                                       | 2,006+93  | 44.06 MB  | 30 Jun 2019 - 23:27 |
| Czech Republic                                            | SeznamBot                                       | 255+222   | 11.98 MB  | 30 Jun 2019 - 04:01 |
|                                                           | BingPreview                                     | 462       | 37.55 MB  | 30 Jun 2019 - 23:49 |
|                                                           | AhrefsBot                                       | 316+56    | 4.91 MB   | 30 Jun 2019 - 21:36 |
|                                                           | Apache-HttpClient                               | 344       | 932.46 KB | 30 Jun 2019 - 10:44 |
| Durania                                                   | YandexMobileBot                                 | 332       | 6.31 MB   | 29 Jun 2019 - 06:28 |
| Russia                                                    | YandexBot                                       | 175+155   | 2.22 MB   | 30 Jun 2019 - 22:25 |
|                                                           | Applebot                                        | 236+86    | 4.15 MB   | 30 Jun 2019 - 22:36 |
| ?                                                         | Firefox version 10 and lower - various robots   | 274+6     | 12.13 MB  | 30 Jun 2019 - 13:15 |
|                                                           | Googlebot-Image                                 | 274       | 10.56 MB  | 30 Jun 2019 - 11:05 |
| ?                                                         | empty user agent string                         | 243+21    | 8.85 MB   | 30 Jun 2019 - 22:11 |
| China                                                     | Baidu ( catchall )                              | 254       | 9.57 MB   | 26 Jun 2019 - 19:36 |
| ?                                                         | link                                            | 128+119   | 1.04 MB   | 25 Jun 2019 - 00:49 |
| ?                                                         | Unknown robot (identified by hit on robots.txt) | 0+235     | 7.10 KB   | 30 Jun 2019 - 13:23 |
|                                                           | facebookexternalhit                             | 234       | 6.63 MB   | 30 Jun 2019 - 21:16 |
| ?                                                         | crawl                                           | 180+8     | 2.36 MB   | 26 Jun 2019 - 17:57 |
|                                                           | SemrushBot                                      | 78+96     | 710.38 KB | 30 Jun 2019 - 21:02 |
|                                                           | AdsBot-Google                                   | 171       | 3.05 MB   | 28 Jun 2019 - 02:08 |
| ?                                                         | MJ12bot                                         | 91+76     | 3.98 MB   | 30 Jun 2019 - 23:01 |
| ?                                                         | spider                                          | 135+6     | 2.32 MB   | 25 Jun 2019 - 22:48 |
| Russia                                                    | MegaIndex.ru                                    | 125+1     | 1.20 MB   | 14 Jun 2019 - 09:10 |
| Russia                                                    | Yandex ( catchall )                             | 122       | 455.47 KB | 11 Jun 2019 - 17:41 |
|                                                           | Others                                          | 873+75    | 38.84 MB  |                     |

. ....

• • • /=

#### Website Traffic - June 2019 - Server Load from Robots

|                                            |                | Robots/Spiders visitors (Top 25) - Ful          | l list 😑 Last v | visit     |                     |
|--------------------------------------------|----------------|-------------------------------------------------|-----------------|-----------|---------------------|
| <ul> <li>Crawler Robots</li> </ul>         |                | 61 different robots*                            | Hits            | Bandwidth | Last visit          |
|                                            | ?              | Unknown robot identified by \*bot               | 3,534+6         | 311.28 MB | 29 Jun 2019 - 09:50 |
| <ul> <li>Quickly scan website</li> </ul>   | :              | Unknown robot identified by bot\*               | 1,877+525       | 54.29 MB  | 30 Jun 2019 - 20:32 |
| <ul> <li>Understand concepts</li> </ul>    |                | bingbot                                         | 1,996+126       | 46.10 MB  | 30 Jun 2019 - 23:59 |
| •                                          |                | Googlebot                                       | 2,006+93        | 44.06 MB  | 30 Jun 2019 - 23:27 |
| <ul> <li>Make an index of pages</li> </ul> | Czech Republic | SeznamBot                                       | 255+222         | 11.98 MB  | 30 Jun 2019 - 04:01 |
|                                            |                | BingPreview                                     | 462             | 37.55 MB  | 30 Jun 2019 - 23:49 |
|                                            |                | AhrefsBot                                       | 316+56          | 4.91 MB   | 30 Jun 2019 - 21:36 |
|                                            |                | Apache-HttpClient                               | 344             | 932.46 KB | 30 Jun 2019 - 10:44 |
|                                            | Duccio         | YandexMobileBot                                 | 332             | 6.31 MB   | 29 Jun 2019 - 06:28 |
| Many different rebate                      | Russia         | YandexBot                                       | 175+155         | 2.22 MB   | 30 Jun 2019 - 22:25 |
| Many different robots                      |                | Applebot                                        | 236+86          | 4.15 MB   | 30 Jun 2019 - 22:36 |
| · Each w/ own nurnese                      | ?              | Firefox version 10 and lower - various robots   | 274+6           | 12.13 MB  | 30 Jun 2019 - 13:15 |
| Each w/ own purpose                        |                | Googlebot-Image                                 | 274             | 10.56 MB  | 30 Jun 2019 - 11:05 |
|                                            | ?              | empty user agent string                         | 243+21          | 8.85 MB   | 30 Jun 2019 - 22:11 |
|                                            | China          | Baidu ( catchall )                              | 254             | 9.57 MB   | 26 Jun 2019 - 19:36 |
| Consumed 1/3 of GB Served                  | ?              | link                                            | 128+119         | 1.04 MB   | 25 Jun 2019 - 00:49 |
| Consumed 1/5 of GD Served                  | ?              | Unknown robot (identified by hit on robots.txt) | 0+235           | 7.10 KB   | 30 Jun 2019 - 13:23 |
|                                            |                | facebookexternalhit                             | 234             | 6.63 MB   | 30 Jun 2019 - 21:16 |
|                                            | ?              | crawl                                           | 180+8           | 2.36 MB   | 26 Jun 2019 - 17:57 |
|                                            |                | SemrushBot                                      | 78+96           | 710.38 KB | 30 Jun 2019 - 21:02 |
|                                            |                | AdsBot-Google                                   | 171             | 3.05 MB   | 28 Jun 2019 - 02:08 |
|                                            | ?              | MJ12bot                                         | 91+76           | 3.98 MB   | 30 Jun 2019 - 23:01 |
|                                            | ?              | spider                                          | 135+6           | 2.32 MB   | 25 Jun 2019 - 22:48 |
|                                            | Pussia         | MegaIndex.ru                                    | 125+1           | 1.20 MB   | 14 Jun 2019 - 09:10 |
|                                            | Russia         | Yandex ( catchall )                             | 122             | 455.47 KB | 11 Jun 2019 - 17:41 |
|                                            |                | Others                                          | 873+75          | 38.84 MB  |                     |

#### Website Traffic - June 2019 - Server Load from Robots

|                                            |                | Robots/Spiders visitors (Top 25) - Ful          | l list 💻 Last v | /isit     |                     |
|--------------------------------------------|----------------|-------------------------------------------------|-----------------|-----------|---------------------|
| <ul> <li>Crawler Robots</li> </ul>         |                | 61 different robots*                            | Hits            | Bandwidth | Last visit          |
|                                            | ?              | Unknown robot identified by \*bot               | 3,534+6         | 311.28 MB | 29 Jun 2019 - 09:50 |
| <ul> <li>Quickly scan website</li> </ul>   |                | Unknown robot identified by bot\*               | 1,877+525       | 54.29 MB  | 30 Jun 2019 - 20:32 |
| Understand concepts                        | 1              | bingbot                                         | 1,996+126       | 46.10 MB  | 30 Jun 2019 - 23:59 |
|                                            |                | Googlebot                                       | 2,006+93        | 44.06 MB  | 30 Jun 2019 - 23:27 |
| <ul> <li>Make an index of pages</li> </ul> | Czech Republic | SeznamBot                                       | 255+222         | 11.98 MB  | 30 Jun 2019 - 04:01 |
|                                            |                | BingPreview                                     | 462             | 37.55 MB  | 30 Jun 2019 - 23:49 |
|                                            |                | AhrefsBot                                       | 316+56          | 4.91 MB   | 30 Jun 2019 - 21:36 |
|                                            |                | Apache-HttpClient                               | 344             | 932.46 KB | 30 Jun 2019 - 10:44 |
|                                            | Durasia        | YandexMobileBot                                 | 332             | 6.31 MB   | 29 Jun 2019 - 06:28 |
| Many different rebate                      | Russia         | YandexBot                                       | 175+155         | 2.22 MB   | 30 Jun 2019 - 22:25 |
| Many different robots                      |                | Applebot                                        | 236+86          | 4.15 MB   | 30 Jun 2019 - 22:36 |
| Each w/ own purpose                        | ?              | Firefox version 10 and lower - various robots   | 274+6           | 12.13 MB  | 30 Jun 2019 - 13:15 |
|                                            |                | Googlebot-Image                                 | 274             | 10.56 MB  | 30 Jun 2019 - 11:05 |
|                                            | ?              | empty user agent string                         | 243+21          | 8.85 MB   | 30 Jun 2019 - 22:11 |
|                                            | China          | Baidu ( catchall )                              | 254             | 9.57 MB   | 26 Jun 2019 - 19:36 |
| Consumed 1/3 of GB Served                  | ?              | link                                            | 128+119         | 1.04 MB   | 25 Jun 2019 - 00:49 |
| consumed 1/3 of GD Served                  | ?              | Unknown robot (identified by hit on robots.txt) | 0+235           | 7.10 KB   | 30 Jun 2019 - 13:23 |
| -> Took action                             |                | facebookexternalhit                             | 234             | 6.63 MB   | 30 Jun 2019 - 21:16 |
|                                            | ?              | crawl                                           | 180+8           | 2.36 MB   | 26 Jun 2019 - 17:57 |
|                                            |                | SemrushBot                                      | 78+96           | 710.38 KB | 30 Jun 2019 - 21:02 |
|                                            |                | AdsBot-Google                                   | 171             | 3.05 MB   | 28 Jun 2019 - 02:08 |
|                                            | ?              | MJ12bot                                         | 91+76           | 3.98 MB   | 30 Jun 2019 - 23:01 |
|                                            | ?              | spider                                          | 135+6           | 2.32 MB   | 25 Jun 2019 - 22:48 |
|                                            | Russia         | MegaIndex.ru                                    | 125+1           | 1.20 MB   | 14 Jun 2019 - 09:10 |
|                                            | Russia         | Yandex ( catchall )                             | 122             | 455.47 KB | 11 Jun 2019 - 17:41 |
|                                            |                | Others                                          | 873+75          | 38.84 MB  |                     |

. .....

#### Website Traffic - June 2019 - Server Load from Robots

| • | Crawler | Robots |
|---|---------|--------|
|---|---------|--------|

- Quickly scan website
- Understand concepts
- Make an index of pages

- Many different robots
- Each w/ own purpose

#### Tools Exist to Manage Crawlers Download for tips

| Robots/Spiders visitors (Top 25) - Full list - Last visit |                                                 |           |           |                     |  |
|-----------------------------------------------------------|-------------------------------------------------|-----------|-----------|---------------------|--|
|                                                           | 61 different robots*                            | Hits      | Bandwidth | Last visit          |  |
| ?                                                         | Unknown robot identified by \*bot               | 3,534+6   | 311.28 MB | 29 Jun 2019 - 09:50 |  |
| :                                                         | Unknown robot identified by bot\*               | 1,877+525 | 54.29 MB  | 30 Jun 2019 - 20:32 |  |
|                                                           | bingbot                                         | 1,996+126 | 46.10 MB  | 30 Jun 2019 - 23:59 |  |
|                                                           | Googlebot                                       | 2,006+93  | 44.06 MB  | 30 Jun 2019 - 23:27 |  |
| Czech Republic                                            | SeznamBot                                       | 255+222   | 11.98 MB  | 30 Jun 2019 - 04:01 |  |
|                                                           | BingPreview                                     | 462       | 37.55 MB  | 30 Jun 2019 - 23:49 |  |
|                                                           | AhrefsBot                                       | 316+56    | 4.91 MB   | 30 Jun 2019 - 21:36 |  |
|                                                           | Apache-HttpClient                               | 344       | 932.46 KB | 30 Jun 2019 - 10:44 |  |
| Durate                                                    | YandexMobileBot                                 | 332       | 6.31 MB   | 29 Jun 2019 - 06:28 |  |
| Russia                                                    | YandexBot                                       | 175+155   | 2.22 MB   | 30 Jun 2019 - 22:25 |  |
|                                                           | Applebot                                        | 236+86    | 4.15 MB   | 30 Jun 2019 - 22:36 |  |
| ?                                                         | Firefox version 10 and lower - various robots   | 274+6     | 12.13 MB  | 30 Jun 2019 - 13:15 |  |
|                                                           | Googlebot-Image                                 | 274       | 10.56 MB  | 30 Jun 2019 - 11:05 |  |
| ?                                                         | empty user agent string                         | 243+21    | 8.85 MB   | 30 Jun 2019 - 22:11 |  |
| China                                                     | Baidu ( catchall )                              | 254       | 9.57 MB   | 26 Jun 2019 - 19:36 |  |
| ?                                                         | link                                            | 128+119   | 1.04 MB   | 25 Jun 2019 - 00:49 |  |
| ?                                                         | Unknown robot (identified by hit on robots.txt) | 0+235     | 7.10 KB   | 30 Jun 2019 - 13:23 |  |
|                                                           | facebookexternalhit                             | 234       | 6.63 MB   | 30 Jun 2019 - 21:16 |  |
| ?                                                         | crawl                                           | 180+8     | 2.36 MB   | 26 Jun 2019 - 17:57 |  |
|                                                           | SemrushBot                                      | 78+96     | 710.38 KB | 30 Jun 2019 - 21:02 |  |
|                                                           | AdsBot-Google                                   | 171       | 3.05 MB   | 28 Jun 2019 - 02:08 |  |
| ?                                                         | MJ12bot                                         | 91+76     | 3.98 MB   | 30 Jun 2019 - 23:01 |  |
| ?                                                         | spider                                          | 135+6     | 2.32 MB   | 25 Jun 2019 - 22:48 |  |
| Duraia                                                    | MegaIndex.ru                                    | 125+1     | 1.20 MB   | 14 Jun 2019 - 09:10 |  |
| Russia                                                    | Yandex ( catchall )                             | 122       | 455.47 KB | 11 Jun 2019 - 17:41 |  |
|                                                           | Others                                          | 873+75    | 38.84 MB  |                     |  |