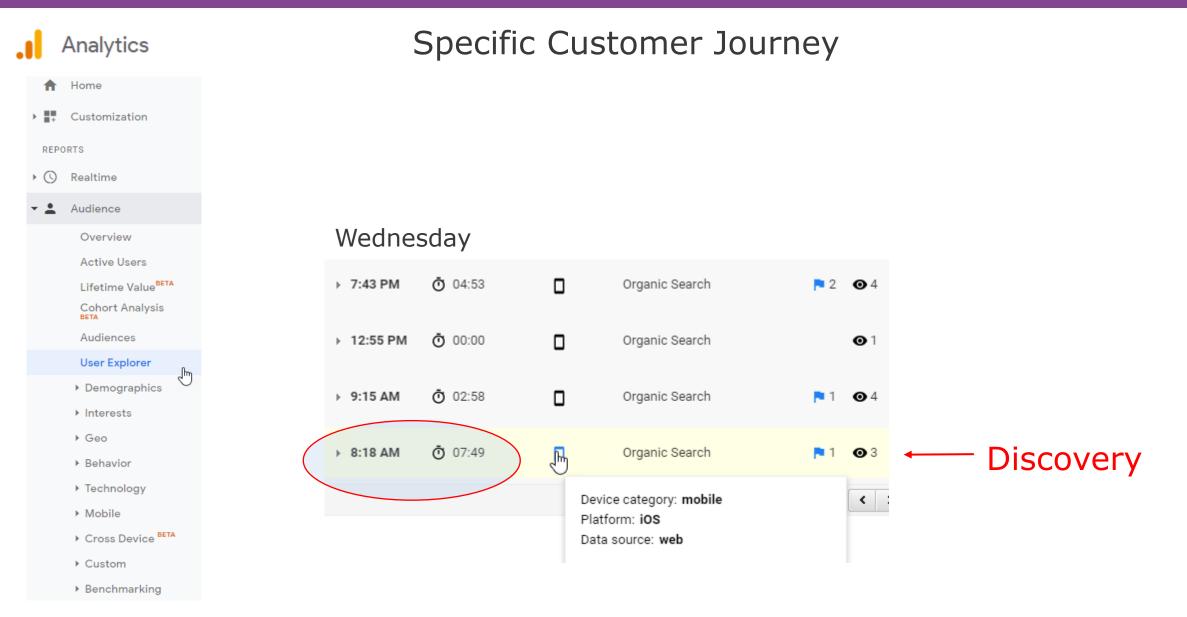

#### Recap -> Crawler Robots

Crawler Robots  $\rightarrow$  Make An Index of Websites & Pages

Wide Range: Good Robots  $\leftarrow ... \rightarrow$  Problem Robots

Tools Exist to Monitor & Manage the Robots