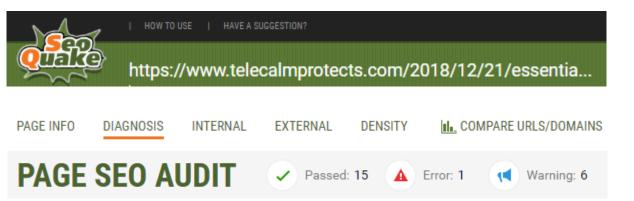

#### SEO Quake (Chrome Browser Plugin)

| HOW TO USE | HAVE A SUGGESTION

https://www.telecalmprotects.com/2018/12/21/essentia...

#### SEO Quake (Chrome Browser Plugin)