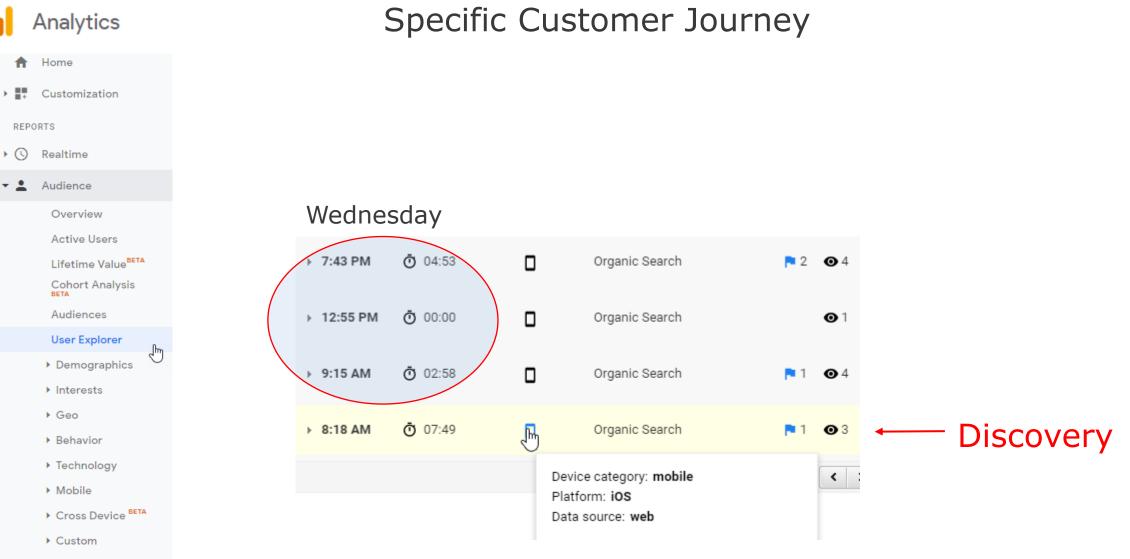

#### Recap -> Crawler Robots

Crawler Robots  $\rightarrow$  Make An Index of Websites & Pages

Wide Range: Good Robots  $\leftarrow ... \rightarrow$  Problem Robots

Tools Exist to Monitor & Manage the Robots