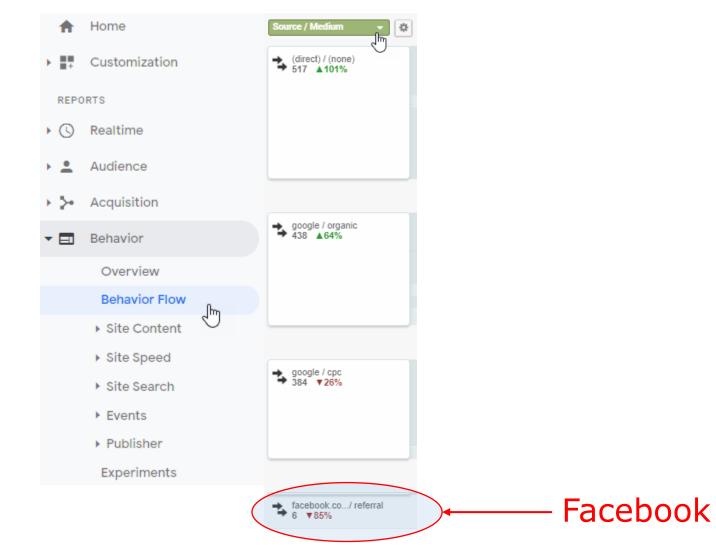

- This preso
  - => Google, esp. Organic

- This preso
  - => Google, esp. Organic

Find your site based on it's own merits Vs. Paid to be found

#### Website Traffic - June 2019 Load from Robots

| • | This | preso |
|---|------|-------|
|---|------|-------|

- => Google, esp. Organic —
- Basic principles extensible
  - Google Paid
  - Facebook
  - Bing