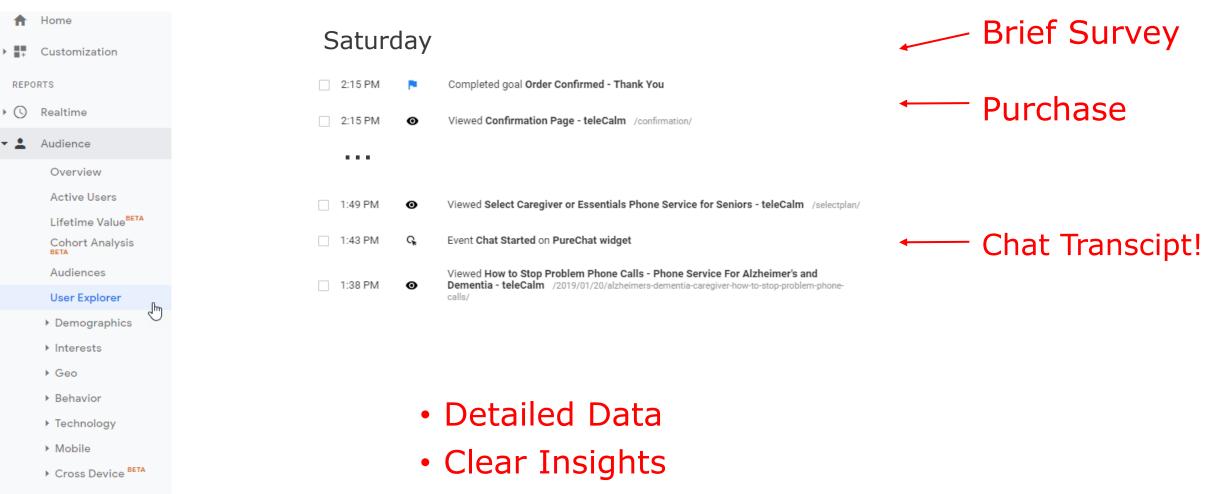

#### Website Traffic - June 2019 - Server Load from Robots

|                                            |                | Robots/Spiders visitors (Top 25) - Ful          | l list 😑 Last v | visit     |                     |
|--------------------------------------------|----------------|-------------------------------------------------|-----------------|-----------|---------------------|
| <ul> <li>Crawler Robots</li> </ul>         |                | 61 different robots*                            | Hits            | Bandwidth | Last visit          |
|                                            | ?              | Unknown robot identified by \*bot               | 3,534+6         | 311.28 MB | 29 Jun 2019 - 09:50 |
| <ul> <li>Quickly scan website</li> </ul>   | :              | Unknown robot identified by bot\*               | 1,877+525       | 54.29 MB  | 30 Jun 2019 - 20:32 |
| <ul> <li>Understand concepts</li> </ul>    |                | bingbot                                         | 1,996+126       | 46.10 MB  | 30 Jun 2019 - 23:59 |
| •                                          |                | Googlebot                                       | 2,006+93        | 44.06 MB  | 30 Jun 2019 - 23:27 |
| <ul> <li>Make an index of pages</li> </ul> | Czech Republic | SeznamBot                                       | 255+222         | 11.98 MB  | 30 Jun 2019 - 04:01 |
|                                            |                | BingPreview                                     | 462             | 37.55 MB  | 30 Jun 2019 - 23:49 |
|                                            |                | AhrefsBot                                       | 316+56          | 4.91 MB   | 30 Jun 2019 - 21:36 |
|                                            |                | Apache-HttpClient                               | 344             | 932.46 KB | 30 Jun 2019 - 10:44 |
|                                            | Duccio         | YandexMobileBot                                 | 332             | 6.31 MB   | 29 Jun 2019 - 06:28 |
| Many different rebate                      | Russia         | YandexBot                                       | 175+155         | 2.22 MB   | 30 Jun 2019 - 22:25 |
| Many different robots                      |                | Applebot                                        | 236+86          | 4.15 MB   | 30 Jun 2019 - 22:36 |
| · Each w/ own nurnese                      | ?              | Firefox version 10 and lower - various robots   | 274+6           | 12.13 MB  | 30 Jun 2019 - 13:15 |
| Each w/ own purpose                        |                | Googlebot-Image                                 | 274             | 10.56 MB  | 30 Jun 2019 - 11:05 |
|                                            | ?              | empty user agent string                         | 243+21          | 8.85 MB   | 30 Jun 2019 - 22:11 |
|                                            | China          | Baidu ( catchall )                              | 254             | 9.57 MB   | 26 Jun 2019 - 19:36 |
| Consumed 1/3 of GB Served                  | ?              | link                                            | 128+119         | 1.04 MB   | 25 Jun 2019 - 00:49 |
| Consumed 1/5 of GD Served                  | ?              | Unknown robot (identified by hit on robots.txt) | 0+235           | 7.10 KB   | 30 Jun 2019 - 13:23 |
|                                            |                | facebookexternalhit                             | 234             | 6.63 MB   | 30 Jun 2019 - 21:16 |
|                                            | ?              | crawl                                           | 180+8           | 2.36 MB   | 26 Jun 2019 - 17:57 |
|                                            |                | SemrushBot                                      | 78+96           | 710.38 KB | 30 Jun 2019 - 21:02 |
|                                            |                | AdsBot-Google                                   | 171             | 3.05 MB   | 28 Jun 2019 - 02:08 |
|                                            | ?              | MJ12bot                                         | 91+76           | 3.98 MB   | 30 Jun 2019 - 23:01 |
|                                            | ?              | spider                                          | 135+6           | 2.32 MB   | 25 Jun 2019 - 22:48 |
|                                            | Pussia         | MegaIndex.ru                                    | 125+1           | 1.20 MB   | 14 Jun 2019 - 09:10 |
|                                            | Russia         | Yandex ( catchall )                             | 122             | 455.47 KB | 11 Jun 2019 - 17:41 |
|                                            |                | Others                                          | 873+75          | 38.84 MB  |                     |

#### Website Traffic - June 2019 - Server Load from Robots

|                                            |                | Robots/Spiders visitors (Top 25) - Ful          | l list 💻 Last v | /isit     |                     |
|--------------------------------------------|----------------|-------------------------------------------------|-----------------|-----------|---------------------|
| <ul> <li>Crawler Robots</li> </ul>         |                | 61 different robots*                            | Hits            | Bandwidth | Last visit          |
|                                            | ?              | Unknown robot identified by \*bot               | 3,534+6         | 311.28 MB | 29 Jun 2019 - 09:50 |
| <ul> <li>Quickly scan website</li> </ul>   |                | Unknown robot identified by bot\*               | 1,877+525       | 54.29 MB  | 30 Jun 2019 - 20:32 |
| Understand concepts                        | 1              | bingbot                                         | 1,996+126       | 46.10 MB  | 30 Jun 2019 - 23:59 |
|                                            |                | Googlebot                                       | 2,006+93        | 44.06 MB  | 30 Jun 2019 - 23:27 |
| <ul> <li>Make an index of pages</li> </ul> | Czech Republic | SeznamBot                                       | 255+222         | 11.98 MB  | 30 Jun 2019 - 04:01 |
|                                            |                | BingPreview                                     | 462             | 37.55 MB  | 30 Jun 2019 - 23:49 |
|                                            |                | AhrefsBot                                       | 316+56          | 4.91 MB   | 30 Jun 2019 - 21:36 |
|                                            |                | Apache-HttpClient                               | 344             | 932.46 KB | 30 Jun 2019 - 10:44 |
|                                            | Durasia        | YandexMobileBot                                 | 332             | 6.31 MB   | 29 Jun 2019 - 06:28 |
| Many different rebate                      | Russia         | YandexBot                                       | 175+155         | 2.22 MB   | 30 Jun 2019 - 22:25 |
| Many different robots                      |                | Applebot                                        | 236+86          | 4.15 MB   | 30 Jun 2019 - 22:36 |
| Each w/ own purpose                        | ?              | Firefox version 10 and lower - various robots   | 274+6           | 12.13 MB  | 30 Jun 2019 - 13:15 |
|                                            |                | Googlebot-Image                                 | 274             | 10.56 MB  | 30 Jun 2019 - 11:05 |
|                                            | ?              | empty user agent string                         | 243+21          | 8.85 MB   | 30 Jun 2019 - 22:11 |
|                                            | China          | Baidu ( catchall )                              | 254             | 9.57 MB   | 26 Jun 2019 - 19:36 |
| Consumed 1/3 of GB Served                  | ?              | link                                            | 128+119         | 1.04 MB   | 25 Jun 2019 - 00:49 |
| consumed 1/3 of GD Served                  | ?              | Unknown robot (identified by hit on robots.txt) | 0+235           | 7.10 KB   | 30 Jun 2019 - 13:23 |
| -> Took action                             |                | facebookexternalhit                             | 234             | 6.63 MB   | 30 Jun 2019 - 21:16 |
|                                            | ?              | crawl                                           | 180+8           | 2.36 MB   | 26 Jun 2019 - 17:57 |
|                                            |                | SemrushBot                                      | 78+96           | 710.38 KB | 30 Jun 2019 - 21:02 |
|                                            |                | AdsBot-Google                                   | 171             | 3.05 MB   | 28 Jun 2019 - 02:08 |
|                                            | ?              | MJ12bot                                         | 91+76           | 3.98 MB   | 30 Jun 2019 - 23:01 |
|                                            | ?              | spider                                          | 135+6           | 2.32 MB   | 25 Jun 2019 - 22:48 |
|                                            | Russia         | MegaIndex.ru                                    | 125+1           | 1.20 MB   | 14 Jun 2019 - 09:10 |
|                                            | Russia         | Yandex ( catchall )                             | 122             | 455.47 KB | 11 Jun 2019 - 17:41 |
|                                            |                | Others                                          | 873+75          | 38.84 MB  |                     |