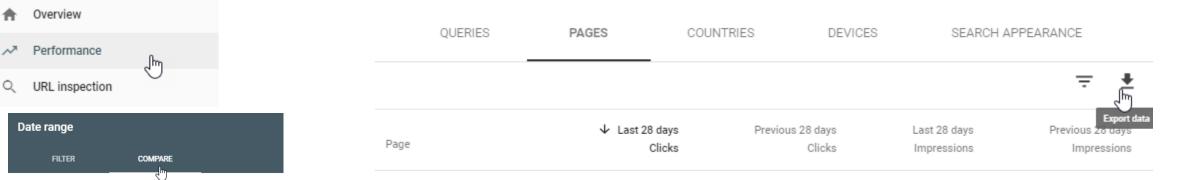

#### Website Traffic - June 2019 - Server Load from Robots

| Robots/Spiders visitors (Top 25) -              | Full list – Last | visit     |                     |
|-------------------------------------------------|------------------|-----------|---------------------|
| 61 different robots*                            | Hits             | Bandwidth | Last visit          |
| Unknown robot identified by \*bot               | 3,534+6          | 311.28 MB | 29 Jun 2019 - 09:50 |
| Unknown robot identified by bot\*               | 1,877+525        | 54.29 MB  | 30 Jun 2019 - 20:32 |
| bingbot                                         | 1,996+126        | 46.10 MB  | 30 Jun 2019 - 23:59 |
| Googlebot                                       | 2,006+93         | 44.06 MB  | 30 Jun 2019 - 23:27 |
| SeznamBot                                       | 255+222          | 11.98 MB  | 30 Jun 2019 - 04:01 |
| BingPreview                                     | 462              | 37.55 MB  | 30 Jun 2019 - 23:49 |
| AhrefsBot                                       | 316+56           | 4.91 MB   | 30 Jun 2019 - 21:36 |
| Apache-HttpClient                               | 344              | 932.46 KB | 30 Jun 2019 - 10:44 |
| YandexMobileBot                                 | 332              | 6.31 MB   | 29 Jun 2019 - 06:28 |
| YandexBot                                       | 175+155          | 2.22 MB   | 30 Jun 2019 - 22:25 |
| Applebot                                        | 236+86           | 4.15 MB   | 30 Jun 2019 - 22:36 |
| Firefox version 10 and lower - various robots   | 274+6            | 12.13 MB  | 30 Jun 2019 - 13:15 |
| Googlebot-Image                                 | 274              | 10.56 MB  | 30 Jun 2019 - 11:05 |
| empty user agent string                         | 243+21           | 8.85 MB   | 30 Jun 2019 - 22:11 |
| Baidu ( catchall )                              | 254              | 9.57 MB   | 26 Jun 2019 - 19:36 |
| link                                            | 128+119          | 1.04 MB   | 25 Jun 2019 - 00:49 |
| Unknown robot (identified by hit on robots.txt) | 0+235            | 7.10 KB   | 30 Jun 2019 - 13:23 |
| facebookexternalhit                             | 234              | 6.63 MB   | 30 Jun 2019 - 21:16 |
| crawl                                           | 180+8            | 2.36 MB   | 26 Jun 2019 - 17:57 |
| SemrushBot                                      | 78+96            | 710.38 KB | 30 Jun 2019 - 21:02 |
| AdsBot-Google                                   | 171              | 3.05 MB   | 28 Jun 2019 - 02:08 |
| MJ12bot                                         | 91+76            | 3.98 MB   | 30 Jun 2019 - 23:01 |
| spider                                          | 135+6            | 2.32 MB   | 25 Jun 2019 - 22:48 |
| MegaIndex.ru                                    | 125+1            | 1.20 MB   | 14 Jun 2019 - 09:10 |
| Yandex ( catchall )                             | 122              | 455.47 KB | 11 Jun 2019 - 17:41 |
| Others                                          | 873+75           | 38.84 MB  |                     |

#### Website Traffic - June 2019 - Server Load from Robots

| Crawler Robots |  |
|----------------|--|
|----------------|--|

- Quickly scan website
- Understand concepts
- Make an index of pages

- Many different robots
- Each w/ own purpose

| Robots/Spiders visitors (Top 25) - Full list - Last visit |                                                 |           |           |                     |
|-----------------------------------------------------------|-------------------------------------------------|-----------|-----------|---------------------|
|                                                           | 61 different robots*                            | Hits      | Bandwidth | Last visit          |
| ?                                                         | Unknown robot identified by \*bot               | 3,534+6   | 311.28 MB | 29 Jun 2019 - 09:50 |
| L L                                                       | Unknown robot identified by bot\*               | 1,877+525 | 54.29 MB  | 30 Jun 2019 - 20:32 |
|                                                           | bingbot                                         | 1,996+126 | 46.10 MB  | 30 Jun 2019 - 23:59 |
|                                                           | Googlebot                                       | 2,006+93  | 44.06 MB  | 30 Jun 2019 - 23:27 |
| Czech Republic                                            | SeznamBot                                       | 255+222   | 11.98 MB  | 30 Jun 2019 - 04:01 |
|                                                           | BingPreview                                     | 462       | 37.55 MB  | 30 Jun 2019 - 23:49 |
|                                                           | AhrefsBot                                       | 316+56    | 4.91 MB   | 30 Jun 2019 - 21:36 |
|                                                           | Apache-HttpClient                               | 344       | 932.46 KB | 30 Jun 2019 - 10:44 |
| Durania                                                   | YandexMobileBot                                 | 332       | 6.31 MB   | 29 Jun 2019 - 06:28 |
| Russia                                                    | YandexBot                                       | 175+155   | 2.22 MB   | 30 Jun 2019 - 22:25 |
|                                                           | Applebot                                        | 236+86    | 4.15 MB   | 30 Jun 2019 - 22:36 |
| ?                                                         | Firefox version 10 and lower - various robots   | 274+6     | 12.13 MB  | 30 Jun 2019 - 13:15 |
|                                                           | Googlebot-Image                                 | 274       | 10.56 MB  | 30 Jun 2019 - 11:05 |
| ?                                                         | empty user agent string                         | 243+21    | 8.85 MB   | 30 Jun 2019 - 22:11 |
| China                                                     | Baidu ( catchall )                              | 254       | 9.57 MB   | 26 Jun 2019 - 19:36 |
| ?                                                         | link                                            | 128+119   | 1.04 MB   | 25 Jun 2019 - 00:49 |
| ?                                                         | Unknown robot (identified by hit on robots.txt) | 0+235     | 7.10 KB   | 30 Jun 2019 - 13:23 |
|                                                           | facebookexternalhit                             | 234       | 6.63 MB   | 30 Jun 2019 - 21:16 |
| ?                                                         | crawl                                           | 180+8     | 2.36 MB   | 26 Jun 2019 - 17:57 |
|                                                           | SemrushBot                                      | 78+96     | 710.38 KB | 30 Jun 2019 - 21:02 |
|                                                           | AdsBot-Google                                   | 171       | 3.05 MB   | 28 Jun 2019 - 02:08 |
| ?                                                         | MJ12bot                                         | 91+76     | 3.98 MB   | 30 Jun 2019 - 23:01 |
| ?                                                         | spider                                          | 135+6     | 2.32 MB   | 25 Jun 2019 - 22:48 |
| Russia                                                    | MegaIndex.ru                                    | 125+1     | 1.20 MB   | 14 Jun 2019 - 09:10 |
| Russia                                                    | Yandex ( catchall )                             | 122       | 455.47 KB | 11 Jun 2019 - 17:41 |
|                                                           | Others                                          | 873+75    | 38.84 MB  |                     |