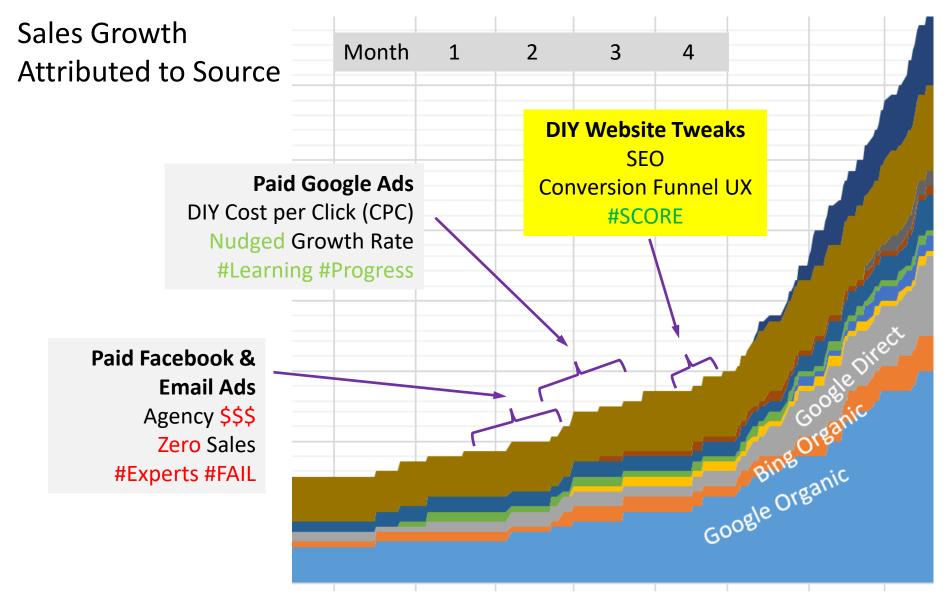

- This preso
  - => Google, esp. Organic

- This preso
  - => Google, esp. Organic

Find your site based on it's own merits Vs. Paid to be found

#### Website Traffic - June 2019 Load from Robots

| • | This | preso |
|---|------|-------|
|---|------|-------|

- => Google, esp. Organic —
- Basic principles extensible
  - Google Paid
  - Facebook
  - Bing

#### Website Traffic - June 2019 Load from Robots

| • - | Γhis | preso |
|-----|------|-------|
|-----|------|-------|

- => Google, esp. Organic –
- Basic principles extensible
  - Google Paid
  - Facebook
  - Bing
  - ...
- All just robots
- All use machine learning...