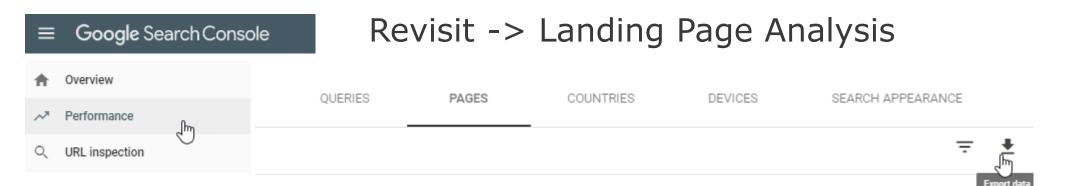

|           |       |                                                                                                                    |                                                         |                |            |  |

Discovery

# from Search to Sale

## Specific Customer Journey

Analytics

.



# from Search to Sale

## Specific Customer Journey

Analytics



# from Search to Sale

## Specific Customer Journey



Custom

Analytics

Benchmarking

# Measuring Success



# Measuring Success



## Example: Landing Page Conversion Rates

 $\equiv$  Google Search Console

## Example: Landing Page Conversion Rates

 $\equiv$  Google Search Console

Revisit -> Landing Page Analysis

## Example: Landing Page Conversion Rates



Revisit -> Landing Page Analysis









| Start From Google Search Console    |        |             |        |          |
|-------------------------------------|--------|-------------|--------|----------|
| (Over Some Time Period)             | Clicks | Impressions | CTR    | Position |
| https://MyDomain.com/landing page 1 | 613    | 11124       | 5.51%  | 25.39    |
| https://MyDomain.com/landing page 2 | 462    | 2924        | 15.80% | 29.01    |
| https://MyDomain.com/landing page 3 | 223    | 27297       | 0.82%  | 38.98    |
| https://MyDomain.com/landing page 4 | 193    | 2455        | 7.86%  | 26.31    |
| https://MyDomain.com/landing page 5 | 57     | 1606        | 3.55%  | 7.47     |

## Example: Landing Page Conversion Rates



| Start From Google Search Console    |        |             |        |          |