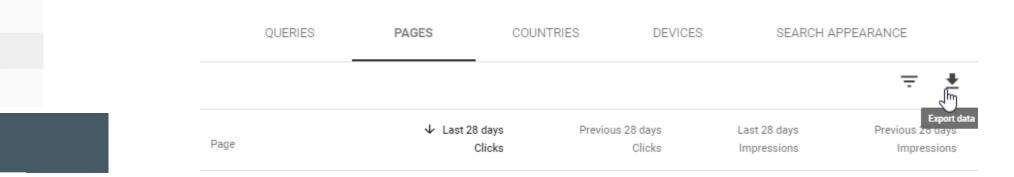

| 2       | 245                                    | 89      | 2%                         | 2%                         | 2.66                            | 6.2                             |  |

\* Fake / Mis-matched Data – Appearance Demo

N

Q

Overview

Date range

Ο

 $\odot$ 

Ο

Ο

0

 $\bigcirc$ 

0

 $\bigcirc$ 

Custom

2019-07-16

Start date

2019-07-15

VS.

Performance

URL inspection

FILTER

Google Search Console

Ь

COMPARE

End date

End date

- 2019-07-15

- 2019-07-16

Compare last 7 days to previous period

Compare last 28 days to previous period

Compare last 3 months to previous period

Compare last 6 months to previous period

Compare last 7 days year over year

Compare last 28 days year over year

Compare last 3 months year over year

### Landing Page Analysis



#### Annotate in Excel...

| Page URLs            |     | 9/28/18 | 3/2/19 -<br>3/29/19<br>Impressi<br>ons | 9/1/18 -<br>9/28/18<br>Impressi<br>ons | 3/2/19 -<br>3/29/19<br>CTR |     | 3/2/19 -<br>3/29/19<br>Position | 9/1/18 -<br>9/28/18<br>Position |
|----------------------|-----|---------|----------------------------------------|----------------------------------------|----------------------------|-----|---------------------------------|---------------------------------|
| .com/subscribe_care  | 119 | 68      | 696                                    | 223                                    | 17%                        | 30% | 18.67                           | 17                              |
| .com/fl/a.html       | 55  | 119     | 687                                    | 1560