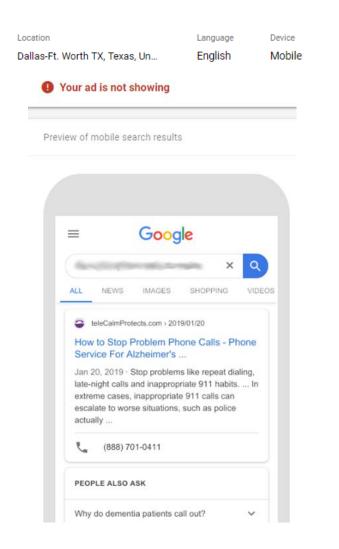

Download for tips

Google shoe ୍∎ ୍

Google shoe 🌵 🤍

#### Famous Footwear 4.2 ★★★★ (108) · \$ · Shoe store Trinity Valley Shopping Center Carrollton, TX · (972) 236-9847

#### Query Google shoe J Q Found 8 Billion Relevant Items Q All Shopping Images 🐼 Maps 13 News More Settings Tools Made a Ranked List About 7,910,000,000 results (0.82 seconds) See Shoes Sponsored 🕕 See results about Shoes A shoe is an item of footwear intended to protect and comfort the human foot, while the wearer is doing ... Footwear (Garment) >> Footwear refers to garments worn on the feet, which Men's L.L.Bean Nike Air Nike Kids' Allbirds Men's Men's L.L.Bean originally serves to purpose of protection against ... Boots, 6"... Boots 8"... VaporMax 2019... Preschool. Merino Wool. \$210.00 \$29.97 \$95.00 \$129.00 \$139.00 L.L.Bean Nike DICK'S Sportin.. Allbirds L.L.Bean \*\*\*\*\* (828) Special offer Free shipping Special offer **SERP** LLELA Nature ouble Oak 2 (Search Engine Results Page) Preserve Lewisville C Finish Line Hebron Plano OSW Designer Flower Mound Shoe Warehouse ush Turnpike C Famous Footwear 35E Carrollton (75) Addison FAR NORTH Map data ©2019 Coppel Rating - Hours - Your past visits -Famous Footwear 4.2 ★★★★ (108) · \$ · Shoe store Trinity Valley Shopping Center Carrollton, TX · (972) 236-9847