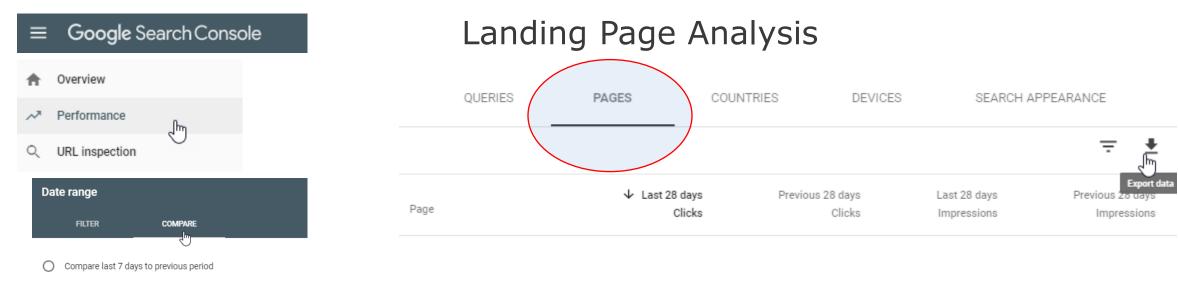

ts ☺

© 2019, teleCalm Inc.

•

Chrome plug-in



Chrome plug-in







 $\equiv$  Google Search Console

#### Search Console



Landing Page Analysis



Landing Page Analysis

CANCEL APPLY

### Landing Page Analysis



O Compare last 7 days to previous period

Google Search Console

- Compare last 28 days to previous period
- O Compare last 3 months to previous period
- O Compare last 6 months to previous period
- O Compare last 7 days year over year
- O Compare last 28 days year over year
- O Compare last 3 months year over year

#### O Custom

 $\equiv$ 

| Start date        |  | End date     |   |
|-------------------|--|--------------|---|
| 2019-07-16        |  | - 2019-07-16 | = |
| 10                |  |              |   |
| VS.<br>Start date |  | End date     |   |

CANCEL APPLY



- Compare last 28 days to previous period
- O Compare last 3 months to previous period
- O Compare last 6 months to previous period
- O Compare last 7 days year over year
- O Compare last 28 days year over year
- O Compare last 3 months year over year

#### O Custom

| Start date        |  | End date     |   |
|-------------------|--|--------------|---|
| 2019-07-16        |  | - 2019-07-16 | = |
|                   |  |              |   |
| VS.               |  |              |   |
| VS.<br>Start date |  | End date     |   |

CANCEL APPLY

### Landing Page Analysis



CANCEL APPLY

Google Search Console

 $\equiv$ 

### Landing Page Analysis



#### Annotate in Excel...

| Page URLs            | 3/2/19 -<br>3/29/19<br>Clicks | 9/28/18 | 3/2/19 -<br>3/29/19<br>Impressi<br>ons | 9/28/18 |