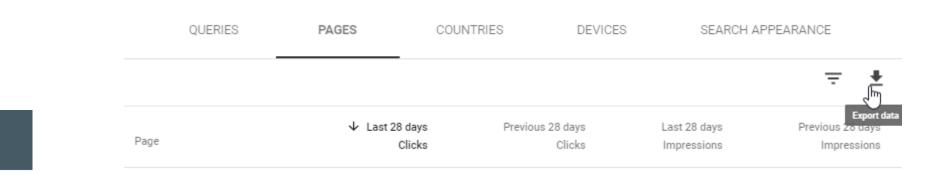

### Gamify This Presentation

- Presentation -> Web Site
- Presenter -> Web Server
- Audience -> Search Engine Crawler Robots

- Crawler Robots
  - Quickly scan website
  - Understand concepts
  - Make an index of pages

- Crawler Robots
  - Quickly scan website
  - Understand concepts
  - Make an index of pages

Copy Page Explore Detail Follow Every Link

- Crawler Robots
  - Quickly scan website
  - Understand concepts
  - Make an index of pages

Gamified Crawler Robot

- Crawler Robots
  - Quickly scan website
  - Understand concepts
  - Make an index of pages

Gamified Crawler Robot

Shiny Object!

- Crawler Robots
  - Quickly scan website
  - Understand concepts
  - Make an index of pages