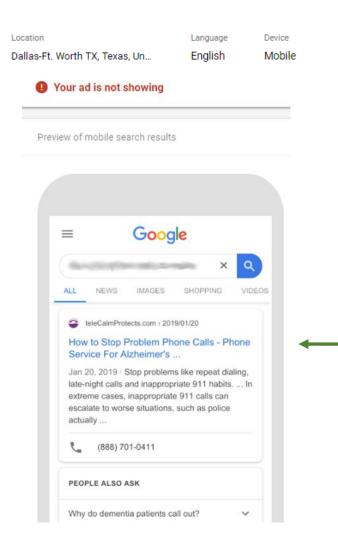

#### **Before Tweaks**

choose the plan that fits your needs If late-night, repeat dialing, or inappropriate 911 calls are an issue, then teleCalm Caregiver can help solve this.

Replaces existing phone service No hardware costs (free lease during service)

#### Before Tweaks

CeleColm\* Pricing Plans Sign Up Now! FAQ Contact About

choose the plan that fits your needs If late-night, repeat dialing, or inappropriate 911 calls are an issue, then teleCalm Caregiver can help solve this.