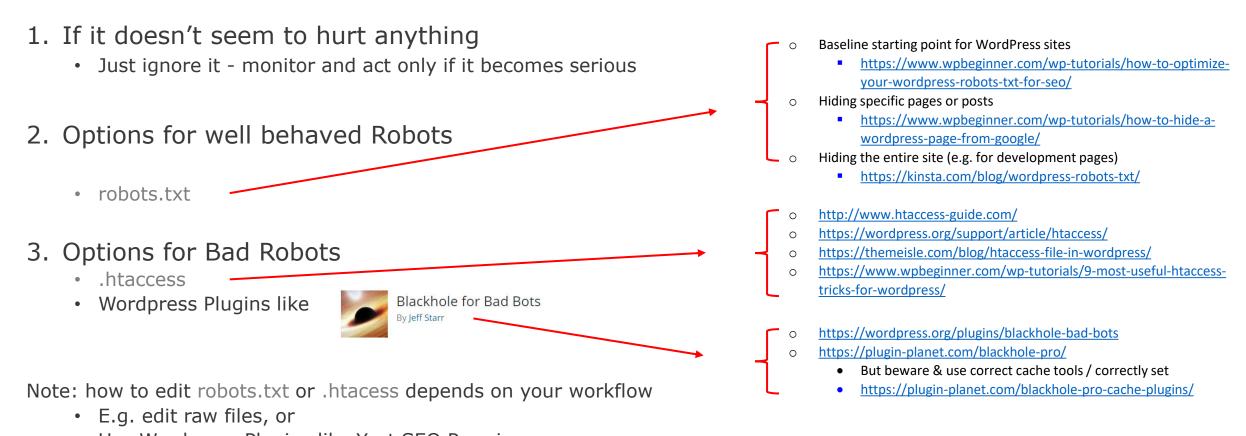

### ABOUT DPRG

- Founded 1984
- IRS 501 c
- Meet Every Tuesday Night & 2<sup>nd</sup> Saturday of each month
- Build / Putz Around / Compete / Learn / Community Outreach

#### Our Quest:

- STEM for all ages
- Programming. Problem Solving & "Putting it all together"
- Sensors. Motors & Microcontrollers
- Fabrication. Cool Technologies & Building Stuff

- Part I Robots vs. Humans- About Internet Search Engines...
- Part 2 Open Web-Cam Show & Tell

The word *robot* can refer to **both physical** robots **and <u>virtual software</u>** <u>agents</u>, but the latter are usually referred to as <u>bots</u>.<sup>[13]</sup> There is no consensus on which machines qualify as robots but there is general agreement among experts, and the public, that <u>robots</u> tend to possess some or all of the following abilities and functions: