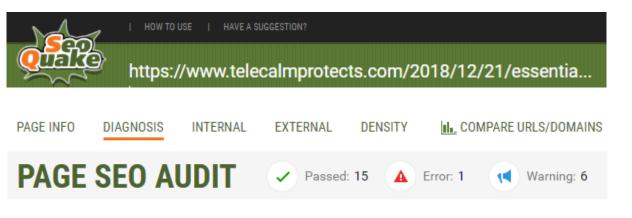

#### SEO Quake (Chrome Browser Plugin)

| HOW TO USE | HAVE A SUGGESTION

https://www.telecalmprotects.com/2018/12/21/essentia...

#### SEO Quake (Chrome Browser Plugin)

#### SEO Quake (Chrome Browser Plugin)

Meta description

#### 165 characters — optimal.

 $\checkmark$ 

How to stop robocalls, telemarketers and scammers on your landline-style home phone. Block unwanted calls with teleCalm Essentials phone service for Active Adults...