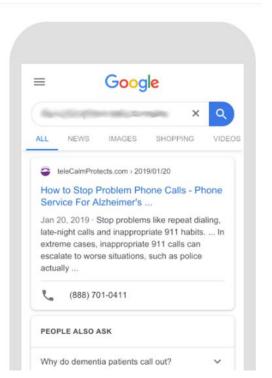

#### **Before Tweaks**

choose the plan that fits your needs If late-night, repeat dialing, or inappropriate 911 calls are an issue, then teleCalm Caregiver can help solve this.

Replaces existing phone service No hardware costs (free lease during service)

#### Before Tweaks

CeleColm\* Pricing Plans Sign Up Now! FAQ Contact About

choose the plan that fits your needs If late-night, repeat dialing, or inappropriate 911 calls are an issue, then teleCalm Caregiver can help solve this.