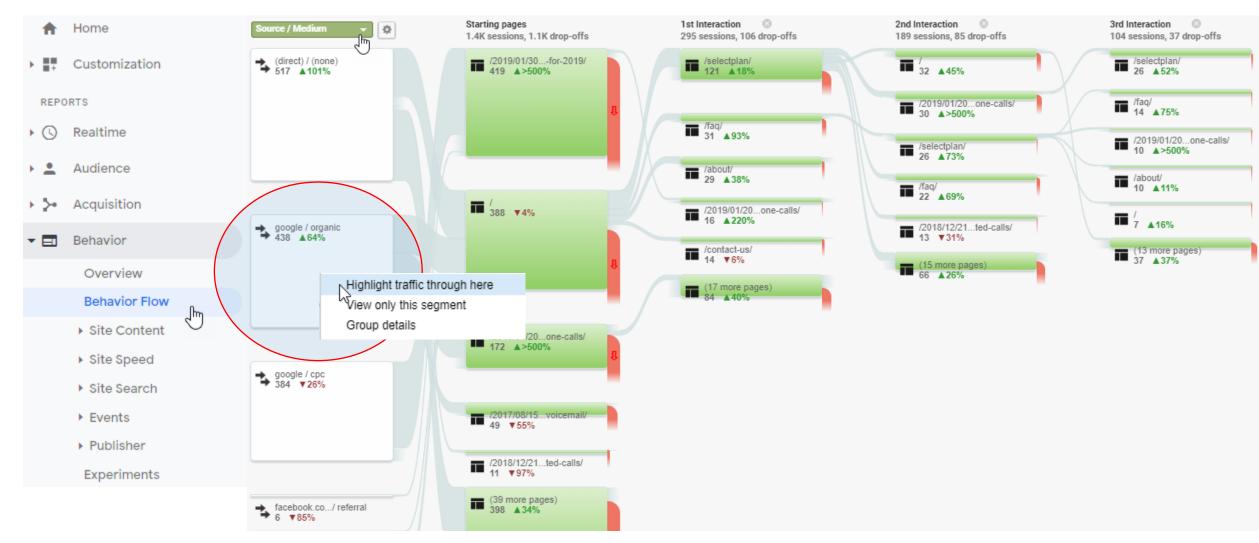

### Gamify This Presentation

- Presentation -> Web Site
- Presenter -> Web Server
- Audience -> Search Engine Crawler Robots

- Crawler Robots
  - Quickly scan website
  - Understand concepts
  - Make an index of pages

- Crawler Robots
  - Quickly scan website
  - Understand concepts
  - Make an index of pages

Copy Page Explore Detail Follow Every Link

- Crawler Robots
  - Quickly scan website
  - Understand concepts
  - Make an index of pages

Gamified Crawler Robot

- Crawler Robots
  - Quickly scan website
  - Understand concepts
  - Make an index of pages

Gamified Crawler Robot

Shiny Object!

- Crawler Robots
  - Quickly scan website
  - Understand concepts
  - Make an index of pages

Gamified Crawler Robot

Shiny Object!