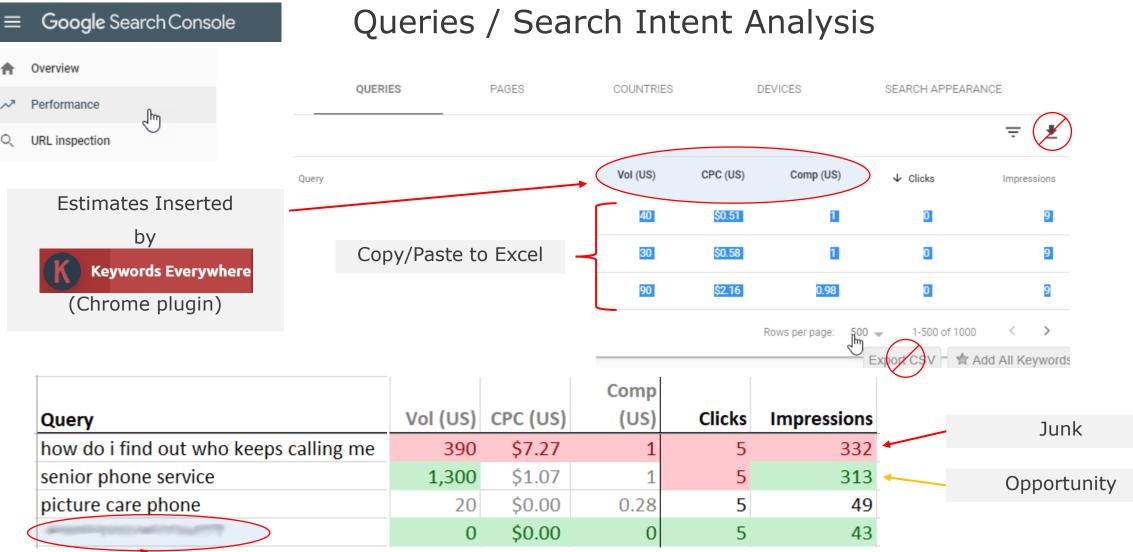

#### Website Traffic - June 2019 - Server Load from Robots

| Robots/Spiders visitors (Top 25) -              | Full list – Last | visit     |                     |
|-------------------------------------------------|------------------|-----------|---------------------|
| 61 different robots*                            | Hits             | Bandwidth | Last visit          |
| Unknown robot identified by \*bot               | 3,534+6          | 311.28 MB | 29 Jun 2019 - 09:50 |
| Unknown robot identified by bot\*               | 1,877+525        | 54.29 MB  | 30 Jun 2019 - 20:32 |
| bingbot                                         | 1,996+126        | 46.10 MB  | 30 Jun 2019 - 23:59 |
| Googlebot                                       | 2,006+93         | 44.06 MB  | 30 Jun 2019 - 23:27 |
| SeznamBot                                       | 255+222          | 11.98 MB  | 30 Jun 2019 - 04:01 |
| BingPreview                                     | 462              | 37.55 MB  | 30 Jun 2019 - 23:49 |
| AhrefsBot                                       | 316+56           | 4.91 MB   | 30 Jun 2019 - 21:36 |
| Apache-HttpClient                               | 344              | 932.46 KB | 30 Jun 2019 - 10:44 |
| YandexMobileBot                                 | 332              | 6.31 MB   | 29 Jun 2019 - 06:28 |
| YandexBot                                       | 175+155          | 2.22 MB   | 30 Jun 2019 - 22:25 |
| Applebot                                        | 236+86           | 4.15 MB   | 30 Jun 2019 - 22:36 |
| Firefox version 10 and lower - various robots   | 274+6            | 12.13 MB  | 30 Jun 2019 - 13:15 |
| Googlebot-Image                                 | 274              | 10.56 MB  | 30 Jun 2019 - 11:05 |
| empty user agent string                         | 243+21           | 8.85 MB   | 30 Jun 2019 - 22:11 |
| Baidu ( catchall )                              | 254              | 9.57 MB   | 26 Jun 2019 - 19:36 |
| link                                            | 128+119          | 1.04 MB   | 25 Jun 2019 - 00:49 |
| Unknown robot (identified by hit on robots.txt) | 0+235            | 7.10 KB   | 30 Jun 2019 - 13:23 |
| facebookexternalhit                             | 234              | 6.63 MB   | 30 Jun 2019 - 21:16 |
| crawl                                           | 180+8            | 2.36 MB   | 26 Jun 2019 - 17:57 |
| SemrushBot                                      | 78+96            | 710.38 KB | 30 Jun 2019 - 21:02 |
| AdsBot-Google                                   | 171              | 3.05 MB   | 28 Jun 2019 - 02:08 |
| MJ12bot                                         | 91+76            | 3.98 MB   | 30 Jun 2019 - 23:01 |
| spider                                          | 135+6            | 2.32 MB   | 25 Jun 2019 - 22:48 |
| MegaIndex.ru                                    | 125+1            | 1.20 MB   | 14 Jun 2019 - 09:10 |
| Yandex ( catchall )                             | 122              | 455.47 KB | 11 Jun 2019 - 17:41 |
| Others                                          | 873+75           | 38.84 MB  |                     |

#### Website Traffic - June 2019 - Server Load from Robots

| Crawler Robots |  |
|----------------|--|
|----------------|--|

- Quickly scan website
- Understand concepts
- Make an index of pages

- Many different robots
- Each w/ own purpose

| Robots/Spiders visitors (Top 25) - Full list - Last visit |                                                 |           |           |                     |
|-----------------------------------------------------------|-------------------------------------------------|-----------|-----------|---------------------|
|                                                           | 61 different robots*                            | Hits      | Bandwidth | Last visit          |
| ?                                                         | Unknown robot identified by \*bot               | 3,534+6   | 311.28 MB | 29 Jun 2019 - 09:50 |
| L L                                                       | Unknown robot identified by bot\*               | 1,877+525 | 54.29 MB  | 30 Jun 2019 - 20:32 |
|                                                           | bingbot                                         | 1,996+126 | 46.10 MB  | 30 Jun 2019 - 23:59 |
|                                                           | Googlebot                                       | 2,006+93  | 44.06 MB  | 30 Jun 2019 - 23:27 |
| Czech Republic                                            | SeznamBot                                       | 255+222   | 11.98 MB  | 30 Jun 2019 - 04:01 |
|                                                           | BingPreview                                     | 462       | 37.55 MB  | 30 Jun 2019 - 23:49 |
|                                                           | AhrefsBot                                       | 316+56    | 4.91 MB   | 30 Jun 2019 - 21:36 |
|                                                           | Apache-HttpClient                               | 344       | 932.46 KB | 30 Jun 2019 - 10:44 |
| Durania                                                   | YandexMobileBot                                 | 332       | 6.31 MB   | 29 Jun 2019 - 06:28 |
| Russia                                                    | YandexBot                                       | 175+155   | 2.22 MB   | 30 Jun 2019 - 22:25 |
|                                                           | Applebot                                        | 236+86    | 4.15 MB   | 30 Jun 2019 - 22:36 |
| ?                                                         | Firefox version 10 and lower - various robots   | 274+6     | 12.13 MB  | 30 Jun 2019 - 13:15 |
|                                                           | Googlebot-Image                                 | 274       | 10.56 MB  | 30 Jun 2019 - 11:05 |
| ?                                                         | empty user agent string                         | 243+21    | 8.85 MB   | 30 Jun 2019 - 22:11 |
| China                                                     | Baidu ( catchall )                              | 254       | 9.57 MB   | 26 Jun 2019 - 19:36 |
| ?                                                         | link                                            | 128+119   | 1.04 MB   | 25 Jun 2019 - 00:49 |
| ?                                                         | Unknown robot (identified by hit on robots.txt) | 0+235     | 7.10 KB   | 30 Jun 2019 - 13:23 |
|                                                           | facebookexternalhit                             | 234       | 6.63 MB   | 30 Jun 2019 - 21:16 |
| ?                                                         | crawl                                           | 180+8     | 2.36 MB   | 26 Jun 2019 - 17:57 |
|                                                           | SemrushBot                                      | 78+96     | 710.38 KB | 30 Jun 2019 - 21:02 |
|                                                           | AdsBot-Google                                   | 171       | 3.05 MB   | 28 Jun 2019 - 02:08 |
| ?                                                         | MJ12bot                                         | 91+76     | 3.98 MB   | 30 Jun 2019 - 23:01 |
| ?                                                         | spider                                          | 135+6     | 2.32 MB   | 25 Jun 2019 - 22:48 |
| Russia                                                    | MegaIndex.ru                                    | 125+1     | 1.20 MB   | 14 Jun 2019 - 09:10 |
| Russia                                                    | Yandex ( catchall )                             | 122       | 455.47 KB | 11 Jun 2019 - 17:41 |
|                                                           | Others                                          | 873+75    | 38.84 MB  |                     |