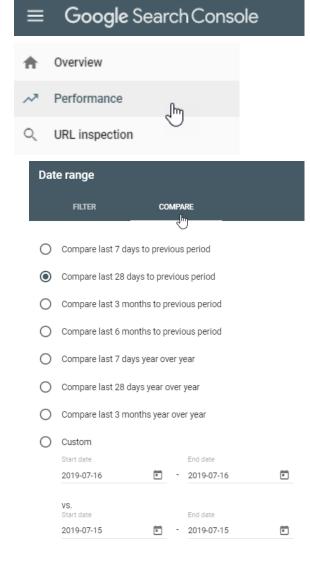

le$ | shoes 🚖                         | 1,500,000   | \$1.57      | 0.95          | 1M – 10M                                  | High           | _                      | \$0.23                         | \$1.68                       |
|           | tying shoes 🚖                   | 6,600       | \$0.79      | 0.7           | 10K – 100K                                | Medium         | _                      | \$0.42                         | \$2.98                       |

#### Keywords Everywhere

- <u>https://keywordseverywhere.com/</u>
- Chrome plug-in
- Keyword metrics as you surf
- Merges keyword metrics into Google Search Console reports ☺

© 2019, teleCalm Inc.

•

Chrome plug-in



Chrome plug-in







 $\equiv$  Google Search Console

#### Search Console



Landing Page Analysis



Landing Page Analysis

CANCEL APPLY

### Landing Page Analysis



O Compare last 7 days to previous period

Google Search Console

- Compare last 28 days to previous period
- O Compare last 3 months to previous period
- O Compare last 6 months to previous period
- O Compare last 7 days year over year
- O Compare last 28 days year over year
- O Compare last 3 months year over year

#### O Custom

 $\equiv$ 

| Start date        |  | End date     |   |
|-------------------|--|--------------|---|
| 2019-07-16        |  | - 2019-07-16 | = |
| 10                |  |              |   |
| VS.<br>Start date |  | End date     |   |

CANCEL APPLY



- Compare last 28 days to previous period
- O Compare last 3 months to previous period
- O Compare last 6 months to previous period
- O Compare last 7