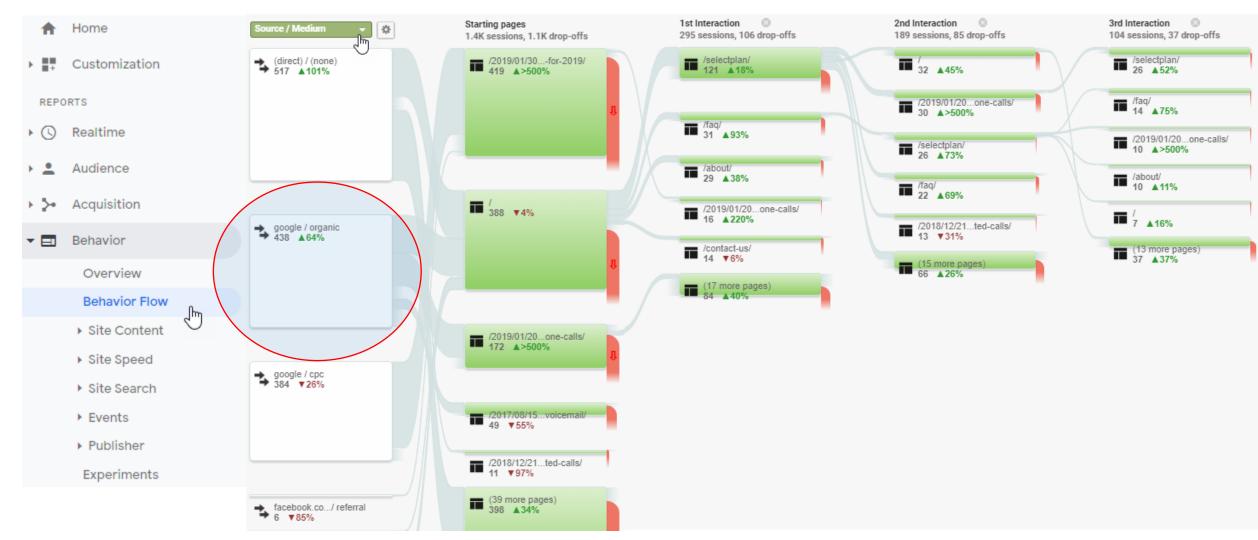

#### Recap -> Crawler Robots

Crawler Robots  $\rightarrow$  Make An Index of Websites & Pages

Wide Range: Good Robots  $\leftarrow ... \rightarrow$  Problem Robots

Tools Exist to Monitor & Manage the Robots