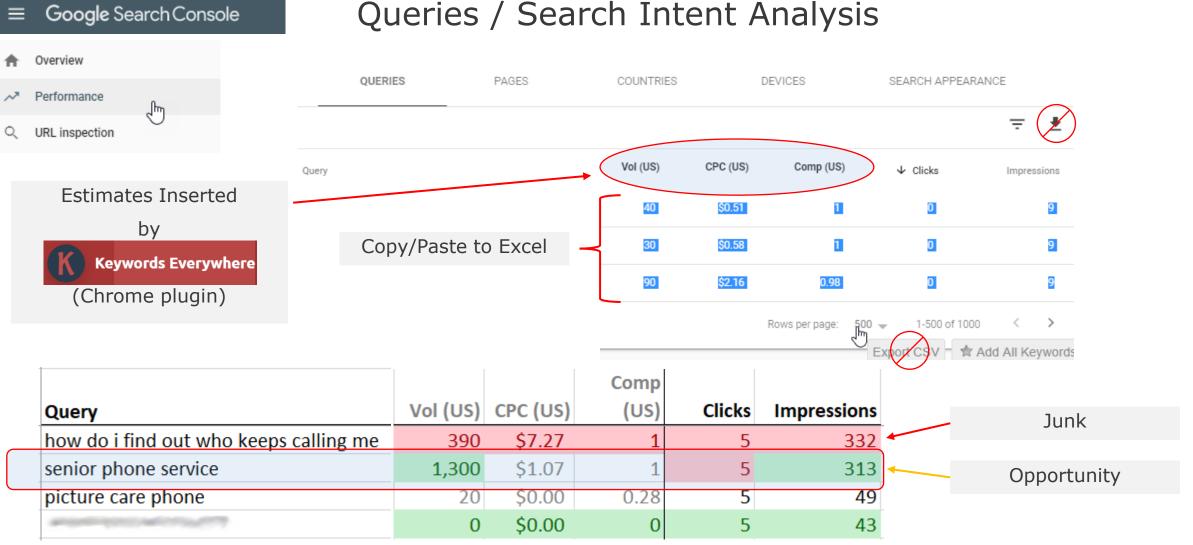

#### Website Traffic - June 2019 - Server Load from Robots

| Robots/Spiders visitors (Top 25) -              | Full list – Last | visit     |                     |
|-------------------------------------------------|------------------|-----------|---------------------|
| 61 different robots*                            | Hits             | Bandwidth | Last visit          |
| Unknown robot identified by \*bot               | 3,534+6          | 311.28 MB | 29 Jun 2019 - 09:50 |
| Unknown robot identified by bot\*               | 1,877+525        | 54.29 MB  | 30 Jun 2019 - 20:32 |
| bingbot                                         | 1,996+126        | 46.10 MB  | 30 Jun 2019 - 23:59 |
| Googlebot                                       | 2,006+93         | 44.06 MB  | 30 Jun 2019 - 23:27 |
| SeznamBot                                       | 255+222          | 11.98 MB  | 30 Jun 2019 - 04:01 |
| BingPreview                                     | 462              | 37.55 MB  | 30 Jun 2019 - 23:49 |
| AhrefsBot                                       | 316+56           | 4.91 MB   | 30 Jun 2019 - 21:36 |
| Apache-HttpClient                               | 344              | 932.46 KB | 30 Jun 2019 - 10:44 |
| YandexMobileBot                                 | 332              | 6.31 MB   | 29 Jun 2019 - 06:28 |
| YandexBot                                       | 175+155          | 2.22 MB   | 30 Jun 2019 - 22:25 |
| Applebot                                        | 236+86           | 4.15 MB   | 30 Jun 2019 - 22:36 |
| Firefox version 10 and lower - various robots   | 274+6            | 12.13 MB  | 30 Jun 2019 - 13:15 |
| Googlebot-Image                                 | 274              | 10.56 MB  | 30 Jun 2019 - 11:05 |
| empty user agent string                         | 243+21           | 8.85 MB   | 30 Jun 2019 - 22:11 |
| Baidu ( catchall )                              | 254              | 9.57 MB   | 26 Jun 2019 - 19:36 |
| link                                            | 128+119          | 1.04 MB   | 25 Jun 2019 - 00:49 |
| Unknown robot (identified by hit on robots.txt) | 0+235            | 7.10 KB   | 30 Jun 2019 - 13:23 |
| facebookexternalhit                             | 234              | 6.63 MB   | 30 Jun 2019 - 21:16 |
| crawl                                           | 180+8            | 2.36 MB   | 26 Jun 2019 - 17:57 |
| SemrushBot                                      | 78+96            | 710.38 KB | 30 Jun 2019 - 21:02 |
| AdsBot-Google                                   | 171              | 3.05 MB   | 28 Jun 2019 - 02:08 |
| MJ12bot                                         | 91+76            | 3.98 MB   | 30 Jun 2019 - 23:01 |
| spider                                          | 135+6            | 2.32 MB   | 25 Jun 2019 - 22:48 |
| MegaIndex.ru                                    | 125+1            | 1.20 MB   | 14 Jun 2019 - 09:10 |
| Yandex ( catchall )                             | 122              | 455.47 KB | 11 Jun 2019 - 17:41 |
| Others                                          | 873+75           | 38.84 MB  |                     |

#### Website Traffic - June 2019 - Server Load from Robots

| Crawler Robots |  |
|----------------|--|
|----------------|--|

- Quickly scan website
- Understand concepts
- Make an index of pages

- Many different robots
- Each w/ own purpose

| Robots/Spiders visitors (Top 25) - Full list - Last visit |                                                 |           |           |                     |
|-----------------------------------------------------------|-------------------------------------------------|-----------|-----------|---------------------|
|                                                           | 61 different robots*                            | Hits      | Bandwidth | Last visit          |
| ?                                                         | Unknown robot identified by \*bot               | 3,534+6   | 311.28 MB | 29 Jun 2019 - 09:50 |
| L L                                                       | Unknown robot identified by bot\*               | 1,877+525 | 54.29 MB  | 30 Jun 2019 - 20:32 |
|                                                           | bingbot                                         | 1,996+126 | 46.10 MB  | 30 Jun 2019 - 23:59 |
|                                                           | Googlebot                                       | 2,006+93  | 44.06 MB  | 30 Jun 2019 - 23:27 |
| Czech Republic                                            | SeznamBot                                       | 255+222   | 11.98 MB  | 30 Jun 2019 - 04:01 |
|                                                           | BingPreview                                     | 462       | 37.55 MB  | 30 Jun 2019 - 23:49 |
|                                                           | AhrefsBot                                       | 316+56    | 4.91 MB   | 30 Jun 2019 - 21:36 |
|                                                           | Apache-HttpClient                               | 344       | 932.46 KB | 30 Jun 2019 - 10:44 |
| Durania                                                   | YandexMobileBot                                 | 332       | 6.31 MB   | 29 Jun 2019 - 06:28 |
| Russia                                                    | YandexBot                                       | 175+155   | 2.22 MB   | 30 Jun 2019 - 22:25 |
|                                                           | Applebot                                        | 236+86    | 4.15 MB   | 30 Jun 2019 - 22:36 |
| ?                                                         | Firefox version 10 and lower - various robots   | 274+6     | 12.13 MB  | 30 Jun 2019 - 13:15 |
|                                                           | Googlebot-Image                                 | 274       | 10.56 MB  | 30 Jun 2019 - 11:05 |
| ?                                                         | empty user agent string                         | 243+21    | 8.85 MB   | 30 Jun 2019 - 22:11 |
| China                                                     | Baidu ( catchall )                              | 254       | 9.57 MB   | 26 Jun 2019 - 19:36 |
| ?                                                         | link                                            | 128+119   | 1.04 MB   | 25 Jun 2019 - 00:49 |
| ?                                                         | Unknown robot (identified by hit on robots.txt) | 0+235     | 7.10 KB   | 30 Jun 2019 - 13:23 |
|                                                           | facebookexternalhit                             | 234       | 6.63 MB   | 30 Jun 2019 - 21:16 |
| ?                                                         | crawl                                           | 180+8     | 2.36 MB   | 26 Jun 2019 - 17:57 |
|                                                           | SemrushBot                                      | 78+96     | 710.38 KB | 30 Jun 2019 - 21:02 |
|                                                           | AdsBot-Google                                   | 171       | 3.05 MB   | 28 Jun 2019 - 02:08 |
| ?                                                         | MJ12bot                                         | 91+76     | 3.98 MB   | 30 Jun 2019 - 23:01 |
| ?                                                         | spider                                          | 135+6     | 2.32 MB   | 25 Jun 2019 - 22:48 |
| Russia                                                    | MegaIndex.ru                                    | 125+1     | 1.20 MB   | 14 Jun 2019 - 09:10 |
| Russia                                                    | Yandex ( catchall )                             | 122       | 455.47 KB | 11 Jun 2019 - 17:41 |
|                                                           | Others                                          | 873+75    | 38.84 MB  |                     |