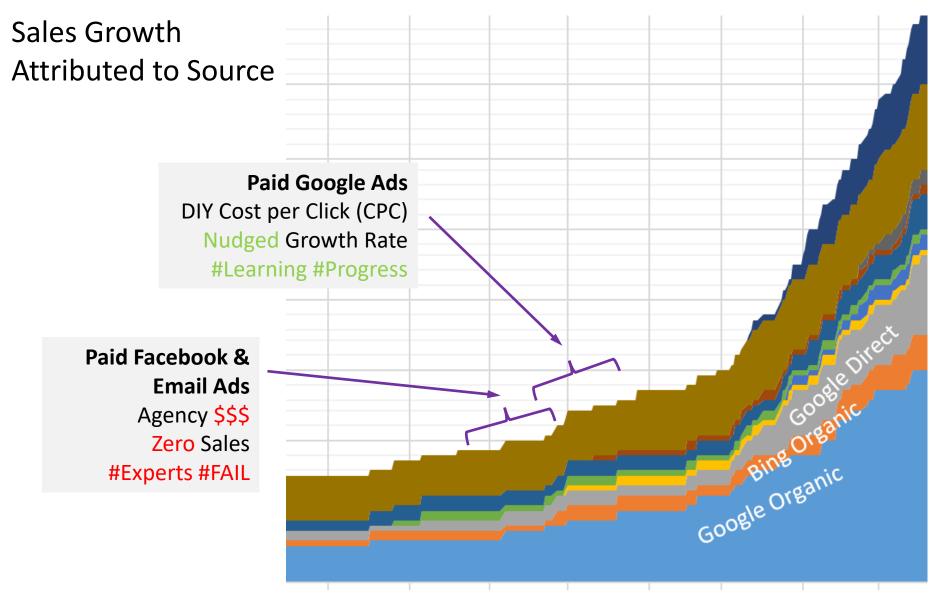

- This preso
  - => Google, esp. Organic

- This preso
  - => Google, esp. Organic

Find your site based on it's own merits Vs. Paid to be found

#### Website Traffic - June 2019 Load from Robots

| • | This | preso |
|---|------|-------|
|---|------|-------|

- => Google, esp. Organic —
- Basic principles extensible
  - Google Paid
  - Facebook
  - Bing

#### Website Traffic - June 2019 Load from Robots

| • - | Γhis | preso |
|-----|------|-------|
|-----|------|-------|

- => Google, esp. Organic –
- Basic principles extensible
  - Google Paid
  - Facebook
  - Bing
  - ...
- All just robots
- All use machine learning...