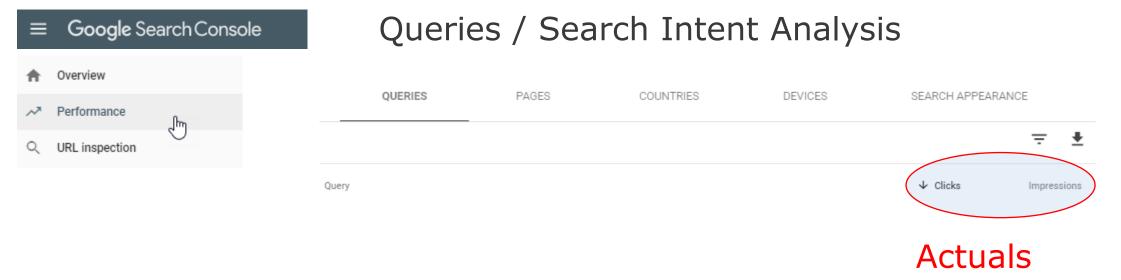

|  |
|---|--------------------------|---------|----------|----------------------------------|-------------|---------|------------------|-------------|--|--|--|--|
| ŧ | Overview                 |         | 01170170 | 54050                            | 00111170150 | 55,4050 | 0510011100510111 | ~~          |  |  |  |  |
| ~ | Performance              |         | QUERIES  | PAGES                            | COUNTRIES   | DEVICES | SEARCH APPEARANG | CE          |  |  |  |  |
| Q | URL inspection           |         |          |                                  |             |         |                  | <b>∓</b> ₹  |  |  |  |  |
|   |                          | Query   |          |                                  |             |         | ↓ Clicks         | Impressions |  |  |  |  |





To Your Site







### Queries / Search Intent Analysis





#### Queries / Search Intent Analysis



 $\equiv$ 

Google Search Console



\* Fake / Mis-matched Data – Appearance Demo



\* Fake / Mis-matched Data – Appearance Demo



\* Fake / Mis-matched Data – Appearance Demo





\* Fake / Mis-matched Data – Appearance Demo

Awesome Keyword



\* Fake / Mis-matched Data – Appearance Demo

Awesome Keyword

#### Queries / Search Intent Analysis

Google Search Console

 $\equiv$ 





URL inspection

**URL** inspection



https://www.telecalmprotects.com/2017/08/15/ringless\_voicemail/

| ≡  | Gooo     | <b>gle</b> Se | earch Conso                                                  | ole             |                                                       |                   |           |