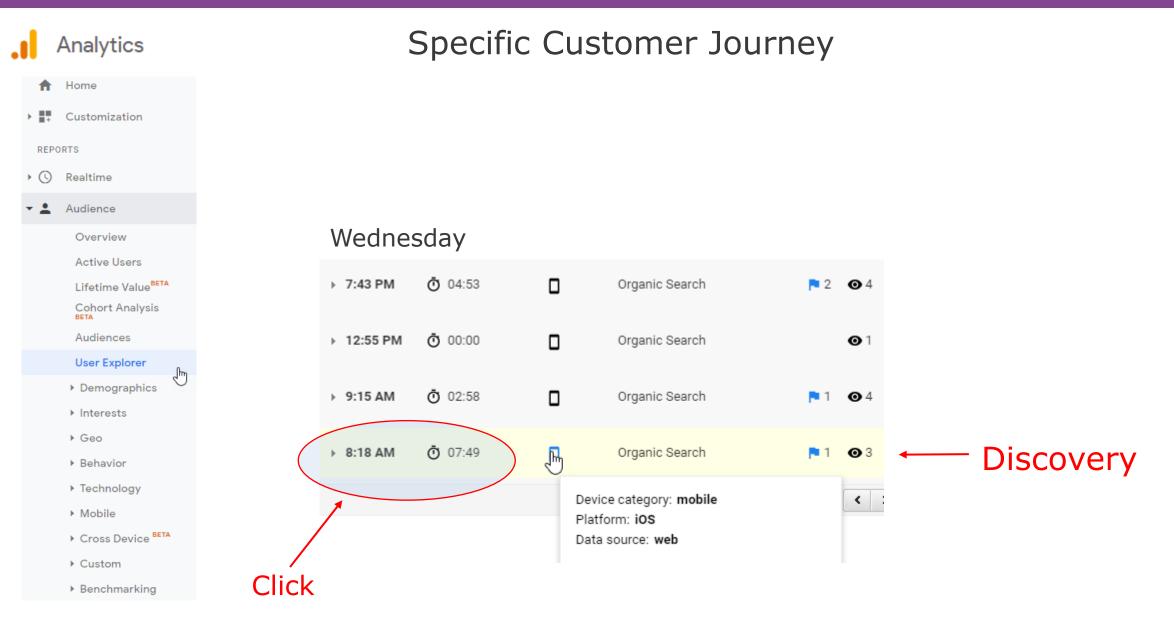

#### Recap -> Crawler Robots

Crawler Robots  $\rightarrow$  Make An Index of Websites & Pages

Wide Range: Good Robots  $\leftarrow ... \rightarrow$  Problem Robots

Tools Exist to Monitor & Manage the Robots