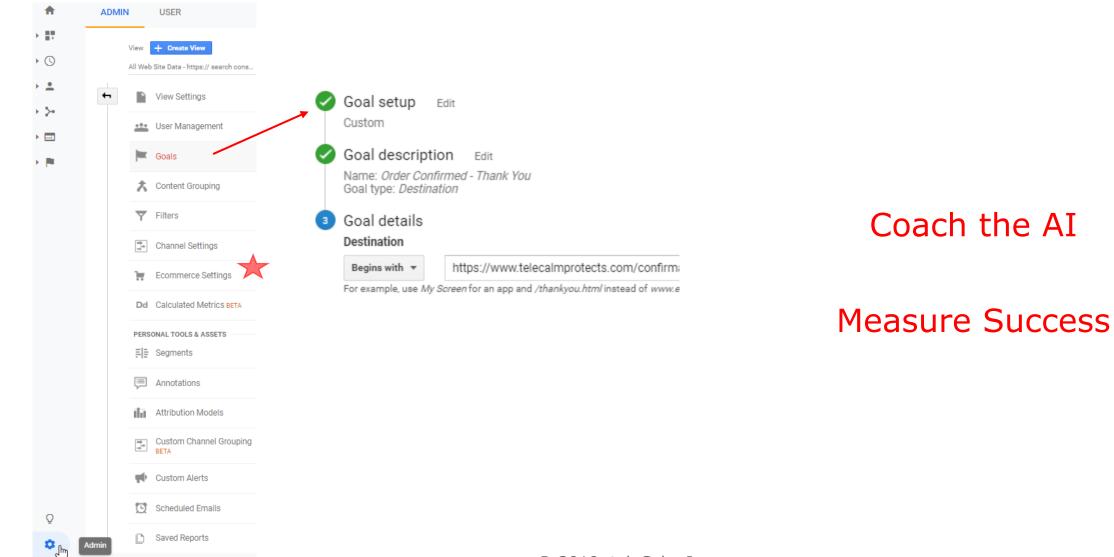

#### **Coached Generic Robots**

- Added Meta Description
- Added/Adjusted Page Title
- Tagged Feature Image
- Reduced Image Resolution

#### **Coached Generic Robots**

- Added Meta Description
- Added/Adjusted Page Title
- Tagged Feature Image
- Reduced Image Resolution

& repeated for Facebook & Twitter...