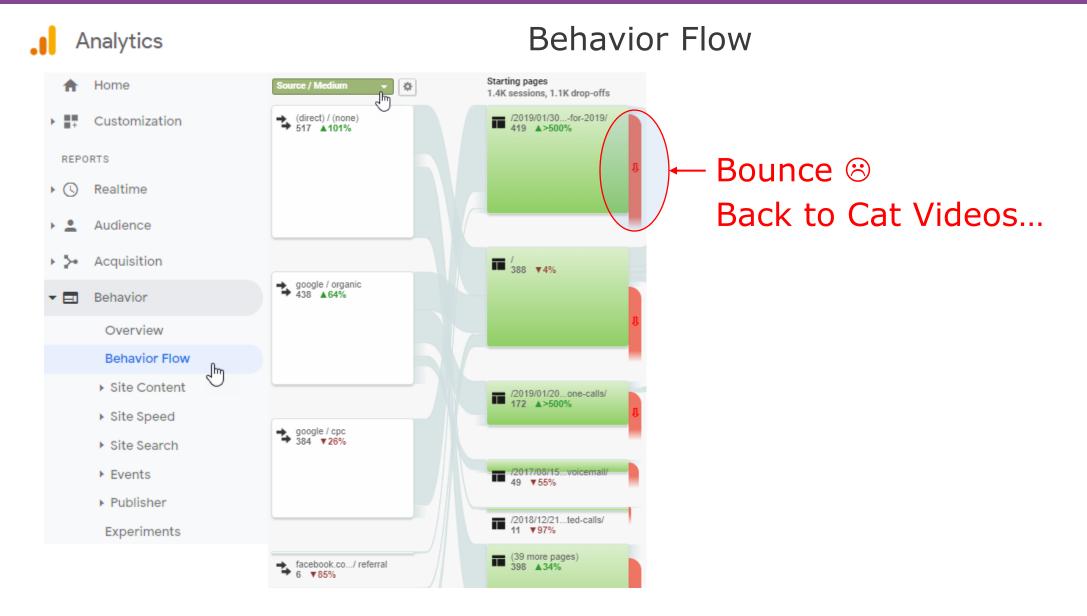

#### Recap -> Crawler Robots

Crawler Robots  $\rightarrow$  Make An Index of Websites & Pages

Wide Range: Good Robots  $\leftarrow ... \rightarrow$  Problem Robots

Tools Exist to Monitor & Manage the Robots