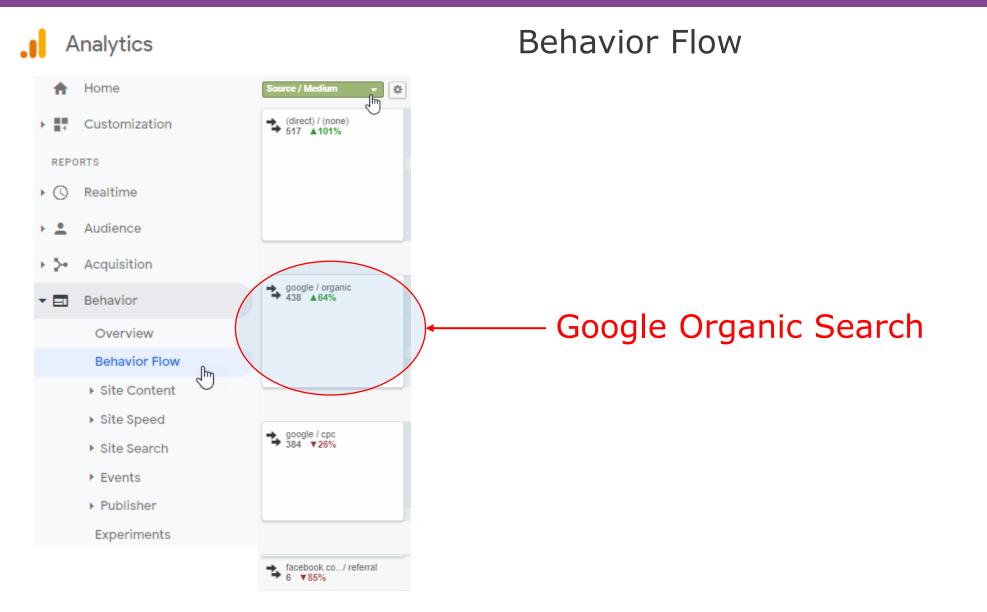

### Gamify This Presentation

- Presentation -> Web Site
- Presenter -> Web Server
- Audience -> Search Engine Crawler Robots

- Crawler Robots
  - Quickly scan website
  - Understand concepts
  - Make an index of pages

- Crawler Robots
  - Quickly scan website
  - Understand concepts
  - Make an index of pages

Copy Page Explore Detail Follow Every Link

- Crawler Robots
  - Quickly scan website
  - Understand concepts
  - Make an index of pages

Gamified Crawler Robot

- Crawler Robots
  - Quickly scan website
  - Understand concepts
  - Make an index of pages

Gamified Crawler Robot

Shiny Object!

- Crawler Robots
  - Quickly scan website
  - Understand concepts
  - Make an index of pages