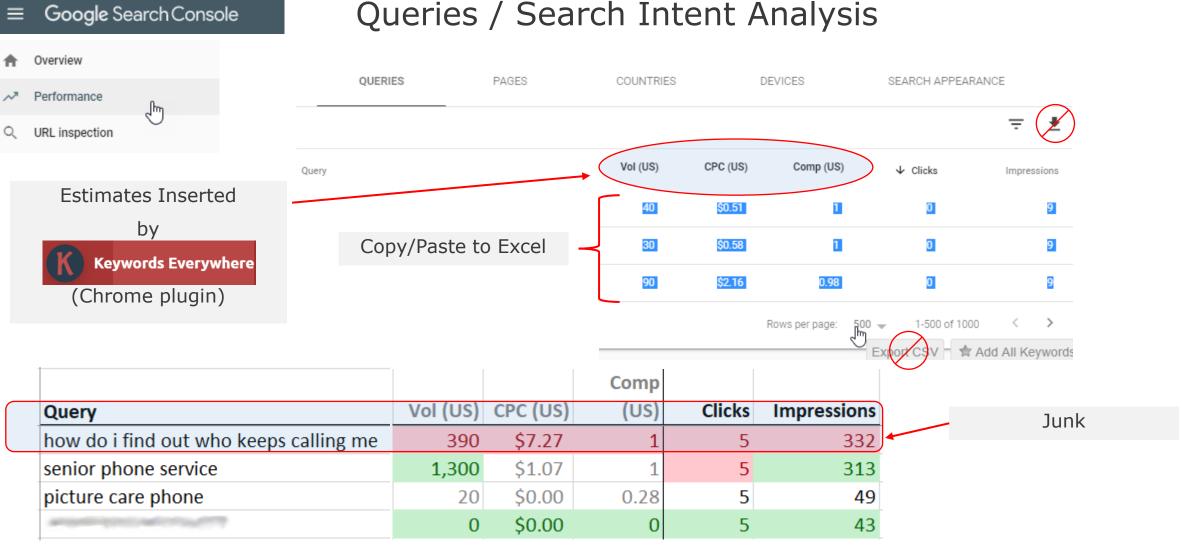

#### Website Traffic - June 2019 - Server Load from Robots

| Robots/Spiders visitors (Top 25) -              | Full list – Last | visit     |                     |
|-------------------------------------------------|------------------|-----------|---------------------|
| 61 different robots*                            | Hits             | Bandwidth | Last visit          |
| Unknown robot identified by \*bot               | 3,534+6          | 311.28 MB | 29 Jun 2019 - 09:50 |
| Unknown robot identified by bot\*               | 1,877+525        | 54.29 MB  | 30 Jun 2019 - 20:32 |
| bingbot                                         | 1,996+126        | 46.10 MB  | 30 Jun 2019 - 23:59 |
| Googlebot                                       | 2,006+93         | 44.06 MB  | 30 Jun 2019 - 23:27 |
| SeznamBot                                       | 255+222          | 11.98 MB  | 30 Jun 2019 - 04:01 |
| BingPreview                                     | 462              | 37.55 MB  | 30 Jun 2019 - 23:49 |
| AhrefsBot                                       | 316+56           | 4.91 MB   | 30 Jun 2019 - 21:36 |
| Apache-HttpClient                               | 344              | 932.46 KB | 30 Jun 2019 - 10:44 |
| YandexMobileBot                                 | 332              | 6.31 MB   | 29 Jun 2019 - 06:28 |
| YandexBot                                       | 175+155          | 2.22 MB   | 30 Jun 2019 - 22:25 |
| Applebot                                        | 236+86           | 4.15 MB   | 30 Jun 2019 - 22:36 |
| Firefox version 10 and lower - various robots   | 274+6            | 12.13 MB  | 30 Jun 2019 - 13:15 |
| Googlebot-Image                                 | 274              | 10.56 MB  | 30 Jun 2019 - 11:05 |
| empty user agent string                         | 243+21           | 8.85 MB   | 30 Jun 2019 - 22:11 |
| Baidu ( catchall )                              | 254              | 9.57 MB   | 26 Jun 2019 - 19:36 |
| link                                            | 128+119          | 1.04 MB   | 25 Jun 2019 - 00:49 |
| Unknown robot (identified by hit on robots.txt) | 0+235            | 7.10 KB   | 30 Jun 2019 - 13:23 |
| facebookexternalhit                             | 234              | 6.63 MB   | 30 Jun 2019 - 21:16 |
| crawl                                           | 180+8            | 2.36 MB   | 26 Jun 2019 - 17:57 |
| SemrushBot                                      | 78+96            | 710.38 KB | 30 Jun 2019 - 21:02 |
| AdsBot-Google                                   | 171              | 3.05 MB   | 28 Jun 2019 - 02:08 |
| MJ12bot                                         | 91+76            | 3.98 MB   | 30 Jun 2019 - 23:01 |
| spider                                          | 135+6            | 2.32 MB   | 25 Jun 2019 - 22:48 |
| MegaIndex.ru                                    | 125+1            | 1.20 MB   | 14 Jun 2019 - 09:10 |
| Yandex ( catchall )                             | 122              | 455.47 KB | 11 Jun 2019 - 17:41 |
| Others                                          | 873+75           | 38.84 MB  |                     |

#### Website Traffic - June 2019 - Server Load from Robots

| Crawler Robots |  |
|----------------|--|
|----------------|--|

- Quickly scan website
- Understand concepts
- Make an index of pages

- Many different robots
- Each w/ own purpose

| Robots/Spiders visitors (Top 25) - Full list - Last visit |                                                 |           |           |                     |
|-----------------------------------------------------------|-------------------------------------------------|-----------|-----------|---------------------|
|                                                           | 61 different robots*                            | Hits      | Bandwidth | Last visit          |
| ?                                                         | Unknown robot identified by \*bot               | 3,534+6   | 311.28 MB | 29 Jun 2019 - 09:50 |
| L L                                                       | Unknown robot identified by bot\*               | 1,877+525 | 54.29 MB  | 30 Jun 2019 - 20:32 |
|                                                           | bingbot                                         | 1,996+126 | 46.10 MB  | 30 Jun 2019 - 23:59 |
|                                                           | Googlebot                                       | 2,006+93  | 44.06 MB  | 30 Jun 2019 - 23:27 |
| Czech Republic                                            | SeznamBot                                       | 255+222   | 11.98 MB  | 30 Jun 2019 - 04:01 |
|                                                           | BingPreview                                     | 462       | 37.55 MB  | 30 Jun 2019 - 23:49 |
|                                                           | AhrefsBot                                       | 316+56    | 4.91 MB   | 30 Jun 2019 - 21:36 |
|                                                           | Apache-HttpClient                               | 344       | 932.46 KB | 30 Jun 2019 - 10:44 |
| Durania                                                   | YandexMobileBot                                 | 332       | 6.31 MB   | 29 Jun 2019 - 06:28 |
| Russia                                                    | YandexBot                                       | 175+155   | 2.22 MB   | 30 Jun 2019 - 22:25 |
|                                                           | Applebot                                        | 236+86    | 4.15 MB   | 30 Jun 2019 - 22:36 |
| ?                                                         | Firefox version 10 and lower - various robots   | 274+6     | 12.13 MB  | 30 Jun 2019 - 13:15 |
|                                                           | Googlebot-Image                                 | 274       | 10.56 MB  | 30 Jun 2019 - 11:05 |
| ?                                                         | empty user agent string                         | 243+21    | 8.85 MB   | 30 Jun 2019 - 22:11 |
| China                                                     | Baidu ( catchall )                              | 254       | 9.57 MB   | 26 Jun 2019 - 19:36 |
| ?                                                         | link                                            | 128+119   | 1.04 MB   | 25 Jun 2019 - 00:49 |
| ?                                                         | Unknown robot (identified by hit on robots.txt) | 0+235     | 7.10 KB   | 30 Jun 2019 - 13:23 |
|                                                           | facebookexternalhit                             | 234       | 6.63 MB   | 30 Jun 2019 - 21:16 |
| ?                                                         | crawl                                           | 180+8     | 2.36 MB   | 26 Jun 2019 - 17:57 |
|                                                           | SemrushBot                                      | 78+96     | 710.38 KB | 30 Jun 2019 - 21:02 |
|                                                           | AdsBot-Google                                   | 171       | 3.05 MB   | 28 Jun 2019 - 02:08 |
| ?                                                         | MJ12bot                                         | 91+76     | 3.98 MB   | 30 Jun 2019 - 23:01 |
| ?                                                         | spider                                          | 135+6     | 2.32 MB   | 25 Jun 2019 - 22:48 |
| Russia                                                    | MegaIndex.ru                                    | 125+1     | 1.20 MB   | 14 Jun 2019 - 09:10 |
| Russia                                                    | Yandex ( catchall )                             | 122       | 455.47 KB | 11 Jun 2019 - 17:41 |
|                                                           | Others                                          | 873+75    | 38.84 MB  |                     |