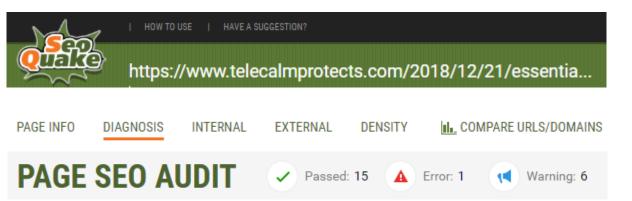

#### SEO Quake (Chrome Browser Plugin)

| HOW TO USE | HAVE A SUGGESTION

https://www.telecalmprotects.com/2018/12/21/essentia...

#### SEO Quake (Chrome Browser Plugin)