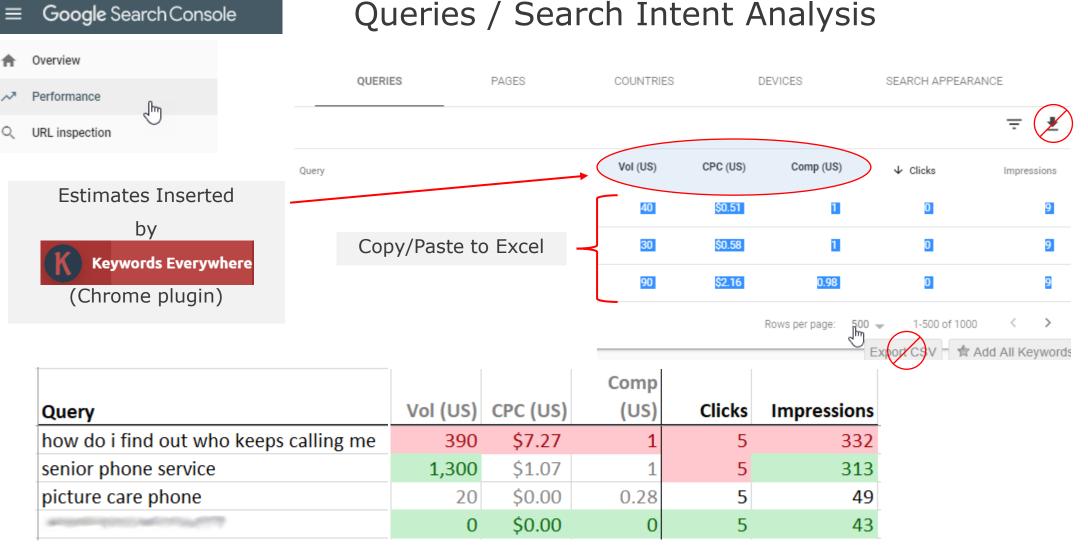

#### Website Traffic - June 2019 - Server Load from Robots

| Robots/Spiders visitors (Top 25) -              | Full list – Last | visit     |                     |
|-------------------------------------------------|------------------|-----------|---------------------|
| 61 different robots*                            | Hits             | Bandwidth | Last visit          |
| Unknown robot identified by \*bot               | 3,534+6          | 311.28 MB | 29 Jun 2019 - 09:50 |
| Unknown robot identified by bot\*               | 1,877+525        | 54.29 MB  | 30 Jun 2019 - 20:32 |
| bingbot                                         | 1,996+126        | 46.10 MB  | 30 Jun 2019 - 23:59 |
| Googlebot                                       | 2,006+93         | 44.06 MB  | 30 Jun 2019 - 23:27 |
| SeznamBot                                       | 255+222          | 11.98 MB  | 30 Jun 2019 - 04:01 |
| BingPreview                                     | 462              | 37.55 MB  | 30 Jun 2019 - 23:49 |
| AhrefsBot                                       | 316+56           | 4.91 MB   | 30 Jun 2019 - 21:36 |
| Apache-HttpClient                               | 344              | 932.46 KB | 30 Jun 2019 - 10:44 |
| YandexMobileBot                                 | 332              | 6.31 MB   | 29 Jun 2019 - 06:28 |
| YandexBot                                       | 175+155          | 2.22 MB   | 30 Jun 2019 - 22:25 |
| Applebot                                        | 236+86           | 4.15 MB   | 30 Jun 2019 - 22:36 |
| Firefox version 10 and lower - various robots   | 274+6            | 12.13 MB  | 30 Jun 2019 - 13:15 |
| Googlebot-Image                                 | 274              | 10.56 MB  | 30 Jun 2019 - 11:05 |
| empty user agent string                         | 243+21           | 8.85 MB   | 30 Jun 2019 - 22:11 |
| Baidu ( catchall )                              | 254              | 9.57 MB   | 26 Jun 2019 - 19:36 |
| link                                            | 128+119          | 1.04 MB   | 25 Jun 2019 - 00:49 |
| Unknown robot (identified by hit on robots.txt) | 0+235            | 7.10 KB   | 30 Jun 2019 - 13:23 |
| facebookexternalhit                             | 234              | 6.63 MB   | 30 Jun 2019 - 21:16 |
| crawl                                           | 180+8            | 2.36 MB   | 26 Jun 2019 - 17:57 |
| SemrushBot                                      | 78+96            | 710.38 KB | 30 Jun 2019 - 21:02 |
| AdsBot-Google                                   | 171              | 3.05 MB   | 28 Jun 2019 - 02:08 |
| MJ12bot                                         | 91+76            | 3.98 MB   | 30 Jun 2019 - 23:01 |
| spider                                          | 135+6            | 2.32 MB   | 25 Jun 2019 - 22:48 |
| MegaIndex.ru                                    | 125+1            | 1.20 MB   | 14 Jun 2019 - 09:10 |
| Yandex ( catchall )                             | 122              | 455.47 KB | 11 Jun 2019 - 17:41 |
| Others                                          | 873+75           | 38.84 MB  |                     |

| Robots/Spiders visitors (Top 25) - Full list - Last visit |                                                 |           |           |                     |
|-----------------------------------------------------------|-------------------------------------------------|-----------|-----------|---------------------|
|                                                           | 61 different robots*                            | Hits      | Bandwidth | Last visit          |
| ?                                                         | Unknown robot identified by \*bot               | 3,534+6   | 311.28 MB | 29 Jun 2019 - 09:50 |
| L L                                                       | Unknown robot identified by bot\*               | 1,877+525 | 54.29 MB  | 30 Jun 2019 - 20:32 |
|                                                           | bingbot                                         | 1,996+126 | 46.10 MB  | 30 Jun 2019 - 23:59 |
|                                                           | Googlebot                                       | 2,006+93  | 44.06 MB  | 30 Jun 2019 - 23:27 |
| Czech Republic                                            | SeznamBot                                       | 255+222   | 11.98 MB  | 30 Jun 2019 - 04:01 |
|                                                           | BingPreview                                     | 462       | 37.55 MB  | 30 Jun 2019 - 23:49 |
|                                                           | AhrefsBot                                       | 316+56    | 4.91 MB   | 30 Jun 2019 - 21:36 |
|                                                           | Apache-HttpClient                               | 344       | 932.46 KB | 30 Jun 2019 - 10:44 |
| Durania                                                   | YandexMobileBot                                 | 332       | 6.31 MB   | 29 Jun 2019 - 06:28 |
| Russia                                                    | YandexBot                                       | 175+155   | 2.22 MB   | 30 Jun 2019 - 22:25 |
|                                                           | Applebot                                        | 236+86    | 4.15 MB   | 30 Jun 2019 - 22:36 |
| ?                                                         | Firefox version 10 and lower - various robots   | 274+6     | 12.13 MB  | 30 Jun 2019 - 13:15 |
|                                                           | Googlebot-Image                                 | 274       | 10.56 MB  | 30 Jun 2019 - 11:05 |
| ?                                                         | empty user agent string                         | 243+21    | 8.85 MB   | 30 Jun 2019 - 22:11 |
| China                                                     | Baidu ( catchall )                              | 254       | 9.57 MB   | 26 Jun 2019 - 19:36 |
| ?                                                         | link                                            | 128+119   | 1.04 MB   | 25 Jun 2019 - 00:49 |
| ?                                                         | Unknown robot (identified by hit on robots.txt) | 0+235     | 7.10 KB   | 30 Jun 2019 - 13:23 |
|                                                           | facebookexternalhit                             | 234       | 6.63 MB   | 30 Jun 2019 - 21:16 |
| ?                                                         | crawl                                           | 180+8     | 2.36 MB   | 26 Jun 2019 - 17:57 |
|                                                           | SemrushBot                                      | 78+96     | 710.38 KB | 30 Jun 2019 - 21:02 |
|                                                           | AdsBot-Google                                   | 171       | 3.05 MB   | 28 Jun 2019 - 02:08 |
| ?                                                         | MJ12bot                                         | 91+76     | 3.98 MB   | 30 Jun 2019 - 23:01 |
| ?                                                         | spider                                          | 135+6     | 2.32 MB   | 25 Jun 2019 - 22:48 |
| Russia                                                    | MegaIndex.ru                                    | 125+1     | 1.20 MB   | 14 Jun 2019 - 09:10 |
| Russia                                                    | Yandex ( catchall )                             | 122       | 455.47 KB | 11 Jun 2019 - 17:41 |
|                                                           | Others                                          | 873+75    | 38.84 MB  |                     |

#### Website Traffic - June 2019 - Server Load from Robots

|                                            |                | Robots/Spiders visitors (Top 25) - Ful          | l list 😑 Last v | visit     |                     |
|--------------------------------------------|----------------|-------------------------------------------------|-----------------|-----------|---------------------|
| <ul> <li>Crawler Robots</li> </ul>         |                | 61 different robots*                            | Hits            | Bandwidth | Last visit          |
|                                            | ?              | Unknown robot identified by \*bot               | 3,534+6         | 311.28 MB | 29 Jun 2019 - 09:50 |
| <ul> <li>Quickly scan website</li> </ul>   | :              | Unknown robot identified by bot\*               | 1,877+525       | 54.29 MB  | 30 Jun 2019 - 20:32 |
| <ul> <li>Understand concepts</li> </ul>    |                | bingbot                                         | 1,996+126       | 46.10 MB  | 30 Jun 2019 - 23:59 |
| •                                          |                | Googlebot                                       | 2,006+93        | 44.06 MB  | 30 Jun 2019 - 23:27 |
| <ul> <li>Make an index of pages</li> </ul> | Czech Republic | SeznamBot                                       | 255+222         | 11.98 MB  | 30 Jun 2019 - 04:01 |
|                                            |                | BingPreview                                     | 462             | 37.55 MB  | 30 Jun 2019 - 23:49 |
|                                            |                | AhrefsBot                                       | 316+56          | 4.91 MB   | 30 Jun 2019 - 21:36 |
|                                            |                | Apache-HttpClient                               | 344             | 932.46 KB | 30 Jun 2019 - 10:44 |
|                                            | Duccio         | YandexMobileBot                                 | 332             | 6.31 MB   | 29 Jun 2019 - 06:28 |
| Many different rebate                      | Russia         | YandexBot                                       | 175+155         | 2.22 MB   | 30 Jun 2019 - 22:25 |
| Many different robots                      |                | Applebot                                        | 236+86          | 4.15 MB   | 30 Jun 2019 - 22:36 |
| · Each w/ own nurnese                      | ?              | Firefox version 10 and lower - various robots   | 274+6           | 12.13 MB  | 30 Jun 2019 - 13:15 |
| Each w/ own purpose                        |                | Googlebot-Image                                 | 274             | 10.56 MB  | 30 Jun 2019 - 11:05 |
|                                            | ?              | empty user agent string                         | 243+21          | 8.85 MB   | 30 Jun 2019 - 22:11 |
|                                            | China          | Baidu ( catchall )                              | 254             | 9.57 MB   | 26 Jun 2019 - 19:36 |
| Consumed 1/3 of GB Served                  | ?              | link                                            | 128+119         | 1.04 MB   | 25 Jun 2019 - 00:49 |
| Consumed 1/5 of GD Served                  | ?              | Unknown robot (identified by hit on robots.txt) | 0+235           | 7.10 KB   | 30 Jun 2019 - 13:23 |
|                                            |                | facebookexternalhit                             | 234             | 6.63 MB   | 30 Jun 2019 - 21:16 |
|                                            | ?              | crawl                                           | 180+8           | 2.36 MB   | 26 Jun 2019 - 17:57 |
|                                            |                | SemrushBot                                      | 78+96           | 710.38 KB | 30 Jun 2019 - 21:02 |
|                                            |                | AdsBot-Google                                   | 171             | 3.05 MB   | 28 Jun 2019 - 02:08 |
|                                            | ?              | MJ12bot                                         | 91+76           | 3.98 MB   | 30 Jun 2019 - 23:01 |
|                                            | ?              | spider                                          | 135+6           | 2.32 MB   | 25 Jun 2019 - 22:48 |
|                                            | Pussia         | MegaIndex.ru                                    | 125+1           | 1.20 MB   | 14 Jun 2019 - 09:10 |
|                                            | Russia         | Yandex ( catchall )                             | 122             | 455.47 KB | 11 Jun 2019 - 17:41 |
|                                            |                | Others                                          | 873+75          | 38.84 MB  |                     |

#### Website Traffic - June 2019 - Server Load from Robots

|                                            |                | Robots/Spiders visitors (Top 25) - Ful          | l list 💻 Last v | /isit     |                     |
|--------------------------------------------|----------------|-------------------------------------------------|-----------------|-----------|---------------------|
| <ul> <li>Crawler Robots</li> </ul>         |                | 61 different robots*                            | Hits            | Bandwidth | Last visit          |
|                                            | ?              | Unknown robot identified by \*bot               | 3,534+6         | 311.28 MB | 29 Jun 2019 - 09:50 |
| <ul> <li>Quickly scan website</li> </ul>   |                | Unknown robot identified by bot\*               | 1,877+525       | 54.29 MB  | 30 Jun 2019 - 20:32 |
| Understand concepts                        | 1              | bingbot                                         | 1,996+126       | 46.10 MB  | 30 Jun 2019 - 23:59 |
|                                            |                | Googlebot                                       | 2,006+93        | 44.06 MB  | 30 Jun 2019 - 23:27 |
| <ul> <li>Make an index of pages</li> </ul> | Czech Republic | SeznamBot                                       | 255+222         | 11.98 MB  | 30 Jun 2019 - 04:01 |
|                                            |                | BingPreview                                     | 462             | 37.55 MB  | 30 Jun 2019 - 23:49 |
|                                            |                | AhrefsBot                                       | 316+56          | 4.91 MB   | 30 Jun 2019 - 21:36 |
|                                            |                | Apache-HttpClient                               | 344             | 932.46 KB | 30 Jun 2019 - 10:44 |
|                                            | Durasia        | YandexMobileBot                                 | 332             | 6.31 MB   | 29 Jun 2019 - 06:28 |
| Many different rebate                      | Russia         | YandexBot                                       | 175+155         | 2.22 MB   | 30 Jun 2019 - 22:25 |
| Many different robots                      |                | Applebot                                        | 236+86          | 4.15 MB   | 30 Jun 2019 - 22:36 |
| Each w/ own purpose                        | ?              | Firefox version 10 and lower - various robots   | 274+6           | 12.13 MB  | 30 Jun 2019 - 13:15 |
|                                            |                | Googlebot-Image                                 | 274             | 10.56 MB  | 30 Jun 2019 - 11:05 |
|                                            | ?              | empty user agent string                         | 243+21          | 8.85 MB   | 30 Jun 2019 - 22:11 |
|                                            | China          | Baidu ( catchall )                              | 254             | 9.57 MB   | 26 Jun 2019 - 19:36 |
| Consumed 1/3 of GB Served                  | ?              | link                                            | 128+119         | 1.04 MB   | 25 Jun 2019 - 00:49 |
| consumed 1/3 of GD Served                  | ?              | Unknown robot (identified by hit on robots.txt) | 0+235           | 7.10 KB   | 30 Jun 2019 - 13:23 |
| -> Took action                             |                | facebookexternalhit                             | 234             | 6.63 MB   | 30 Jun 2019 - 21:16 |
|                                            | ?              | crawl                                           | 180+8           | 2.36 MB   | 26 Jun 2019 - 17:57 |
|                                            |                | SemrushBot                                      | 78+96           | 710.38 KB | 30 Jun 2019 - 21:02 |
|                                            |                | AdsBot-Google                                   | 171             | 3.05 MB   | 28 Jun 2019 - 02:08 |
|                                            | ?              | MJ12bot                                         | 91+76           | 3.98 MB   | 30 Jun 2019 - 23:01 |
|                                            | ?              | spider                                          | 135+6           | 2.32 MB   | 25 Jun 2019 - 22:48 |
|                                            | Russia         | MegaIndex.ru                                    | 125+1           | 1.20 MB   | 14 Jun 2019 - 09:10 |
|                                            | Russia         | Yandex ( catchall )                             | 122             | 455.47 KB | 11 Jun 2019 - 17:41 |
|                                            |                | Others                                          | 873+75          | 38.84 MB  |                     |