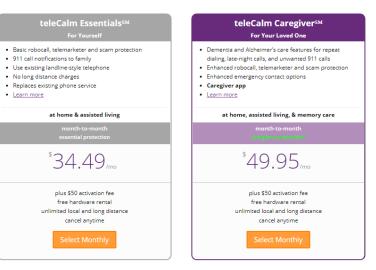

#### **Before Tweaks**

choose the plan that fits your needs If late-night, repeat dialing, or inappropriate 911 calls are an issue, then teleCalm Caregiver can help solve this.

Replaces existing phone service No hardware costs (free lease during service)

#### Before Tweaks

CeleColm\* Pricing Plans Sign Up Now! FAQ Contact About

choose the plan that fits your needs If late-night, repeat dialing, or inappropriate 911 calls are an issue, then teleCalm Caregiver can help solve this.

| teleCalm Essentials                                                                                     | teleCalm Caregiver                                                                                        |  |  |  |
|---------------------------------------------------------------------------------------------------------|-----------------------------------------------------------------------------------------------------------|--|--|--|
| Provides basic scam and telemarketer protection<br>without the Caregiver app                            | Provides full scam and telemarketer protection,<br>plus features designed for those with memory<br>issues |  |  |  |
| at home & assisted living communities                                                                   |                                                                                                           |  |  |  |
| month-to-month                                                                                          | at home, assisted living, & memory care                                                                   |  |  |  |
| essential protection                                                                                    | month-to-month                                                                                            |  |  |  |
| \$34.49 <sub>/mo</sub>                                                                                  | \$39.75/mo (Reg \$49.95)                                                                                  |  |  |  |
| plus \$50 activation fee<br>free hardware rental<br>unlimited local and long distance<br>cancel anytime | plus \$50 activation fee<br>free hardware rental<br>unlimited local and long distance<br>cancel anytime   |  |  |  |
| Select Monthly                                                                                          | Select Monthly                                                                                            |  |  |  |