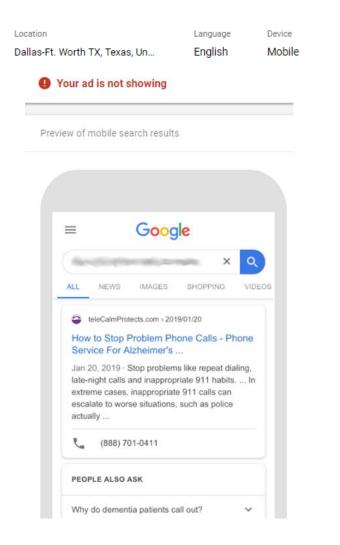

Download for tips

Google shoe ୍∎ ୍

Google shoe 🌵 🤍

#### Famous Footwear 4.2 ★★★★ (108) · \$ · Shoe store Trinity Valley Shopping Center Carrollton, TX · (972) 236-9847

#### Query Google shoe J Q Found 8 Billion Relevant Items Q All Shopping Images 🐼 Maps 13 News More Settings Tools Made a Ranked List About 7,910,000,000 results (0.82 seconds) See Shoes Sponsored 🕕 See results about Shoes A shoe is an item of footwear intended to protect and comfort the human foot, while the wearer is doing ... Footwear (Garment) >> Footwear refers to garments worn on the feet, which Men's L.L.Bean Nike Air Nike Kids' Allbirds Men's Men's L.L.Bean originally serves to purpose of protection against ... Boots, 6"... Boots 8"... VaporMax 2019... Preschool. Merino Wool. \$210.00 \$29.97 \$95.00 \$129.00 \$139.00 L.L.Bean Nike DICK'S Sportin.. Allbirds L.L.Bean \*\*\*\*\* (828) Special offer Free shipping Special offer **SERP** LLELA Nature ouble Oak 2 (Search Engine Results Page) Preserve Lewisville C Finish Line Hebron Plano OSW Designer Flower Mound Shoe Warehouse ush Turnpike C Famous Footwear 35E Carrollton (75) Addison FAR NORTH Map data ©2019 Coppel Rating - Hours - Your past visits -Famous Footwear 4.2 ★★★★ (108) · \$ · Shoe store Trinity Valley Shopping Center Carrollton, TX · (972) 236-9847