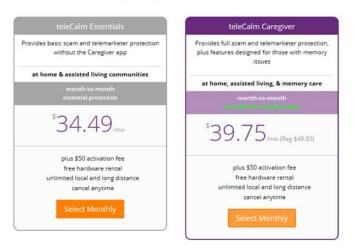

#### **Before Tweaks**

choose the plan that fits your needs If late-night, repeat dialing, or inappropriate 911 calls are an issue, then teleCalm Caregiver can help solve this.

Replaces existing phone service No hardware costs (free lease during service)

#### Before Tweaks

CeleColm\* Pricing Plans Sign Up Now! FAQ Contact About

choose the plan that fits your needs If late-night, repeat dialing, or inappropriate 911 calls are an issue, then teleCalm Caregiver can help solve this.

| teleCalm Essentials                                                                                     | teleCalm Caregiver                                                                                        |  |  |  |
|---------------------------------------------------------------------------------------------------------|-----------------------------------------------------------------------------------------------------------|--|--|--|
| Provides basic scam and telemarketer protection<br>without the Caregiver app                            | Provides full scam and telemarketer protection,<br>plus features designed for those with memory<br>issues |  |  |  |
| at home & assisted living communities                                                                   |                                                                                                           |  |  |  |
| month-to-month                                                                                          | at home, assisted living, & memory care                                                                   |  |  |  |
| essential protection                                                                                    | month-to-month                                                                                            |  |  |  |
| \$34.49 <sub>/mo</sub>                                                                                  | \$39.75/mo (Reg \$49.95)                                                                                  |  |  |  |
| plus \$50 activation fee<br>free hardware rental<br>unlimited local and long distance<br>cancel anytime | plus \$50 activation fee<br>free hardware rental<br>unlimited local and long distance<br>cancel anytime   |  |  |  |
| Select Monthly                                                                                          | Select Monthly                                                                                            |  |  |  |