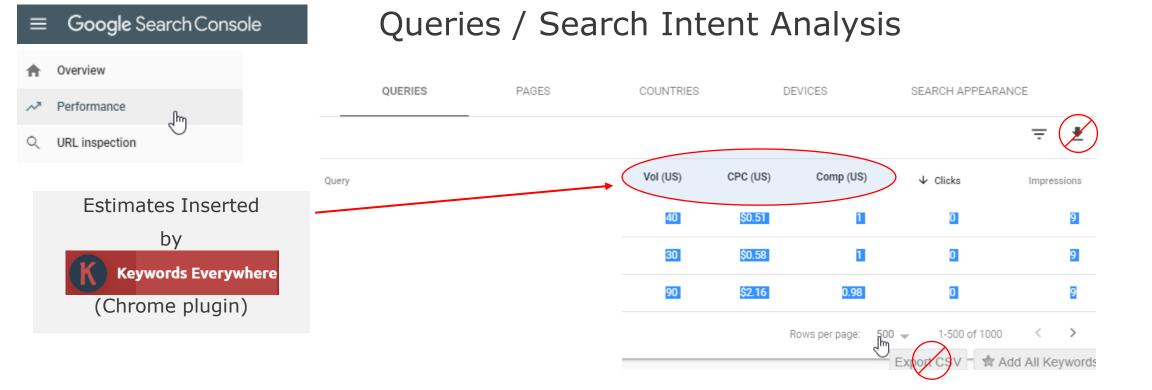

#### Website Traffic - June 2019 - Server Load from Robots

| Robots/Spiders visitors (Top 25) -              | Full list – Last | visit     |                     |
|-------------------------------------------------|------------------|-----------|---------------------|
| 61 different robots*                            | Hits             | Bandwidth | Last visit          |
| Unknown robot identified by \*bot               | 3,534+6          | 311.28 MB | 29 Jun 2019 - 09:50 |
| Unknown robot identified by bot\*               | 1,877+525        | 54.29 MB  | 30 Jun 2019 - 20:32 |
| bingbot                                         | 1,996+126        | 46.10 MB  | 30 Jun 2019 - 23:59 |
| Googlebot                                       | 2,006+93         | 44.06 MB  | 30 Jun 2019 - 23:27 |
| SeznamBot                                       | 255+222          | 11.98 MB  | 30 Jun 2019 - 04:01 |
| BingPreview                                     | 462              | 37.55 MB  | 30 Jun 2019 - 23:49 |
| AhrefsBot                                       | 316+56           | 4.91 MB   | 30 Jun 2019 - 21:36 |
| Apache-HttpClient                               | 344              | 932.46 KB | 30 Jun 2019 - 10:44 |
| YandexMobileBot                                 | 332              | 6.31 MB   | 29 Jun 2019 - 06:28 |
| YandexBot                                       | 175+155          | 2.22 MB   | 30 Jun 2019 - 22:25 |
| Applebot                                        | 236+86           | 4.15 MB   | 30 Jun 2019 - 22:36 |
| Firefox version 10 and lower - various robots   | 274+6            | 12.13 MB  | 30 Jun 2019 - 13:15 |
| Googlebot-Image                                 | 274              | 10.56 MB  | 30 Jun 2019 - 11:05 |
| empty user agent string                         | 243+21           | 8.85 MB   | 30 Jun 2019 - 22:11 |
| Baidu ( catchall )                              | 254              | 9.57 MB   | 26 Jun 2019 - 19:36 |
| link                                            | 128+119          | 1.04 MB   | 25 Jun 2019 - 00:49 |
| Unknown robot (identified by hit on robots.txt) | 0+235            | 7.10 KB   | 30 Jun 2019 - 13:23 |
| facebookexternalhit                             | 234              | 6.63 MB   | 30 Jun 2019 - 21:16 |
| crawl                                           | 180+8            | 2.36 MB   | 26 Jun 2019 - 17:57 |
| SemrushBot                                      | 78+96            | 710.38 KB | 30 Jun 2019 - 21:02 |
| AdsBot-Google                                   | 171              | 3.05 MB   | 28 Jun 2019 - 02:08 |
| MJ12bot                                         | 91+76            | 3.98 MB   | 30 Jun 2019 - 23:01 |
| spider                                          | 135+6            | 2.32 MB   | 25 Jun 2019 - 22:48 |
| MegaIndex.ru                                    | 125+1            | 1.20 MB   | 14 Jun 2019 - 09:10 |
| Yandex ( catchall )                             | 122              | 455.47 KB | 11 Jun 2019 - 17:41 |
| Others                                          | 873+75           | 38.84 MB  |                     |

| Robots/Spiders visitors (Top 25) - Full list - Last visit |                                                 |           |           |                     |
|-----------------------------------------------------------|-------------------------------------------------|-----------|-----------|---------------------|
|                                                           | 61 different robots*                            | Hits      | Bandwidth | Last visit          |
| ?                                                         | Unknown robot identified by \*bot               | 3,534+6   | 311.28 MB | 29 Jun 2019 - 09:50 |
| L L                                                       | Unknown robot identified by bot\*               | 1,877+525 | 54.29 MB  | 30 Jun 2019 - 20:32 |
|                                                           | bingbot                                         | 1,996+126 | 46.10 MB  | 30 Jun 2019 - 23:59 |
|                                                           | Googlebot                                       | 2,006+93  | 44.06 MB  | 30 Jun 2019 - 23:27 |
| Czech Republic                                            | SeznamBot                                       | 255+222   | 11.98 MB  | 30 Jun 2019 - 04:01 |
|                                                           | BingPreview                                     | 462       | 37.55 MB  | 30 Jun 2019 - 23:49 |
|                                                           | AhrefsBot                                       | 316+56    | 4.91 MB   | 30 Jun 2019 - 21:36 |
|                                                           | Apache-HttpClient                               | 344       | 932.46 KB | 30 Jun 2019 - 10:44 |
| Durania                                                   | YandexMobileBot                                 | 332       | 6.31 MB   | 29 Jun 2019 - 06:28 |
| Russia                                                    | YandexBot                                       | 175+155   | 2.22 MB   | 30 Jun 2019 - 22:25 |
|                                                           | Applebot                                        | 236+86    | 4.15 MB   | 30 Jun 2019 - 22:36 |
| ?                                                         | Firefox version 10 and lower - various robots   | 274+6     | 12.13 MB  | 30 Jun 2019 - 13:15 |
|                                                           | Googlebot-Image                                 | 274       | 10.56 MB  | 30 Jun 2019 - 11:05 |
| ?                                                         | empty user agent string                         | 243+21    | 8.85 MB   | 30 Jun 2019 - 22:11 |
| China                                                     | Baidu ( catchall )                              | 254       | 9.57 MB   | 26 Jun 2019 - 19:36 |
| ?                                                         | link                                            | 128+119   | 1.04 MB   | 25 Jun 2019 - 00:49 |
| ?                                                         | Unknown robot (identified by hit on robots.txt) | 0+235     | 7.10 KB   | 30 Jun 2019 - 13:23 |
|                                                           | facebookexternalhit                             | 234       | 6.63 MB   | 30 Jun 2019 - 21:16 |
| ?                                                         | crawl                                           | 180+8     | 2.36 MB   | 26 Jun 2019 - 17:57 |
|                                                           | SemrushBot                                      | 78+96     | 710.38 KB | 30 Jun 2019 - 21:02 |
|                                                           | AdsBot-Google                                   | 171       | 3.05 MB   | 28 Jun 2019 - 02:08 |
| ?                                                         | MJ12bot                                         | 91+76     | 3.98 MB   | 30 Jun 2019 - 23:01 |
| ?                                                         | spider                                          | 135+6     | 2.32 MB   | 25 Jun 2019 - 22:48 |
| Russia                                                    | MegaIndex.ru                                    | 125+1     | 1.20 MB   | 14 Jun 2019 - 09:10 |
| Russia                                                    | Yandex ( catchall )                             | 122       | 455.47 KB | 11 Jun 2019 - 17:41 |
|                                                           | Others                                          | 873+75    | 38.84 MB  |                     |

#### Website Traffic - June 2019 - Server Load from Robots

|                                            |                | Robots/Spiders visitors (Top 25) - Ful          | l list 😑 Last v | visit     |                     |
|--------------------------------------------|----------------|-------------------------------------------------|-----------------|-----------|---------------------|
| <ul> <li>Crawler Robots</li> </ul>         |                | 61 different robots*                            | Hits            | Bandwidth | Last visit          |
|                                            | ?              | Unknown robot identified by \*bot               | 3,534+6         | 311.28 MB | 29 Jun 2019 - 09:50 |
| <ul> <li>Quickly scan website</li> </ul>   | :              | Unknown robot identified by bot\*               | 1,877+525       | 54.29 MB  | 30 Jun 2019 - 20:32 |
| <ul> <li>Understand concepts</li> </ul>    |                | bingbot                                         | 1,996+126       | 46.10 MB  | 30 Jun 2019 - 23:59 |
| •                                          |                | Googlebot                                       | 2,006+93        | 44.06 MB  | 30 Jun 2019 - 23:27 |
| <ul> <li>Make an index of pages</li> </ul> | Czech Republic | SeznamBot                                       | 255+222         | 11.98 MB  | 30 Jun 2019 - 04:01 |
|                                            |                | BingPreview                                     | 462             | 37.55 MB  | 30 Jun 2019 - 23:49 |
|                                            |                | AhrefsBot                                       | 316+56          | 4.91 MB   | 30 Jun 2019 - 21:36 |
|                                            |                | Apache-HttpClient                               | 344             | 932.46 KB | 30 Jun 2019 - 10:44 |
|                                            | Duccio         | YandexMobileBot                                 | 332             | 6.31 MB   | 29 Jun 2019 - 06:28 |
| Many different rebate                      | Russia         | YandexBot                                       | 175+155         | 2.22 MB   | 30 Jun 2019 - 22:25 |
| Many different robots                      |                | Applebot                                        | 236+86          | 4.15 MB   | 30 Jun 2019 - 22:36 |
| · Each w/ own nurnese                      | ?              | Firefox version 10 and lower - various robots   | 274+6           | 12.13 MB  | 30 Jun 2019 - 13:15 |
| Each w/ own purpose                        |                | Googlebot-Image                                 | 274             | 10.56 MB  | 30 Jun 2019 - 11:05 |
|                                            | ?              | empty user agent string                         | 243+21          | 8.85 MB   | 30 Jun 2019 - 22:11 |
|                                            | China          | Baidu ( catchall )                              | 254             | 9.57 MB   | 26 Jun 2019 - 19:36 |
| Consumed 1/3 of GB Served                  | ?              | link                                            | 128+119         | 1.04 MB   | 25 Jun 2019 - 00:49 |
| Consumed 1/5 of GD Served                  | ?              | Unknown robot (identified by hit on robots.txt) | 0+235           | 7.10 KB   | 30 Jun 2019 - 13:23 |
|                                            |                | facebookexternalhit                             | 234             | 6.63 MB   | 30 Jun 2019 - 21:16 |
|                                            | ?              | crawl                                           | 180+8           | 2.36 MB   | 26 Jun 2019 - 17:57 |
|                                            |                | SemrushBot                                      | 78+96           | 710.38 KB | 30 Jun 2019 - 21:02 |
|                                            |                | AdsBot-Google                                   | 171             | 3.05 MB   | 28 Jun 2019 - 02:08 |
|                                            | ?              | MJ12bot                                         | 91+76           | 3.98 MB   | 30 Jun 2019 - 23:01 |
|                                            | ?              | spider                                          | 135+6           | 2.32 MB   | 25 Jun 2019 - 22:48 |
|                                            | Pussia         | MegaIndex.ru                                    | 125+1           | 1.20 MB   | 14 Jun 2019 - 09:10 |
|                                            | Russia         | Yandex ( catchall )                             | 122             | 455.47 KB | 11 Jun 2019 - 17:41 |
|                                            |                | Others                                          | 873+75          | 38.84 MB  |                     |

#### Website Traffic - June 2019 - Server Load from Robots

|                                            |                | Robots/Spiders visitors (Top 25) - Ful          | l list 💻 Last v | /isit     |                     |
|--------------------------------------------|----------------|-------------------------------------------------|-----------------|-----------|---------------------|
| <ul> <li>Crawler Robots</li> </ul>         |                | 61 different robots*                            | Hits            | Bandwidth | Last visit          |
|                                            | ?              | Unknown robot identified by \*bot               | 3,534+6         | 311.28 MB | 29 Jun 2019 - 09:50 |
| <ul> <li>Quickly scan website</li> </ul>   |                | Unknown robot identified by bot\*               | 1,877+525       | 54.29 MB  | 30 Jun 2019 - 20:32 |
| Understand concepts                        | 1              | bingbot                                         | 1,996+126       | 46.10 MB  | 30 Jun 2019 - 23:59 |
|                                            |                | Googlebot                                       | 2,006+93        | 44.06 MB  | 30 Jun 2019 - 23:27 |
| <ul> <li>Make an index of pages</li> </ul> | Czech Republic | SeznamBot                                       | 255+222         | 11.98 MB  | 30 Jun 2019 - 04:01 |
|                                            |                | BingPreview                                     | 462             | 37.55 MB  | 30 Jun 2019 - 23:49 |
|                                            |                | AhrefsBot                                       | 316+56          | 4.91 MB   | 30 Jun 2019 - 21:36 |
|                                            |                | Apache-HttpClient                               | 344             | 932.46 KB | 30 Jun 2019 - 10:44 |
|                                            | Durasia        | YandexMobileBot                                 | 332             | 6.31 MB   | 29 Jun 2019 - 06:28 |
| Many different rebate                      | Russia         | YandexBot                                       | 175+155         | 2.22 MB   | 30 Jun 2019 - 22:25 |
| Many different robots                      |                | Applebot                                        | 236+86          | 4.15 MB   | 30 Jun 2019 - 22:36 |
| Each w/ own purpose                        | ?              | Firefox version 10 and lower - various robots   | 274+6           | 12.13 MB  | 30 Jun 2019 - 13:15 |
|                                            |                | Googlebot-Image                                 | 274             | 10.56 MB  | 30 Jun 2019 - 11:05 |
|                                            | ?              | empty user agent string                         | 243+21          | 8.85 MB   | 30 Jun 2019 - 22:11 |
|                                            | China          | Baidu ( catchall )                              | 254             | 9.57 MB   | 26 Jun 2019 - 19:36 |
| Consumed 1/3 of GB Served                  | ?              | link                                            | 128+119         | 1.04 MB   | 25 Jun 2019 - 00:49 |
| consumed 1/3 of GD Served                  | ?              | Unknown robot (identified by hit on robots.txt) | 0+235           | 7.10 KB   | 30 Jun 2019 - 13:23 |
| -> Took action                             |                | facebookexternalhit                             | 234             | 6.63 MB   | 30 Jun 2019 - 21:16 |
|                                            | ?              | crawl                                           | 180+8           | 2.36 MB   | 26 Jun 2019 - 17:57 |
|                                            |                | SemrushBot                                      | 78+96           | 710.38 KB | 30 Jun 2019 - 21:02 |
|                                            |                | AdsBot-Google                                   | 171             | 3.05 MB   | 28 Jun 2019 - 02:08 |
|                                            | ?              | MJ12bot                                         | 91+76           | 3.98 MB   | 30 Jun 2019 - 23:01 |
|                                            | ?              | spider                                          | 135+6           | 2.32 MB   | 25 Jun 2019 - 22:48 |
|                                            | Russia         | MegaIndex.ru                                    | 125+1           | 1.20 MB   | 14 Jun 2019 - 09:10 |
|                                            | Russia         | Yandex ( catchall )                             | 122             | 455.47 KB | 11 Jun 2019 - 17:41 |
|                                            |                | Others                                          | 873+75          | 38.84 MB  |                     |