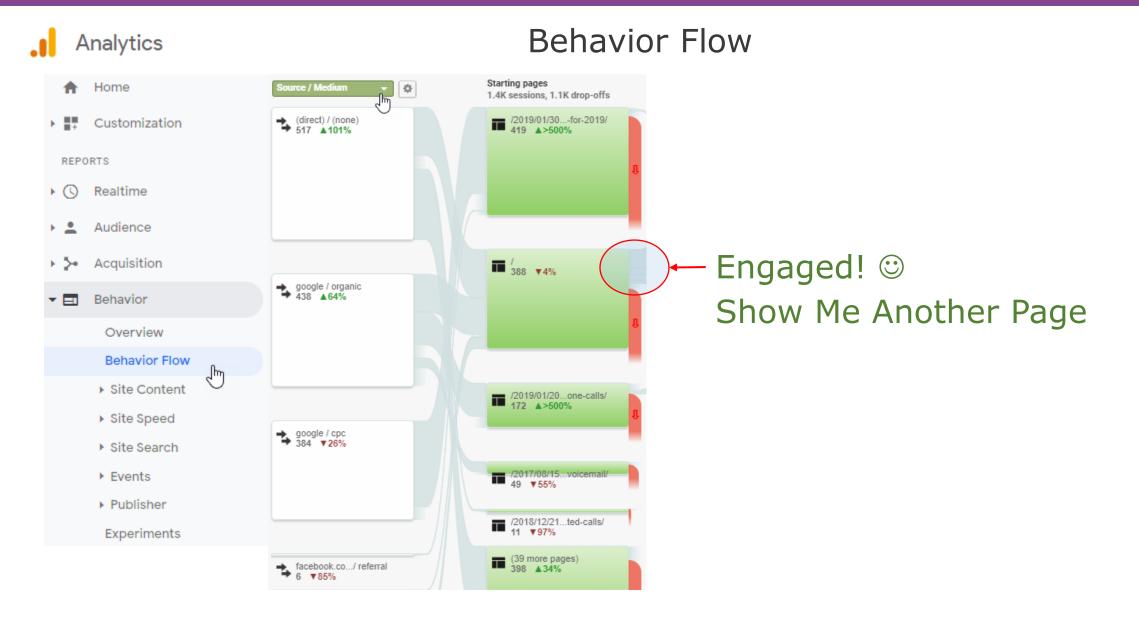

#### Recap -> Crawler Robots

Crawler Robots  $\rightarrow$  Make An Index of Websites & Pages

Wide Range: Good Robots  $\leftarrow ... \rightarrow$  Problem Robots

Tools Exist to Monitor & Manage the Robots