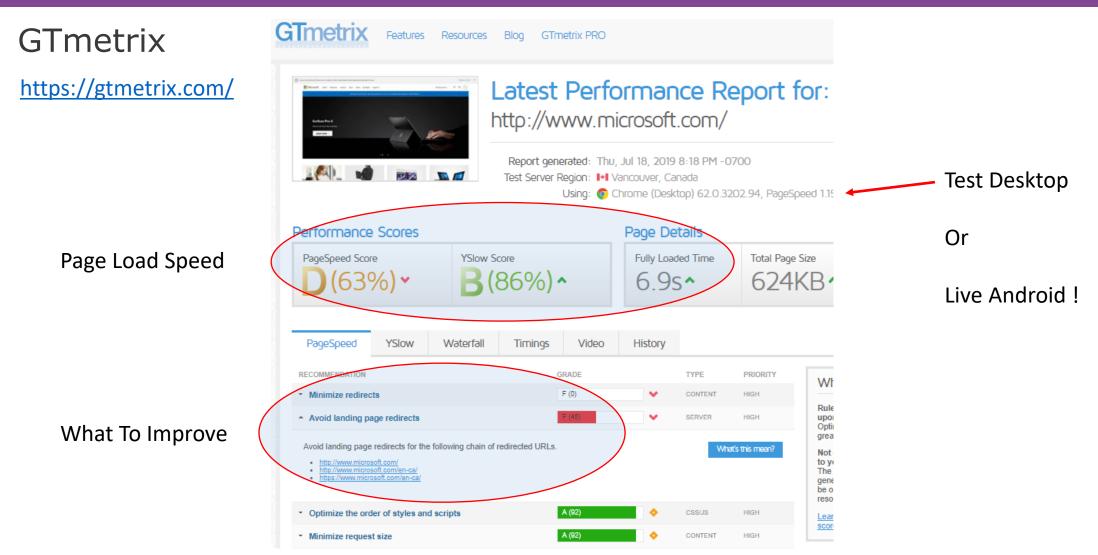

https://gtmetrix.com/

GTmetrix

#### Latest Performance Report for: http://www.microsoft.com/

Report generated: Thu, Jul 18, 2019 8:18 PM -0700 Test Server Region: I+I Vancouver, Canada Using: Ochrome (Desktop) 62.0.3202.94, PageSpeed 1.15

### GTmetrix

https://gtmetrix.com/

GTmetrix

|                                                                                                                                      | Report generated:<br>Test Server Region:<br>Using:         | Vancouver, ( | Canada    | 0700<br>202.94, PageSpeed |
|--------------------------------------------------------------------------------------------------------------------------------------|------------------------------------------------------------|--------------|-----------|---------------------------|
| erformance Scores                                                                                                                    |                                                            | Page D       | etails    |                           |
| PageSpeed Score D(63%) ↔                                                                                                             | YSlow Score <b>B</b> (86%)                                 | Fully La     | aded Time | Total Page Size           |
|                                                                                                                                      |                                                            |              |           |                           |
| PageSpeed YSlow V                                                                                                                    | Vəterfəll Timings Vic                                      | leo History  |           |                           |
|                                                                                                                                      | Vəterfəll Timings Vic                                      | leo History  | ТҮРЕ      | PRIORITY                  |
| ECOMMENDATION                                                                                                                        |                                                            | leo History  | TYPE      | нідн                      |
| ECOMMENDATION<br>Minimize redirects                                                                                                  | GRADE                                                      |              |           | нідн —<br>нідн ц          |
| ECOMMENDATION<br>Minimize redirects<br>Avoid landing page redirects                                                                  | GRADE<br>F (0)<br>F (45)                                   | ×            | CONTENT   | HIGH                      |
| Avoid landing page redirects  Avoid landing page redirects for the follow  http://www.microsoft.com/ http://www.microsoft.com/en-ca/ | GRADE<br>F (0)<br>F (45)<br>wing chain of redirected URLs. | ×            | CONTENT   | HIGH F                    |

Features Resources Blog GTmetrix PRO

https://developers.google.com/speed/pagespeed/insights/