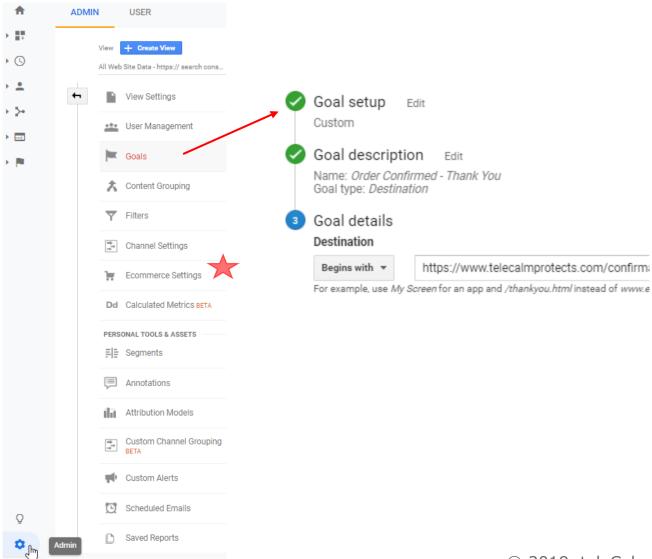

#### => Setup Measurement Tools

Audience / Personas / Offer Definition
 Goal(s) for Website
 Keyword List

- Promote Interaction?
- Lead Capture?
- Sales?

Audience / Personas / Offer Definition
 Goal(s) for Website
 Keyword List

□Audience / Personas / Offer Definition □Goal(s) for Website □Keyword List □Google Search Console ■ & Bing webmaster tools... □Google Analytics □Google Ads (was called Adwords) □Misc. Helper Tools

□Audience / Personas / Offer Definition □Goal(s) for Website □Keyword List □Google Search Console ■ & Bing webmaster tools... □Google Analytics □Google Ads (was called Adwords) □Misc. Helper Tools

□Audience / Personas / Offer Definition □Goal(s) for Website □Keyword List □Google Search Console ■ & Bing webmaster tools... **Google Analytics** □Google Ads (was called Adwords) □Misc. Helper Tools □Success Measurement Plan **D**Patience to iterate