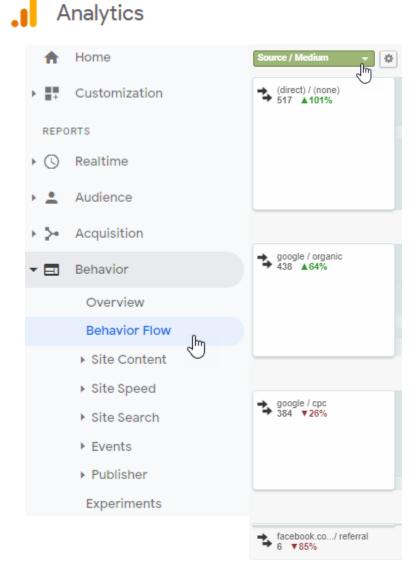

- This preso
  - => Google, esp. Organic

- This preso
  - => Google, esp. Organic

Find your site based on it's own merits Vs. Paid to be found

#### Website Traffic - June 2019 Load from Robots

|                                                | Robots/Spiders visitors (Top 25) | - Full list - Last | visit     |                     |
|------------------------------------------------|----------------------------------|--------------------|-----------|---------------------|
| _                                              | 61 different robots*             | Hits               | Bandwidth | Last visit          |
| This preso                                     |                                  |                    |           | 29 Jun 2019 - 09:50 |
| -                                              |                                  |                    |           | 30 Jun 2019 - 20:32 |
| <ul> <li>=&gt; Google, esp. Organic</li> </ul> | bingbot                          | 1,996+126          | 46.10 MB  | 30 Jun 2019 - 23:59 |
|                                                | Googlebot                        | 2,006+93           | 44.06 MB  | 30 Jun 2019 - 23:27 |
|                                                |                                  |                    |           | 30 Jun 2019 - 04:01 |
|                                                | BingPreview                      | 462                | 37.55 MB  | 30 Jun 2019 - 23:49 |
|                                                | AhrefsBot                        | 316+56             | 4.91 MB   | 30 Jun 2019 - 21:36 |
|                                                | Apache-HttpClient                | 344                | 932.46 KB | 30 Jun 2019 - 10:44 |
|                                                |                                  |                    |           | 29 Jun 2019 - 06:28 |
|                                                |                                  |                    |           | 30 Jun 2019 - 22:25 |
|                                                | Applebot                         | 236+86             | 4.15 MB   | 30 Jun 2019 - 22:36 |
|                                                |                                  |                    |           | 30 Jun 2019 - 13:15 |
|                                                | Googlebot-Image                  | 274                | 10.56 MB  | 30 Jun 2019 - 11:05 |
|                                                |                                  |                    |           | 30 Jun 2019 - 22:11 |
|                                                |                                  |                    |           | 26 Jun 2019 - 19:36 |
|                                                |                                  |                    |           | 25 Jun 2019 - 00:49 |
|                                                |                                  |                    |           | 30 Jun 2019 - 13:23 |
|                                                | facebookexternalhit              | 234                | 6.63 MB   | 30 Jun 2019 - 21:16 |
|                                                |                                  |                    |           | 26 Jun 2019 - 17:57 |
|                                                | SemrushBot                       | 78+96              | 710.38 KB | 30 Jun 2019 - 21:02 |
|                                                | AdsBot-Google                    | 171                | 3.05 MB   | 28 Jun 2019 - 02:08 |
|                                                |                                  |                    |           | 30 Jun 2019 - 23:01 |
|                                                |                                  |                    |           | 25 Jun 2019 - 22:48 |
|                                                |                                  |                    |           | 14 Jun 2019 - 09:10 |
|                                                |                                  |                    |           | 11 Jun 2019 - 17:41 |
| _                                              | Others                           | 873+75             | 38.84 MB  |                     |

#### Website Traffic - June 2019 Load from Robots

| • | This | preso |
|---|------|-------|
|---|------|-------|

- => Google, esp. Organic —
- Basic principles extensible
  - Google Paid
  - Facebook
  - Bing