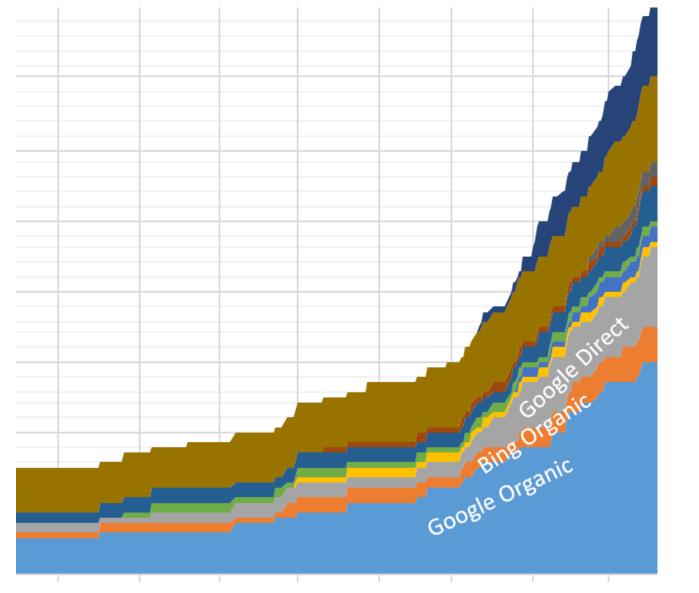

- This preso
  - => Google, esp. Organic

- This preso
  - => Google, esp. Organic

Find your site based on it's own merits Vs. Paid to be found

#### Website Traffic - June 2019 Load from Robots

|                                                | Robots/Spiders visitors (Top 25) | - Full list - Last | visit     |                     |
|------------------------------------------------|----------------------------------|--------------------|-----------|---------------------|
| _                                              | 61 different robots*             | Hits               | Bandwidth | Last visit          |
| This preso                                     |                                  |                    |           | 29 Jun 2019 - 09:50 |
| -                                              |                                  |                    |           | 30 Jun 2019 - 20:32 |
| <ul> <li>=&gt; Google, esp. Organic</li> </ul> | bingbot                          | 1,996+126          | 46.10 MB  | 30 Jun 2019 - 23:59 |
|                                                | Googlebot                        | 2,006+93           | 44.06 MB  | 30 Jun 2019 - 23:27 |
|                                                |                                  |                    |           | 30 Jun 2019 - 04:01 |
|                                                | BingPreview                      | 462                | 37.55 MB  | 30 Jun 2019 - 23:49 |
|                                                | AhrefsBot                        | 316+56             | 4.91 MB   | 30 Jun 2019 - 21:36 |
|                                                | Apache-HttpClient                | 344                | 932.46 KB | 30 Jun 2019 - 10:44 |
|                                                |                                  |                    |           | 29 Jun 2019 - 06:28 |
|                                                |                                  |                    |           | 30 Jun 2019 - 22:25 |
|                                                | Applebot                         | 236+86             | 4.15 MB   | 30 Jun 2019 - 22:36 |
|                                                |                                  |                    |           | 30 Jun 2019 - 13:15 |
|                                                | Googlebot-Image                  | 274                | 10.56 MB  | 30 Jun 2019 - 11:05 |
|                                                |                                  |                    |           | 30 Jun 2019 - 22:11 |
|                                                |                                  |                    |           | 26 Jun 2019 - 19:36 |
|                                                |                                  |                    |           | 25 Jun 2019 - 00:49 |
|                                                |                                  |                    |           | 30 Jun 2019 - 13:23 |
|                                                | facebookexternalhit              | 234                | 6.63 MB   | 30 Jun 2019 - 21:16 |
|                                                |                                  |                    |           | 26 Jun 2019 - 17:57 |
|                                                | SemrushBot                       | 78+96              | 710.38 KB | 30 Jun 2019 - 21:02 |
|                                                | AdsBot-Google                    | 171                | 3.05 MB   | 28 Jun 2019 - 02:08 |
|                                                |                                  |                    |           | 30 Jun 2019 - 23:01 |
|                                                |                                  |                    |           | 25 Jun 2019 - 22:48 |
|                                                |                                  |                    |           | 14 Jun 2019 - 09:10 |
|                                                |                                  |                    |           | 11 Jun 2019 - 17:41 |
| _                                              | Others                           | 873+75             | 38.84 MB  |                     |