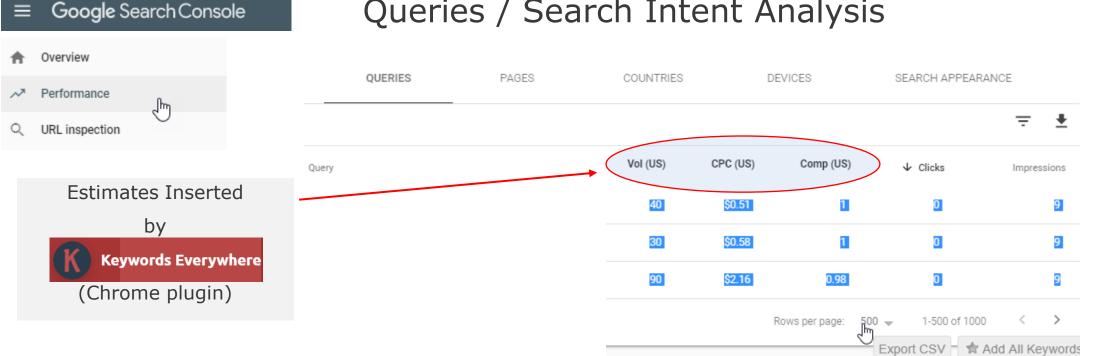

------------------|---------|----------|----------------------------------|-------------|---------|------------------|-------------|--|--|--|--|
| ŧ | Overview                 |         | 01170170 | 54050                            | 00111170150 | 55,4050 | 0510011100510111 | ~~          |  |  |  |  |
| ~ | Performance              |         | QUERIES  | PAGES                            | COUNTRIES   | DEVICES | SEARCH APPEARANG | CE          |  |  |  |  |
| Q | URL inspection           |         |          |                                  |             |         |                  | <b>∓</b> ₹  |  |  |  |  |
|   |                          | Query   |          |                                  |             |         | ↓ Clicks         | Impressions |  |  |  |  |





To Your Site







### Queries / Search Intent Analysis





#### Queries / Search Intent Analysis



 $\equiv$ 

Google Search Console



\* Fake / Mis-matched Data – Appearance Demo



\* Fake / Mis-matched Data – Appearance Demo



\* Fake / Mis-matched Data – Appearance Demo





\* Fake / Mis-matched Data – Appearance Demo

Awesome Keyword



\* Fake / Mis-matched Data – Appearance Demo

Awesome Keyword

#### Queries / Search Intent Analysis

Google Search Console

 $\equiv$ 





URL inspection

**URL** inspection



https://www.telecalmprotects.com/2017/08/15/ringless\_voicemail/

| ≡  | Gooo     | <b>gle</b> Se | earch Conso                                                  | ole             |                                                       |                   |           | URL      | ins | sp