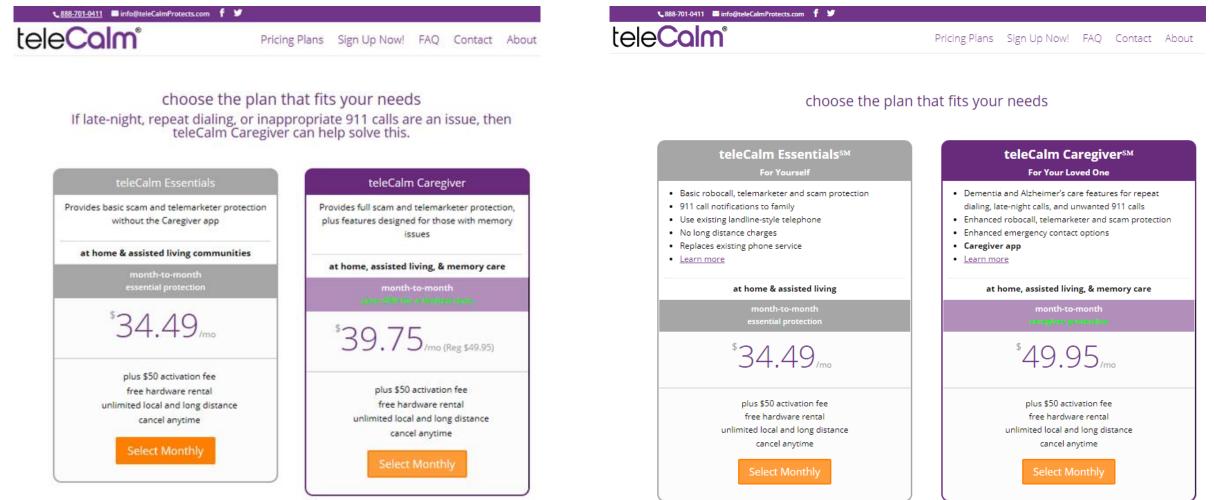

#### **Before Tweaks**

choose the plan that fits your needs If late-night, repeat dialing, or inappropriate 911 calls are an issue, then teleCalm Caregiver can help solve this.

Replaces existing phone service No hardware costs (free lease during service)

#### After Tweaks

Replaces existing phone service

#### Before Tweaks

#### After Tweaks

Replaces existing phone service No hardware costs (free lease during service)

Replaces existing phone service

#### Before Tweaks

CeleColm\* Pricing Plans Sign Up Now! FAQ Contact About

choose the plan that fits your needs If late-night, repeat dialing, or inappropriate 911 calls are an issue, then teleCalm Caregiver can help solve this.

| teleCalm Essentials                                                                                     | teleCalm Caregiver                                                                                        |  |  |  |
|---------------------------------------------------------------------------------------------------------|-----------------------------------------------------------------------------------------------------------|--|--|--|
| Provides basic scam and telemarketer protection<br>without the Caregiver app                            | Provides full scam and telemarketer protection,<br>plus features designed for those with memory<br>issues |  |  |  |
| at home & assisted living communities                                                                   |                                                                                                           |  |  |  |
| month-to-month                                                                                          | at home, assisted living, & memory care                                                                   |  |  |  |
| essential protection                                                                                    | month-to-month                                                                                            |  |  |  |
| \$34.49 <sub>/mo</sub>                                                                                  | \$39.75/mo (Reg \$49.95)                                                                                  |  |  |  |
| plus \$50 activation fee<br>free hardware rental<br>unlimited local and long distance<br>cancel anytime | plus \$50 activation fee<br>free hardware rental<br>unlimited local and long distance<br>cancel anytime   |  |  |  |
| Select Monthly                                                                                          | Select Monthly                                                                                            |  |  |  |

#### After Tweaks

tele**Calm** 

Pricing Plans Sign Up Now! FAQ Contact About

choose the plan that fits your needs