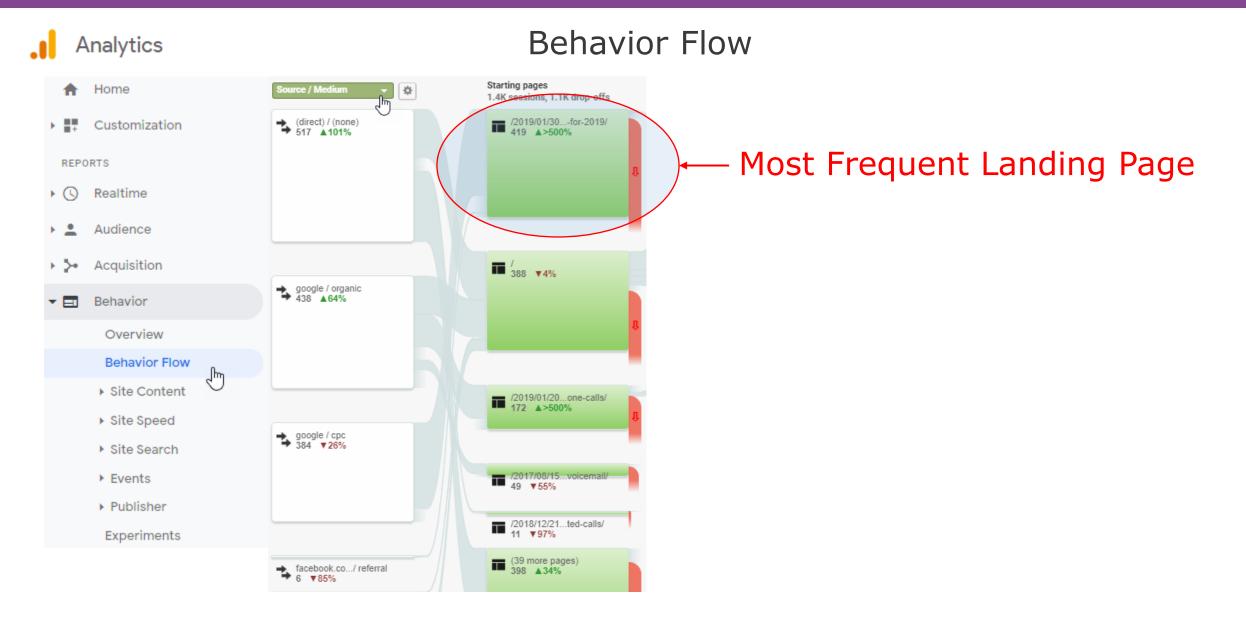

### Gamify This Presentation

- Presentation -> Web Site
- Presenter -> Web Server
- Audience -> Search Engine Crawler Robots

- Crawler Robots
  - Quickly scan website
  - Understand concepts
  - Make an index of pages

- Crawler Robots
  - Quickly scan website
  - Understand concepts
  - Make an index of pages

Copy Page Explore Detail Follow Every Link

- Crawler Robots
  - Quickly scan website
  - Understand concepts
  - Make an index of pages

Gamified Crawler Robot

- Crawler Robots
  - Quickly scan website
  - Understand concepts
  - Make an index of pages

Gamified Crawler Robot

Shiny Object!

- Crawler Robots
  - Quickly scan website
  - Understand concepts
  - Make an index of pages