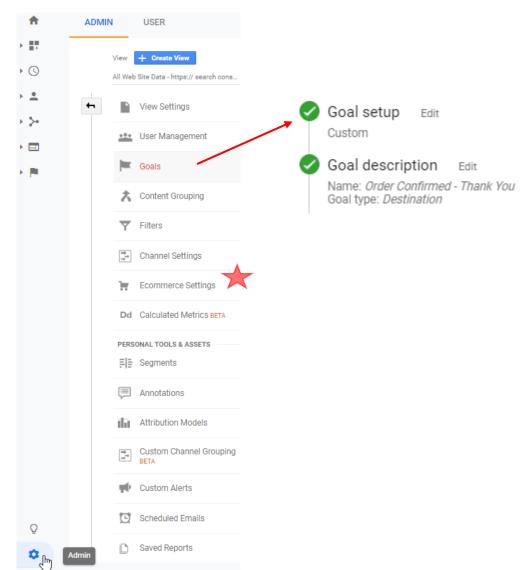

#### => Setup Measurement Tools

Audience / Personas / Offer Definition
 Goal(s) for Website
 Keyword List

- Promote Interaction?
- Lead Capture?
- Sales?

Audience / Personas / Offer Definition
 Goal(s) for Website
 Keyword List

□Audience / Personas / Offer Definition □Goal(s) for Website □Keyword List □Google Search Console ■ & Bing webmaster tools... □Google Analytics □Google Ads (was called Adwords) □Misc. Helper Tools

□Audience / Personas / Offer Definition □Goal(s) for Website □Keyword List □Google Search Console ■ & Bing webmaster tools... □Google Analytics □Google Ads (was called Adwords) □Misc. Helper Tools

□Audience / Personas / Offer Definition □Goal(s) for Website □Keyword List □Google Search Console ■ & Bing webmaster tools... **Google Analytics** □Google Ads (was called Adwords) □Misc. Helper Tools □Success Measurement Plan **D**Patience to iterate