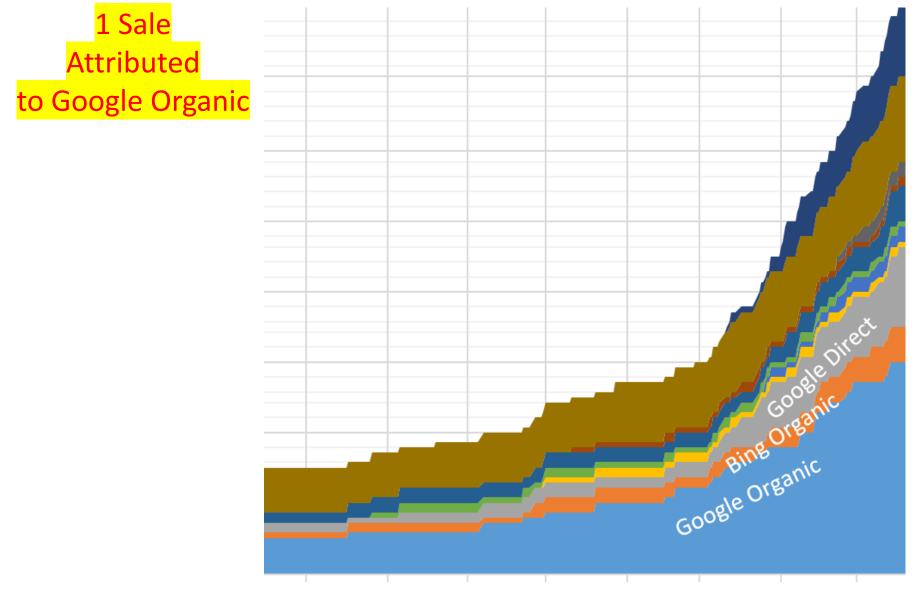

- This preso
  - => Google, esp. Organic

- This preso
  - => Google, esp. Organic

Find your site based on it's own merits Vs. Paid to be found

#### Website Traffic - June 2019 Load from Robots

|                                                | Robots/Spiders visitors (Top 25) | - Full list - Last | visit     |                     |
|------------------------------------------------|----------------------------------|--------------------|-----------|---------------------|
| _                                              | 61 different robots*             | Hits               | Bandwidth | Last visit          |
| This preso                                     |                                  |                    |           | 29 Jun 2019 - 09:50 |
| -                                              |                                  |                    |           | 30 Jun 2019 - 20:32 |
| <ul> <li>=&gt; Google, esp. Organic</li> </ul> | bingbot                          | 1,996+126          | 46.10 MB  | 30 Jun 2019 - 23:59 |
|                                                | Googlebot                        | 2,006+93           | 44.06 MB  | 30 Jun 2019 - 23:27 |
|                                                |                                  |                    |           | 30 Jun 2019 - 04:01 |
|                                                | BingPreview                      | 462                | 37.55 MB  | 30 Jun 2019 - 23:49 |
|                                                | AhrefsBot                        | 316+56             | 4.91 MB   | 30 Jun 2019 - 21:36 |
|                                                | Apache-HttpClient                | 344                | 932.46 KB | 30 Jun 2019 - 10:44 |
|                                                |                                  |                    |           | 29 Jun 2019 - 06:28 |
|                                                |                                  |                    |           | 30 Jun 2019 - 22:25 |
|                                                | Applebot                         | 236+86             | 4.15 MB   | 30 Jun 2019 - 22:36 |
|                                                |                                  |                    |           | 30 Jun 2019 - 13:15 |
|                                                | Googlebot-Image                  | 274                | 10.56 MB  | 30 Jun 2019 - 11:05 |
|                                                |                                  |                    |           | 30 Jun 2019 - 22:11 |
|                                                |                                  |                    |           | 26 Jun 2019 - 19:36 |
|                                                |                                  |                    |           | 25 Jun 2019 - 00:49 |
|                                                |                                  |                    |           | 30 Jun 2019 - 13:23 |
|                                                | facebookexternalhit              | 234                | 6.63 MB   | 30 Jun 2019 - 21:16 |
|                                                |                                  |                    |           | 26 Jun 2019 - 17:57 |
|                                                | SemrushBot                       | 78+96              | 710.38 KB | 30 Jun 2019 - 21:02 |
|                                                | AdsBot-Google                    | 171                | 3.05 MB   | 28 Jun 2019 - 02:08 |
|                                                |                                  |                    |           | 30 Jun 2019 - 23:01 |
|                                                |                                  |                    |           | 25 Jun 2019 - 22:48 |
|                                                |                                  |                    |           | 14 Jun 2019 - 09:10 |
|                                                |                                  |                    |           | 11 Jun 2019 - 17:41 |
| _                                              | Others                           | 873+75             | 38.84 MB  |                     |