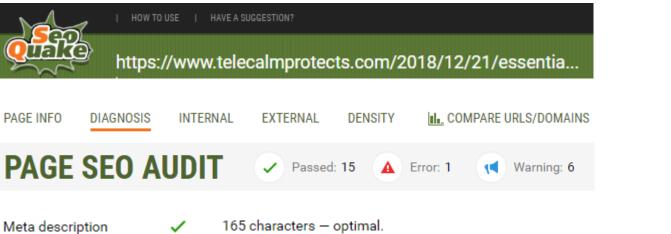

#### SEO Quake (Chrome Browser Plugin)

Meta description

#### 165 characters — optimal.

 $\checkmark$ 

How to stop robocalls, telemarketers and scammers on your landline-style home phone. Block unwanted calls with teleCalm Essentials phone service for Active Adults...