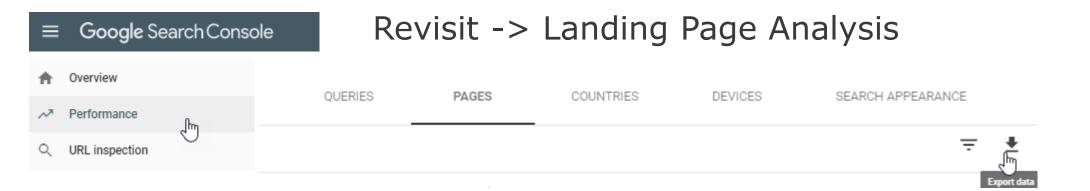

----|-------------|--------|----------|-----------|
| (Over Some Time Period)             | Clicks | Impressions | CTR    | Position | New Sales |
| https://MyDomain.com/landing page 1 | 613    | 11124       | 5.51%  | 25.39    | 4         |
| https://MyDomain.com/landing page 2 | 462    | 2924        | 15.80% | 29.01    | 20        |
| https://MyDomain.com/landing page 3 | 223    | 27297       | 0.82%  | 38.98    | 2         |
| https://MyDomain.com/landing page 4 | 193    | 2455        | 7.86%  | 26.31    | 0         |
| https://MyDomain.com/landing page 5 | 57     | 1606        | 3.55%  | 7.47     | 0         |
|                                     |        |             |        |          |           |

## Add From Google Analytics Analysis

## Example: Landing Page Conversion Rates



| Start From Google Search Console    |        |             |        |          |           | Impression | Click   |
|-------------------------------------|--------|-------------|--------|----------|-----------|------------|---------|
| (Over Some Time Period)             | Clicks | Impressions | CTR    | Position | New Sales | to Sale    | to Sale |
| https://MyDomain.com/landing page 1 | 613    | 11124       | 5.51%  | 25.39    | 4         | 0.04%      | 0.65%   |
| https://MyDomain.com/landing page 2 | 462    | 2924        | 15.80% | 29.01    | 20        | 0.68%      | 4.33%   |
| https://MyDomain.com/landing page 3 | 223    | 27297       | 0.82%  | 38.98    | 2         | 0.01%      | 0.90%   |
| https://MyDomain.com/landing page 4 | 193    | 2455        | 7.86%  | 26.31    | 0