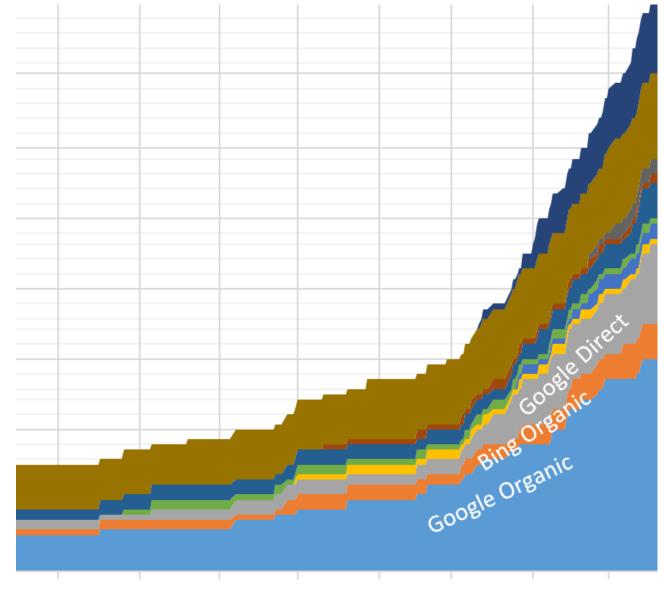

- This preso
  - => Google, esp. Organic

- This preso
  - => Google, esp. Organic

Find your site based on it's own merits Vs. Paid to be found

#### Website Traffic - June 2019 Load from Robots

|                                                | Robots/Spiders visitors (Top 25) | - Full list - Last | visit     |                     |
|------------------------------------------------|----------------------------------|--------------------|-----------|---------------------|
| _                                              | 61 different robots*             | Hits               | Bandwidth | Last visit          |
| This preso                                     |                                  |                    |           | 29 Jun 2019 - 09:50 |
| -                                              |                                  |                    |           | 30 Jun 2019 - 20:32 |
| <ul> <li>=&gt; Google, esp. Organic</li> </ul> | bingbot                          | 1,996+126          | 46.10 MB  | 30 Jun 2019 - 23:59 |
|                                                | Googlebot                        | 2,006+93           | 44.06 MB  | 30 Jun 2019 - 23:27 |
|                                                |                                  |                    |           | 30 Jun 2019 - 04:01 |
|                                                | BingPreview                      | 462                | 37.55 MB  | 30 Jun 2019 - 23:49 |
|                                                | AhrefsBot                        | 316+56             | 4.91 MB   | 30 Jun 2019 - 21:36 |
|                                                | Apache-HttpClient                | 344                | 932.46 KB | 30 Jun 2019 - 10:44 |
|                                                |                                  |                    |           | 29 Jun 2019 - 06:28 |
|                                                |                                  |                    |           | 30 Jun 2019 - 22:25 |
|                                                | Applebot                         | 236+86             | 4.15 MB   | 30 Jun 2019 - 22:36 |
|                                                |                                  |                    |           | 30 Jun 2019 - 13:15 |
|                                                | Googlebot-Image                  | 274                | 10.56 MB  | 30 Jun 2019 - 11:05 |
|                                                |                                  |                    |           | 30 Jun 2019 - 22:11 |
|                                                |                                  |                    |           | 26 Jun 2019 - 19:36 |
|                                                |                                  |                    |           | 25 Jun 2019 - 00:49 |
|                                                |                                  |                    |           | 30 Jun 2019 - 13:23 |
|                                                | facebookexternalhit              | 234                | 6.63 MB   | 30 Jun 2019 - 21:16 |
|                                                |                                  |                    |           | 26 Jun 2019 - 17:57 |
|                                                | SemrushBot                       | 78+96              | 710.38 KB | 30 Jun 2019 - 21:02 |
|                                                | AdsBot-Google                    | 171                | 3.05 MB   | 28 Jun 2019 - 02:08 |
|                                                |                                  |                    |           | 30 Jun 2019 - 23:01 |
|                                                |                                  |                    |           | 25 Jun 2019 - 22:48 |
|                                                |                                  |                    |           | 14 Jun 2019 - 09:10 |
|                                                |                                  |                    |           | 11 Jun 2019 - 17:41 |
| _                                              | Others                           | 873+75             | 38.84 MB  |                     |

#### Website Traffic - June 2019 Load from Robots

| • | This | preso |
|---|------|-------|
|---|------|-------|

- => Google, esp. Organic —
- Basic principles extensible
  - Google Paid
  - Facebook
  - Bing

#### Website Traffic - June 2019 Load from Robots

| • - | Γhis | preso |
|-----|------|-------|
|-----|------|-------|

- => Google, esp. Organic –
- Basic principles extensible
  - Google Paid
  - Facebook
  - Bing
  - ...
- All just robots
- All use machine learning...