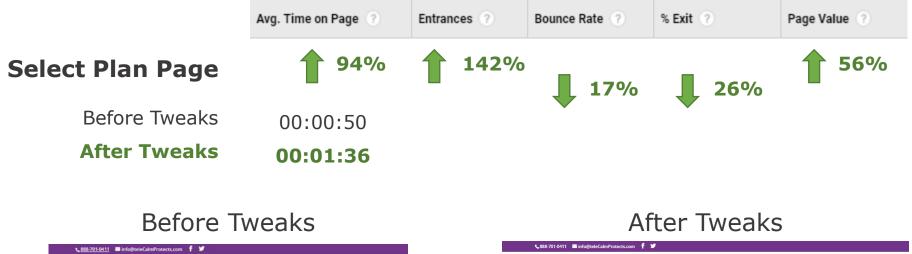

## Recap: Website Improvement Measures

|                                | Pageviews 🕐 🔸 | Unique Pageviews 🕐       | Avg. Time on Page                       | Entrances ?            | Bounce Rate                        | % Exit ?                        | Page Value 🕐                        |
|--------------------------------|---------------|--------------------------|-----------------------------------------|------------------------|------------------------------------|---------------------------------|-------------------------------------|
| Overall Website<br>Improvement | 46.79%        | 45.49%<br>2,325 vs 1,598 | <b>28.06% •</b><br>00:02:52 vs 00:02:14 | 41.33%  1,703 vs 1,205 | <b>5.34% •</b><br>73.84% vs 78.01% | <b>3.72% •</b> 61.06% vs 63.42% | 52.35% <b>*</b><br>\$1.01 vs \$0.66 |

#### **Select Plan Page**

| After Tweaks  | <b>268</b> (9.61%)  | 191 (8.22%) | 00:01:36 | 46 (2.70%)        | 65.22%  | 27.99%  | \$3.09 (307.05%) |
|---------------|---------------------|-------------|----------|-------------------|---------|---------|------------------|
| Before Tweaks | <b>195</b> (10.26%) | 141 (8.82%) | 00:00:50 | <b>19</b> (1.58%) | 78.95%  | 37.95%  | \$1.98 (299.15%) |
| Improvement   | 37.44%              | 35.46%      | 94.21%   | 142.11%           | -17.39% | -26.26% | 56.38%           |