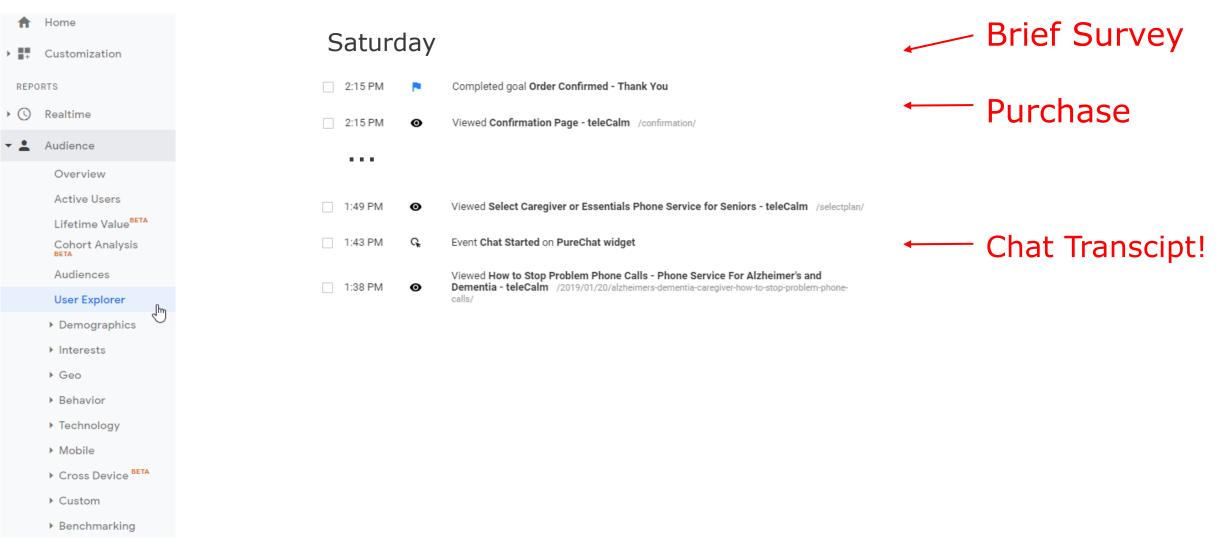

#### Website Traffic - June 2019 - Server Load from Robots

| Robots/Spiders visitors (Top 25) -              | Full list – Last | visit     |                     |
|-------------------------------------------------|------------------|-----------|---------------------|
| 61 different robots*                            | Hits             | Bandwidth | Last visit          |
| Unknown robot identified by \*bot               | 3,534+6          | 311.28 MB | 29 Jun 2019 - 09:50 |
| Unknown robot identified by bot\*               | 1,877+525        | 54.29 MB  | 30 Jun 2019 - 20:32 |
| bingbot                                         | 1,996+126        | 46.10 MB  | 30 Jun 2019 - 23:59 |
| Googlebot                                       | 2,006+93         | 44.06 MB  | 30 Jun 2019 - 23:27 |
| SeznamBot                                       | 255+222          | 11.98 MB  | 30 Jun 2019 - 04:01 |
| BingPreview                                     | 462              | 37.55 MB  | 30 Jun 2019 - 23:49 |
| AhrefsBot                                       | 316+56           | 4.91 MB   | 30 Jun 2019 - 21:36 |
| Apache-HttpClient                               | 344              | 932.46 KB | 30 Jun 2019 - 10:44 |
| YandexMobileBot                                 | 332              | 6.31 MB   | 29 Jun 2019 - 06:28 |
| YandexBot                                       | 175+155          | 2.22 MB   | 30 Jun 2019 - 22:25 |
| Applebot                                        | 236+86           | 4.15 MB   | 30 Jun 2019 - 22:36 |
| Firefox version 10 and lower - various robots   | 274+6            | 12.13 MB  | 30 Jun 2019 - 13:15 |
| Googlebot-Image                                 | 274              | 10.56 MB  | 30 Jun 2019 - 11:05 |
| empty user agent string                         | 243+21           | 8.85 MB   | 30 Jun 2019 - 22:11 |
| Baidu ( catchall )                              | 254              | 9.57 MB   | 26 Jun 2019 - 19:36 |
| link                                            | 128+119          | 1.04 MB   | 25 Jun 2019 - 00:49 |
| Unknown robot (identified by hit on robots.txt) | 0+235            | 7.10 KB   | 30 Jun 2019 - 13:23 |
| facebookexternalhit                             | 234              | 6.63 MB   | 30 Jun 2019 - 21:16 |
| crawl                                           | 180+8            | 2.36 MB   | 26 Jun 2019 - 17:57 |
| SemrushBot                                      | 78+96            | 710.38 KB | 30 Jun 2019 - 21:02 |
| AdsBot-Google                                   | 171              | 3.05 MB   | 28 Jun 2019 - 02:08 |
| MJ12bot                                         | 91+76            | 3.98 MB   | 30 Jun 2019 - 23:01 |
| spider                                          | 135+6            | 2.32 MB   | 25 Jun 2019 - 22:48 |
| MegaIndex.ru                                    | 125+1            | 1.20 MB   | 14 Jun 2019 - 09:10 |
| Yandex ( catchall )                             | 122              | 455.47 KB | 11 Jun 2019 - 17:41 |
| Others                                          | 873+75           | 38.84 MB  |                     |

#### Website Traffic - June 2019 - Server Load from Robots

| Crawler Robots |  |
|----------------|--|
|----------------|--|

- Quickly scan website
- Understand concepts
- Make an index of pages

- Many different robots
- Each w/ own purpose