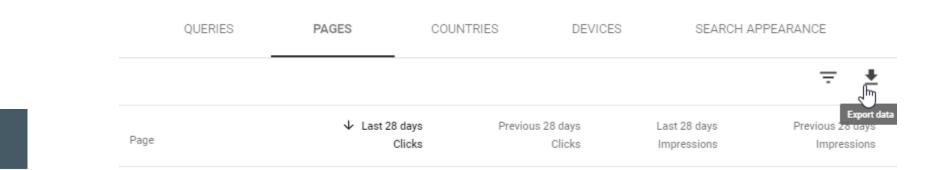

gr | 6   | 2       | 245                                    | 89                                     | 2%                         | 2%  | 2.66                            | 6.2                             |

\* Fake / Mis-matched Data – Appearance Demo

N

0.

Overview

Date range

Ο

۲

Ο

Ο

0

 $\bigcirc$ 

0

 $\bigcirc$ 

Custom

2019-07-16

VS.

Start date

2019-07-15

Performance

URL inspection

FILTER

Google Search Console

Ψ

COMPARE

End date

End date

- 2019-07-15

- 2019-07-16

Compare last 7 days to previous period

Compare last 28 days to previous period

Compare last 3 months to previous period

Compare last 6 months to previous period

Compare last 7 days year over year

Compare last 28 days year over year

Compare last 3 months year over year

### Landing Page Analysis



#### Annotate in Excel...

| Page URLs            | 3/2/19 -<br>3/29/19<br>Clicks | 9/28/18 | 3/2/19 -<br>3/29/19<br>Impressi<br>ons |      | 3/2/19 -<br>3/29/19<br>CTR | 9/1/18 -<br>9/28/18<br>CTR | 3/2/19 -<br>3/29/19<br>Position | 9/1/18 -<br>9/28/18<br>Position |
|----------------------|-------------------------------|---------|----------------------------------------|------|----------------------------|----------------------------|---------------------------------|---------------------------------|
| .com/subscribe_careg | 119                           | 68      | 696                                    | 223  | 17%                        | 30%                        | 18.67                           | 17                              |
| .com/fl/a.html       | 55