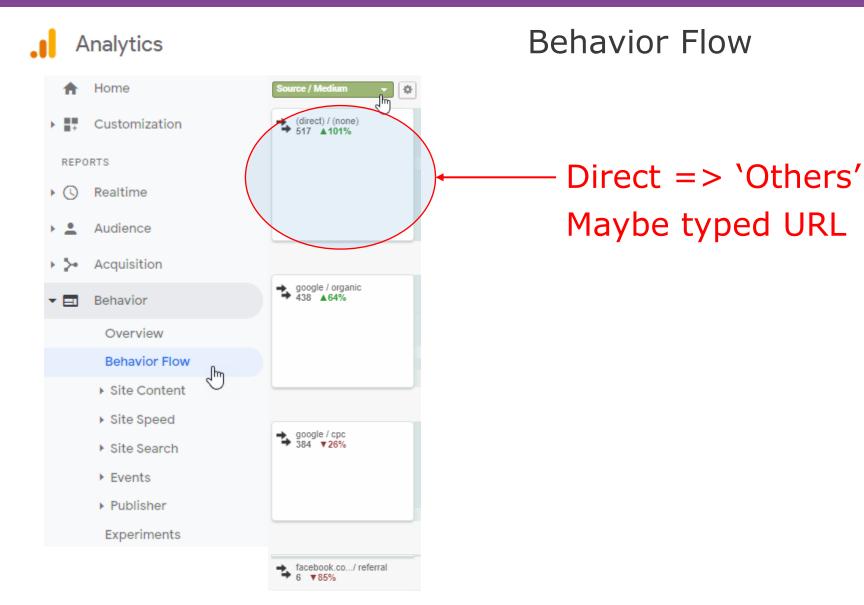

- This preso
  - => Google, esp. Organic

- This preso
  - => Google, esp. Organic

Find your site based on it's own merits Vs. Paid to be found