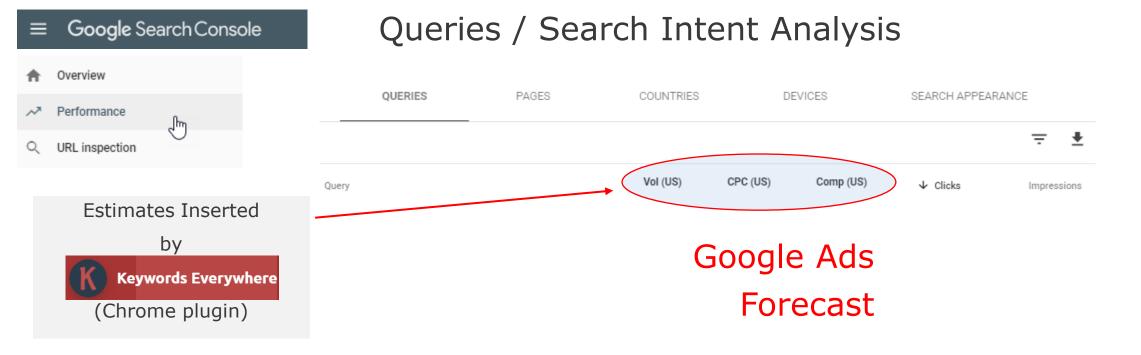

--------------------|---------|----------|----------------------------------|-------------|---------|------------------|-------------|--|--|--|--|
| ŧ | Overview                 |         | 01170170 | 54050                            | 00111170150 | 55,4050 | 0510011100510111 | ~~          |  |  |  |  |
| ~ | Performance              |         | QUERIES  | PAGES                            | COUNTRIES   | DEVICES | SEARCH APPEARANG | CE          |  |  |  |  |
| Q | URL inspection           |         |          |                                  |             |         |                  | <b>∓</b> ₹  |  |  |  |  |
|   |                          | Query   |          |                                  |             |         | ↓ Clicks         | Impressions |  |  |  |  |





To Your Site







### Queries / Search Intent Analysis





#### Queries / Search Intent Analysis



 $\equiv$ 

Google Search Console



\* Fake / Mis-matched Data – Appearance Demo



\* Fake / Mis-matched Data – Appearance Demo



\* Fake / Mis-matched Data – Appearance Demo





\* Fake / Mis-matched Data – Appearance Demo

Awesome Keyword



\* Fake / Mis-matched Data – Appearance Demo

Awesome Keyword

#### Queries / Search Intent Analysis

Google Search Console

 $\equiv$ 





URL inspection

**URL** inspection



https://www.telecalmprotects.com/2017/08/15/ringless\_voicemail/

| ≡  | Gooo     | <b>gle</b> Se | earch Conso                                                  | ole             |                                                       |                   |           | URL      | ins |