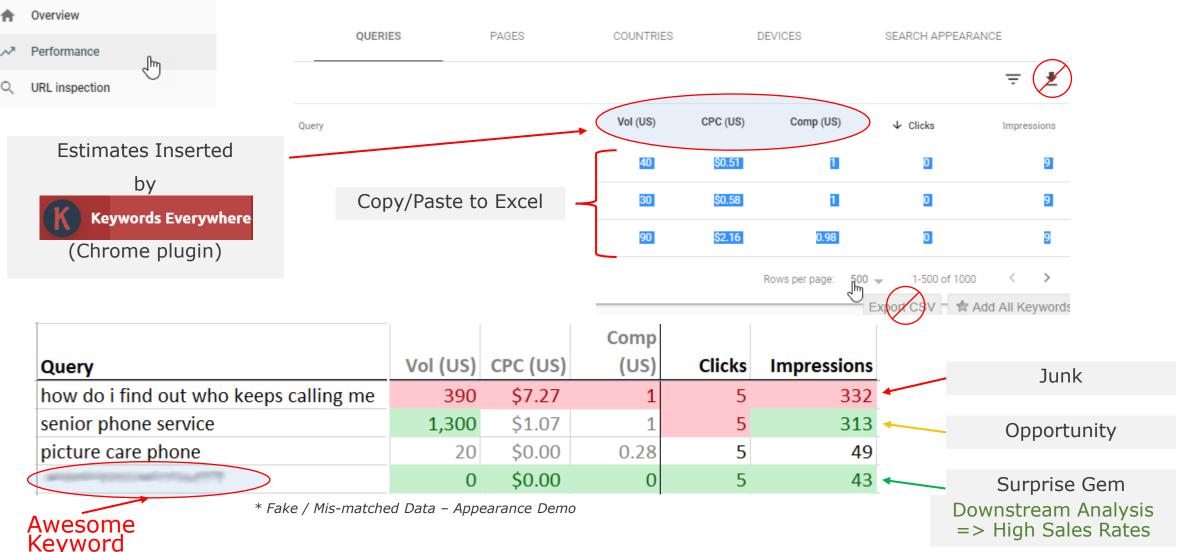

#### Website Traffic - June 2019 - Server Load from Robots

| Robots/Spiders visitors (Top 25) -              | Full list – Last | visit     |                     |
|-------------------------------------------------|------------------|-----------|---------------------|
| 61 different robots*                            | Hits             | Bandwidth | Last visit          |
| Unknown robot identified by \*bot               | 3,534+6          | 311.28 MB | 29 Jun 2019 - 09:50 |
| Unknown robot identified by bot\*               | 1,877+525        | 54.29 MB  | 30 Jun 2019 - 20:32 |
| bingbot                                         | 1,996+126        | 46.10 MB  | 30 Jun 2019 - 23:59 |
| Googlebot                                       | 2,006+93         | 44.06 MB  | 30 Jun 2019 - 23:27 |
| SeznamBot                                       | 255+222          | 11.98 MB  | 30 Jun 2019 - 04:01 |
| BingPreview                                     | 462              | 37.55 MB  | 30 Jun 2019 - 23:49 |
| AhrefsBot                                       | 316+56           | 4.91 MB   | 30 Jun 2019 - 21:36 |
| Apache-HttpClient                               | 344              | 932.46 KB | 30 Jun 2019 - 10:44 |
| YandexMobileBot                                 | 332              | 6.31 MB   | 29 Jun 2019 - 06:28 |
| YandexBot                                       | 175+155          | 2.22 MB   | 30 Jun 2019 - 22:25 |
| Applebot                                        | 236+86           | 4.15 MB   | 30 Jun 2019 - 22:36 |
| Firefox version 10 and lower - various robots   | 274+6            | 12.13 MB  | 30 Jun 2019 - 13:15 |
| Googlebot-Image                                 | 274              | 10.56 MB  | 30 Jun 2019 - 11:05 |
| empty user agent string                         | 243+21           | 8.85 MB   | 30 Jun 2019 - 22:11 |
| Baidu ( catchall )                              | 254              | 9.57 MB   | 26 Jun 2019 - 19:36 |
| link                                            | 128+119          | 1.04 MB   | 25 Jun 2019 - 00:49 |
| Unknown robot (identified by hit on robots.txt) | 0+235            | 7.10 KB   | 30 Jun 2019 - 13:23 |
| facebookexternalhit                             | 234              | 6.63 MB   | 30 Jun 2019 - 21:16 |
| crawl                                           | 180+8            | 2.36 MB   | 26 Jun 2019 - 17:57 |
| SemrushBot                                      | 78+96            | 710.38 KB | 30 Jun 2019 - 21:02 |
| AdsBot-Google                                   | 171              | 3.05 MB   | 28 Jun 2019 - 02:08 |
| MJ12bot                                         | 91+76            | 3.98 MB   | 30 Jun 2019 - 23:01 |
| spider                                          | 135+6            | 2.32 MB   | 25 Jun 2019 - 22:48 |
| MegaIndex.ru                                    | 125+1            | 1.20 MB   | 14 Jun 2019 - 09:10 |
| Yandex ( catchall )                             | 122              | 455.47 KB | 11 Jun 2019 - 17:41 |
| Others                                          | 873+75           | 38.84 MB  |                     |

#### Website Traffic - June 2019 - Server Load from Robots

| Crawler Robots |  |
|----------------|--|
|----------------|--|

- Quickly scan website
- Understand concepts
- Make an index of pages

- Many different robots
- Each w/ own purpose

| Robots/Spiders visitors (Top 25) - Full list - Last visit |                                                 |           |           |                     |
|-----------------------------------------------------------|-------------------------------------------------|-----------|-----------|---------------------|
|                                                           | 61 different robots*                            | Hits      | Bandwidth | Last visit          |
| ?                                                         | Unknown robot identified by \*bot               | 3,534+6   | 311.28 MB | 29 Jun 2019 - 09:50 |
| L L                                                       | Unknown robot identified by bot\*               | 1,877+525 | 54.29 MB  | 30 Jun 2019 - 20:32 |
|                                                           | bingbot                                         | 1,996+126 | 46.10 MB  | 30 Jun 2019 - 23:59 |
|                                                           | Googlebot                                       | 2,006+93  | 44.06 MB  | 30 Jun 2019 - 23:27 |
| Czech Republic                                            | SeznamBot                                       | 255+222   | 11.98 MB  | 30 Jun 2019 - 04:01 |
|                                                           | BingPreview                                     | 462       | 37.55 MB  | 30 Jun 2019 - 23:49 |
|                                                           | AhrefsBot                                       | 316+56    | 4.91 MB   | 30 Jun 2019 - 21:36 |
|                                                           | Apache-HttpClient                               | 344       | 932.46 KB | 30 Jun 2019 - 10:44 |
| Durania                                                   | YandexMobileBot                                 | 332       | 6.31 MB   | 29 Jun 2019 - 06:28 |
| Russia                                                    | YandexBot                                       | 175+155   | 2.22 MB   | 30 Jun 2019 - 22:25 |
|                                                           | Applebot                                        | 236+86    | 4.15 MB   | 30 Jun 2019 - 22:36 |
| ?                                                         | Firefox version 10 and lower - various robots   | 274+6     | 12.13 MB  | 30 Jun 2019 - 13:15 |
|                                                           | Googlebot-Image                                 | 274       | 10.56 MB  | 30 Jun 2019 - 11:05 |
| ?                                                         | empty user agent string                         | 243+21    | 8.85 MB   | 30 Jun 2019 - 22:11 |
| China                                                     | Baidu ( catchall )                              | 254       | 9.57 MB   | 26 Jun 2019 - 19:36 |
| ?                                                         | link                                            | 128+119   | 1.04 MB   | 25 Jun 2019 - 00:49 |
| ?                                                         | Unknown robot (identified by hit on robots.txt) | 0+235     | 7.10 KB   | 30 Jun 2019 - 13:23 |
|                                                           | facebookexternalhit                             | 234       | 6.63 MB   | 30 Jun 2019 - 21:16 |
| ?                                                         | crawl                                           | 180+8     | 2.36 MB   | 26 Jun 2019 - 17:57 |
|                                                           | SemrushBot                                      | 78+96     | 710.38 KB | 30 Jun 2019 - 21:02 |
|                                                           | AdsBot-Google                                   | 171       | 3.05 MB   | 28 Jun 2019 - 02:08 |
| ?                                                         | MJ12bot                                         | 91+76     | 3.98 MB   | 30 Jun 2019 - 23:01 |
| ?                                                         | spider                                          | 135+6     | 2.32 MB   | 25 Jun 2019 - 22:48 |
| Russia                                                    | MegaIndex.ru                                    | 125+1     | 1.20 MB   | 14 Jun 2019 - 09:10 |
| Russia                                                    | Yandex ( catchall )                             | 122       | 455.47 KB | 11 Jun 2019 - 17:41 |
|                                                           | Others                                          | 873+75    | 38.84 MB  |                     |

. ....

• • • /=

#### Website Traffic - June 2019 - Server Load from Robots

|                                            |                | Robots/Spiders visitors (Top 25) - Ful          | l list 😑 Last v | visit     |                     |
|--------------------------------------------|----------------|-------------------------------------------------|-----------------|-----------|---------------------|
| <ul> <li>Crawler Robots</li> </ul>         |                | 61 different robots*                            | Hits            | Bandwidth | Last visit          |
|                                            | ?              | Unknown robot identified by \*bot               | 3,534+6         | 311.28 MB | 29 Jun 2019 - 09:50 |
| <ul> <li>Quickly scan website</li> </ul>   | :              | Unknown robot identified by bot\*               | 1,877+525       | 54.29 MB  | 30 Jun 2019 - 20:32 |
| <ul> <li>Understand concepts</li> </ul>    |                | bingbot                                         | 1,996+126       | 46.10 MB  | 30 Jun 2019 - 23:59 |
| •                                          |                | Googlebot                                       | 2,006+93        | 44.06 MB  | 30 Jun 2019 - 23:27 |
| <ul> <li>Make an index of pages</li> </ul> | Czech Republic | SeznamBot                                       | 255+222         | 11.98 MB  | 30 Jun 2019 - 04:01 |
|                                            |                | BingPreview                                     | 462             | 37.55 MB  | 30 Jun 2019 - 23:49 |
|                                            |                | AhrefsBot                                       | 316+56          | 4.91 MB   | 30 Jun 2019 - 21:36 |
|                                            |                | Apache-HttpClient                               | 344             | 932.46 KB | 30 Jun 2019 - 10:44 |
|                                            | Duccio         | YandexMobileBot                                 | 332             | 6.31 MB   | 29 Jun 2019 - 06:28 |
| Many different rebate                      | Russia         | YandexBot                                       | 175+155         | 2.22 MB   | 30 Jun 2019 - 22:25 |
| Many different robots                      |                | Applebot                                        | 236+86          | 4.15 MB   | 30 Jun 2019 - 22:36 |
| · Each w/ own nurnese                      | ?              | Firefox version 10 and lower - various robots   | 274+6           | 12.13 MB  | 30 Jun 2019 - 13:15 |
| Each w/ own purpose                        |                | Googlebot-Image                                 | 274             | 10.56 MB  | 30 Jun 2019 - 11:05 |
|                                            | ?              | empty user agent string                         | 243+21          | 8.85 MB   | 30 Jun 2019 - 22:11 |
|                                            | China          | Baidu ( catchall )                              | 254             | 9.57 MB   | 26 Jun 2019 - 19:36 |
| Consumed 1/3 of GB Served                  | ?              | link                                            | 128+119         | 1.04 MB   | 25 Jun 2019 - 00:49 |
| Consumed 1/5 of GD Served                  | ?              | Unknown robot (identified by hit on robots.txt) | 0+235           | 7.10 KB   | 30 Jun 2019 - 13:23 |
|                                            |                | facebookexternalhit                             | 234             | 6.63 MB   | 30 Jun 2019 - 21:16 |
|                                            | ?              | crawl                                           | 180+8           | 2.36 MB   | 26 Jun 2019 - 17:57 |
|                                            |                | SemrushBot                                      | 78+96           | 710.38 KB | 30 Jun 2019 - 21:02 |
|                                            |                | AdsBot-Google                                   | 171             | 3.05 MB   | 28 Jun 2019 - 02:08 |
|                                            | ?              | MJ12bot                                         | 91+76           | 3.98 MB   | 30 Jun 2019 - 23:01 |
|                                            | ?              | spider                                          | 135+6           | 2.32 MB   | 25 Jun 2019 - 22:48 |
|                                            | Pussia         | MegaIndex.ru                                    | 125+1           | 1.20 MB   | 14 Jun 2019 - 09:10 |
|                                            | Russia         | Yandex ( catchall )                             | 122             | 455.47 KB | 11 Jun 2019 - 17:41 |
|                                            |                | Others                                          | 873+75          | 38.84 MB  |                     |

#### Website Traffic - June 2019 - Server Load from Robots

|                                            |                | Robots/Spiders visitors (Top 25) - Ful          | l list 💻 Last v | /isit     |                     |
|--------------------------------------------|----------------|-------------------------------------------------|-----------------|-----------|---------------------|
| <ul> <li>Crawler Robots</li> </ul>         |                | 61 different robots*                            | Hits            | Bandwidth | Last visit          |
|                                            | ?              | Unknown robot identified by \*bot               | 3,534+6         | 311.28 MB | 29 Jun 2019 - 09:50 |
| <ul> <li>Quickly scan website</li> </ul>   |                | Unknown robot identified by bot\*               | 1,877+525       | 54.29 MB  | 30 Jun 2019 - 20:32 |
| Understand concepts                        | 1              | bingbot                                         | 1,996+126       | 46.10 MB  | 30 Jun 2019 - 23:59 |
|                                            |                | Googlebot                                       | 2,006+93        | 44.06 MB  | 30 Jun 2019 - 23:27 |
| <ul> <li>Make an index of pages</li> </ul> | Czech Republic | SeznamBot                                       | 255+222         | 11.98 MB  | 30 Jun 2019 - 04:01 |
|                                            |                | BingPreview                                     | 462             | 37.55 MB  | 30 Jun 2019 - 23:49 |
|                                            |                | AhrefsBot                                       | 316+56          | 4.91 MB   | 30 Jun 2019 - 21:36 |
|                                            |                | Apache-HttpClient                               | 344             | 932.46 KB | 30 Jun 2019 - 10:44 |
|                                            | Durasia        | YandexMobileBot                                 | 332             | 6.31 MB   | 29 Jun 2019 - 06:28 |
| Many different rebate                      | Russia         | YandexBot                                       | 175+155         | 2.22 MB   | 30 Jun 2019 - 22:25 |
| Many different robots                      |                | Applebot                                        | 236+86          | 4.15 MB   | 30 Jun 2019 - 22:36 |
| Each w/ own purpose                        | ?              | Firefox version 10 and lower - various robots   | 274+6           | 12.13 MB  | 30 Jun 2019 - 13:15 |
|                                            |                | Googlebot-Image                                 | 274             | 10.56 MB  | 30 Jun 2019 - 11:05 |
|                                            | ?              | empty user agent string                         | 243+21          | 8.85 MB   | 30 Jun 2019 - 22:11 |
|                                            | China          | Baidu ( catchall )                              | 254             | 9.57 MB   | 26 Jun 2019 - 19:36 |
| Consumed 1/3 of GB Served                  | ?              | link                                            | 128+119         | 1.04 MB   | 25 Jun 2019 - 00:49 |
| consumed 1/3 of GD Served                  | ?              | Unknown robot (identified by hit on robots.txt) | 0+235           | 7.10 KB   | 30 Jun 2019 - 13:23 |
| -> Took action                             |                | facebookexternalhit                             | 234             | 6.63 MB   | 30 Jun 2019 - 21:16 |
|                                            | ?              | crawl                                           | 180+8           | 2.36 MB   | 26 Jun 2019 - 17:57 |
|                                            |                | SemrushBot                                      | 78+96           | 710.38 KB | 30 Jun 2019 - 21:02 |
|                                            |                | AdsBot-Google                                   | 171             | 3.05 MB   | 28 Jun 2019 - 02:08 |
|                                            | ?              | MJ12bot                                         | 91+76           | 3.98 MB   | 30 Jun 2019 - 23:01 |
|                                            | ?              | spider                                          | 135+6           | 2.32 MB   | 25 Jun 2019 - 22:48 |
|                                            | Russia         | MegaIndex.ru                                    | 125+1           | 1.20 MB   | 14 Jun 2019 - 09:10 |
|                                            | Russia         | Yandex ( catchall )                             | 122             | 455.47 KB | 11 Jun 2019 - 17:41 |
|                                            |                | Others                                          | 873+75          | 38.84 MB  |                     |

. .....

#### Website Traffic - June 2019 - Server Load from Robots

| • | Crawler | Robots |
|---|---------|--------|
|---|---------|--------|

- Quickly scan website
- Understand concepts
- Make an index of pages

- Many different robots
- Each w/ own purpose

#### Tools Exist to Manage Crawlers Download for tips

| Robots/Spiders visitors (Top 25) - Full list - Last visit |                                                 |           |           |                     |  |
|-----------------------------------------------------------|-------------------------------------------------|-----------|-----------|---------------------|--|
|                                                           | 61 different robots*                            | Hits      | Bandwidth | Last visit          |  |
| ?                                                         | Unknown robot identified by \*bot               | 3,534+6   | 311.28 MB | 29 Jun 2019 - 09:50 |  |
| :                                                         | Unknown robot identified by bot\*               | 1,877+525 | 54.29 MB  | 30 Jun 2019 - 20:32 |  |
|                                                           | bingbot                                         | 1,996+126 | 46.10 MB  | 30 Jun 2019 - 23:59 |  |
|                                                           | Googlebot                                       | 2,006+93  | 44.06 MB  | 30 Jun 2019 - 23:27 |  |
| Czech Republic                                            | SeznamBot                                       | 255+222   | 11.98 MB  | 30 Jun 2019 - 04:01 |  |
|                                                           | BingPreview                                     | 462       | 37.55 MB  | 30 Jun 2019 - 23:49 |  |
|                                                           | AhrefsBot                                       | 316+56    | 4.91 MB   | 30 Jun 2019 - 21:36 |  |
|                                                           | Apache-HttpClient                               | 344       | 932.46 KB | 30 Jun 2019 - 10:44 |  |
| Durate                                                    | YandexMobileBot                                 | 332       | 6.31 MB   | 29 Jun 2019 - 06:28 |  |
| Russia                                                    | YandexBot                                       | 175+155   | 2.22 MB   | 30 Jun 2019 - 22:25 |  |
|                                                           | Applebot                                        | 236+86    | 4.15 MB   | 30 Jun 2019 - 22:36 |  |
| ?                                                         | Firefox version 10 and lower - various robots   | 274+6     | 12.13 MB  | 30 Jun 2019 - 13:15 |  |
|                                                           | Googlebot-Image                                 | 274       | 10.56 MB  | 30 Jun 2019 - 11:05 |  |
| ?                                                         | empty user agent string                         | 243+21    | 8.85 MB   | 30 Jun 2019 - 22:11 |  |
| China                                                     | Baidu ( catchall )                              | 254       | 9.57 MB   | 26 Jun 2019 - 19:36 |  |
| ?                                                         | link                                            | 128+119   | 1.04 MB   | 25 Jun 2019 - 00:49 |  |
| ?                                                         | Unknown robot (identified by hit on robots.txt) | 0+235     | 7.10 KB   | 30 Jun 2019 - 13:23 |  |
|                                                           | facebookexternalhit                             | 234       | 6.63 MB   | 30 Jun 2019 - 21:16 |  |
| ?                                                         | crawl                                           | 180+8     | 2.36 MB   | 26 Jun 2019 - 17:57 |  |
|                                                           | SemrushBot                                      | 78+96     | 710.38 KB | 30 Jun 2019 - 21:02 |  |
|                                                           | AdsBot-Google                                   | 171       | 3.05 MB   | 28 Jun 2019 - 02:08 |  |
| ?                                                         | MJ12bot                                         | 91+76     | 3.98 MB   | 30 Jun 2019 - 23:01 |  |
| ?                                                         | spider                                          | 135+6     | 2.32 MB   | 25 Jun 2019 - 22:48 |  |
| Duraia                                                    | MegaIndex.ru                                    | 125+1     | 1.20 MB   | 14 Jun 2019 - 09:10 |  |
| Russia                                                    | Yandex ( catchall )                             | 122       | 455.47 KB | 11 Jun 2019 - 17:41 |  |
|                                                           | Others                                          | 873+75    | 38.84 MB  |                     |  |