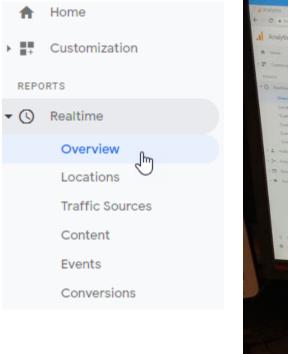

### Gamify This Presentation

- Presentation -> Web Site
- Presenter -> Web Server
- Audience -> Search Engine Crawler Robots

- Crawler Robots
  - Quickly scan website
  - Understand concepts
  - Make an index of pages

- Crawler Robots
  - Quickly scan website
  - Understand concepts
  - Make an index of pages

Copy Page Explore Detail Follow Every Link

- Crawler Robots
  - Quickly scan website
  - Understand concepts
  - Make an index of pages

Gamified Crawler Robot

- Crawler Robots
  - Quickly scan website
  - Understand concepts
  - Make an index of pages

Gamified Crawler Robot

Shiny Object!

- Crawler Robots
  - Quickly scan website
  - Understand concepts
  - Make an index of pages