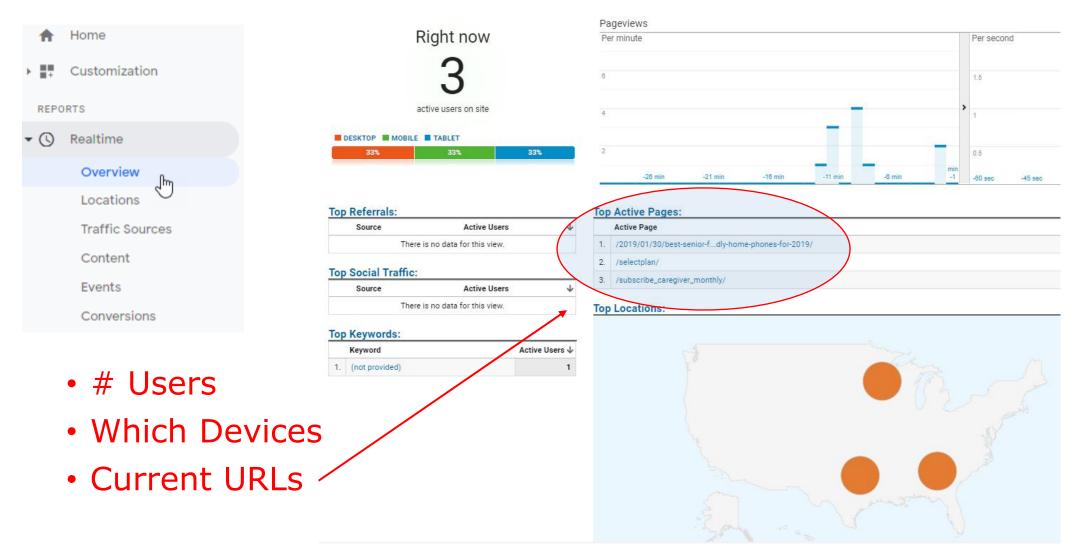

#### Website Traffic - June 2019 - Server Load from Robots

| Robots/Spiders visitors (Top 25) -              | Full list – Last | visit     |                     |
|-------------------------------------------------|------------------|-----------|---------------------|
| 61 different robots*                            | Hits             | Bandwidth | Last visit          |
| Unknown robot identified by \*bot               | 3,534+6          | 311.28 MB | 29 Jun 2019 - 09:50 |
| Unknown robot identified by bot\*               | 1,877+525        | 54.29 MB  | 30 Jun 2019 - 20:32 |
| bingbot                                         | 1,996+126        | 46.10 MB  | 30 Jun 2019 - 23:59 |
| Googlebot                                       | 2,006+93         | 44.06 MB  | 30 Jun 2019 - 23:27 |
| SeznamBot                                       | 255+222          | 11.98 MB  | 30 Jun 2019 - 04:01 |
| BingPreview                                     | 462              | 37.55 MB  | 30 Jun 2019 - 23:49 |
| AhrefsBot                                       | 316+56           | 4.91 MB   | 30 Jun 2019 - 21:36 |
| Apache-HttpClient                               | 344              | 932.46 KB | 30 Jun 2019 - 10:44 |
| YandexMobileBot                                 | 332              | 6.31 MB   | 29 Jun 2019 - 06:28 |
| YandexBot                                       | 175+155          | 2.22 MB   | 30 Jun 2019 - 22:25 |
| Applebot                                        | 236+86           | 4.15 MB   | 30 Jun 2019 - 22:36 |
| Firefox version 10 and lower - various robots   | 274+6            | 12.13 MB  | 30 Jun 2019 - 13:15 |
| Googlebot-Image                                 | 274              | 10.56 MB  | 30 Jun 2019 - 11:05 |
| empty user agent string                         | 243+21           | 8.85 MB   | 30 Jun 2019 - 22:11 |
| Baidu ( catchall )                              | 254              | 9.57 MB   | 26 Jun 2019 - 19:36 |
| link                                            | 128+119          | 1.04 MB   | 25 Jun 2019 - 00:49 |
| Unknown robot (identified by hit on robots.txt) | 0+235            | 7.10 KB   | 30 Jun 2019 - 13:23 |
| facebookexternalhit                             | 234              | 6.63 MB   | 30 Jun 2019 - 21:16 |
| crawl                                           | 180+8            | 2.36 MB   | 26 Jun 2019 - 17:57 |
| SemrushBot                                      | 78+96            | 710.38 KB | 30 Jun 2019 - 21:02 |
| AdsBot-Google                                   | 171              | 3.05 MB   | 28 Jun 2019 - 02:08 |
| MJ12bot                                         | 91+76            | 3.98 MB   | 30 Jun 2019 - 23:01 |
| spider                                          | 135+6            | 2.32 MB   | 25 Jun 2019 - 22:48 |
| MegaIndex.ru                                    | 125+1            | 1.20 MB   | 14 Jun 2019 - 09:10 |
| Yandex ( catchall )                             | 122              | 455.47 KB | 11 Jun 2019 - 17:41 |
| Others                                          | 873+75           | 38.84 MB  |                     |

| Robots/Spiders visitors (Top 25) - Full list - Last visit |                                                 |           |           |                     |
|-----------------------------------------------------------|-------------------------------------------------|-----------|-----------|---------------------|
|                                                           | 61 different robots*                            | Hits      | Bandwidth | Last visit          |
| ?                                                         | Unknown robot identified by \*bot               | 3,534+6   | 311.28 MB | 29 Jun 2019 - 09:50 |
| L L                                                       | Unknown robot identified by bot\*               | 1,877+525 | 54.29 MB  | 30 Jun 2019 - 20:32 |
|                                                           | bingbot                                         | 1,996+126 | 46.10 MB  | 30 Jun 2019 - 23:59 |
|                                                           | Googlebot                                       | 2,006+93  | 44.06 MB  | 30 Jun 2019 - 23:27 |
| Czech Republic                                            | SeznamBot                                       | 255+222   | 11.98 MB  | 30 Jun 2019 - 04:01 |
|                                                           | BingPreview                                     | 462       | 37.55 MB  | 30 Jun 2019 - 23:49 |
|                                                           | AhrefsBot                                       | 316+56    | 4.91 MB   | 30 Jun 2019 - 21:36 |
|                                                           | Apache-HttpClient                               | 344       | 932.46 KB | 30 Jun 2019 - 10:44 |
| Durania                                                   | YandexMobileBot                                 | 332       | 6.31 MB   | 29 Jun 2019 - 06:28 |
| Russia                                                    | YandexBot                                       | 175+155   | 2.22 MB   | 30 Jun 2019 - 22:25 |
|                                                           | Applebot                                        | 236+86    | 4.15 MB   | 30 Jun 2019 - 22:36 |
| ?                                                         | Firefox version 10 and lower - various robots   | 274+6     | 12.13 MB  | 30 Jun 2019 - 13:15 |
|                                                           | Googlebot-Image                                 | 274       | 10.56 MB  | 30 Jun 2019 - 11:05 |
| ?                                                         | empty user agent string                         | 243+21    | 8.85 MB   | 30 Jun 2019 - 22:11 |
| China                                                     | Baidu ( catchall )                              | 254       | 9.57 MB   | 26 Jun 2019 - 19:36 |
| ?                                                         | link                                            | 128+119   | 1.04 MB   | 25 Jun 2019 - 00:49 |
| ?                                                         | Unknown robot (identified by hit on robots.txt) | 0+235     | 7.10 KB   | 30 Jun 2019 - 13:23 |
|                                                           | facebookexternalhit                             | 234       | 6.63 MB   | 30 Jun 2019 - 21:16 |
| ?                                                         | crawl                                           | 180+8     | 2.36 MB   | 26 Jun 2019 - 17:57 |
|                                                           | SemrushBot                                      | 78+96     | 710.38 KB | 30 Jun 2019 - 21:02 |
|                                                           | AdsBot-Google                                   | 171       | 3.05 MB   | 28 Jun 2019 - 02:08 |
| ?                                                         | MJ12bot                                         | 91+76     | 3.98 MB   | 30 Jun 2019 - 23:01 |
| ?                                                         | spider                                          | 135+6     | 2.32 MB   | 25 Jun 2019 - 22:48 |
| Russia                                                    | MegaIndex.ru                                    | 125+1     | 1.20 MB   | 14 Jun 2019 - 09:10 |
| Russia                                                    | Yandex ( catchall )                             | 122       | 455.47 KB | 11 Jun 2019 - 17:41 |
|                                                           | Others                                          | 873+75    | 38.84 MB  |                     |

#### Website Traffic - June 2019 - Server Load from Robots

|                                            |                | Robots/Spiders visitors (Top 25) - Ful          | l list 😑 Last v | visit     |                     |
|--------------------------------------------|----------------|-------------------------------------------------|-----------------|-----------|---------------------|
| <ul> <li>Crawler Robots</li> </ul>         |                | 61 different robots*                            | Hits            | Bandwidth | Last visit          |
|                                            | ?              | Unknown robot identified by \*bot               | 3,534+6         | 311.28 MB | 29 Jun 2019 - 09:50 |
| <ul> <li>Quickly scan website</li> </ul>   | :              | Unknown robot identified by bot\*               | 1,877+525       | 54.29 MB  | 30 Jun 2019 - 20:32 |
| <ul> <li>Understand concepts</li> </ul>    |                | bingbot                                         | 1,996+126       | 46.10 MB  | 30 Jun 2019 - 23:59 |
| •                                          |                | Googlebot                                       | 2,006+93        | 44.06 MB  | 30 Jun 2019 - 23:27 |
| <ul> <li>Make an index of pages</li> </ul> | Czech Republic | SeznamBot                                       | 255+222         | 11.98 MB  | 30 Jun 2019 - 04:01 |
|                                            |                | BingPreview                                     | 462             | 37.55 MB  | 30 Jun 2019 - 23:49 |
|                                            |                | AhrefsBot                                       | 316+56          | 4.91 MB   | 30 Jun 2019 - 21:36 |
|                                            |                | Apache-HttpClient                               | 344             | 932.46 KB | 30 Jun 2019 - 10:44 |
|                                            | Duccio         | YandexMobileBot                                 | 332             | 6.31 MB   | 29 Jun 2019 - 06:28 |
| Many different rebate                      | Russia         | YandexBot                                       | 175+155         | 2.22 MB   | 30 Jun 2019 - 22:25 |
| Many different robots                      |                | Applebot                                        | 236+86          | 4.15 MB   | 30 Jun 2019 - 22:36 |
| · Each w/ own nurnese                      | ?              | Firefox version 10 and lower - various robots   | 274+6           | 12.13 MB  | 30 Jun 2019 - 13:15 |
| Each w/ own purpose                        |                | Googlebot-Image                                 | 274             | 10.56 MB  | 30 Jun 2019 - 11:05 |
|                                            | ?              | empty user agent string                         | 243+21          | 8.85 MB   | 30 Jun 2019 - 22:11 |
|                                            | China          | Baidu ( catchall )                              | 254             | 9.57 MB   | 26 Jun 2019 - 19:36 |
| Consumed 1/3 of GB Served                  | ?              | link                                            | 128+119         | 1.04 MB   | 25 Jun 2019 - 00:49 |
| Consumed 1/5 of GD Served                  | ?              | Unknown robot (identified by hit on robots.txt) | 0+235           | 7.10 KB   | 30 Jun 2019 - 13:23 |
|                                            |                | facebookexternalhit                             | 234             | 6.63 MB   | 30 Jun 2019 - 21:16 |
|                                            | ?              | crawl                                           | 180+8           | 2.36 MB   | 26 Jun 2019 - 17:57 |
|                                            |                | SemrushBot                                      | 78+96           | 710.38 KB | 30 Jun 2019 - 21:02 |
|                                            |                | AdsBot-Google                                   | 171             | 3.05 MB   | 28 Jun 2019 - 02:08 |
|                                            | ?              | MJ12bot                                         | 91+76           | 3.98 MB   | 30 Jun 2019 - 23:01 |
|                                            | ?              | spider                                          | 135+6           | 2.32 MB   | 25 Jun 2019 - 22:48 |
|                                            | Pussia         | MegaIndex.ru                                    | 125+1           | 1.20 MB   | 14 Jun 2019 - 09:10 |
|                                            | Russia         | Yandex ( catchall )                             | 122             | 455.47 KB | 11 Jun 2019 - 17:41 |
|                                            |                | Others                                          | 873+75          | 38.84 MB  |                     |

#### Website Traffic - June 2019 - Server Load from Robots

|                                            |                | Robots/Spiders visitors (Top 25) - Ful          | l list 💻 Last v | /isit     |                     |
|--------------------------------------------|----------------|-------------------------------------------------|-----------------|-----------|---------------------|
| <ul> <li>Crawler Robots</li> </ul>         |                | 61 different robots*                            | Hits            | Bandwidth | Last visit          |
|                                            | ?              | Unknown robot identified by \*bot               | 3,534+6         | 311.28 MB | 29 Jun 2019 - 09:50 |
| <ul> <li>Quickly scan website</li> </ul>   |                | Unknown robot identified by bot\*               | 1,877+525       | 54.29 MB  | 30 Jun 2019 - 20:32 |
| Understand concepts                        | 1              | bingbot                                         | 1,996+126       | 46.10 MB  | 30 Jun 2019 - 23:59 |
|                                            |                | Googlebot                                       | 2,006+93        | 44.06 MB  | 30 Jun 2019 - 23:27 |
| <ul> <li>Make an index of pages</li> </ul> | Czech Republic | SeznamBot                                       | 255+222         | 11.98 MB  | 30 Jun 2019 - 04:01 |
|                                            |                | BingPreview                                     | 462             | 37.55 MB  | 30 Jun 2019 - 23:49 |
|                                            |                | AhrefsBot                                       | 316+56          | 4.91 MB   | 30 Jun 2019 - 21:36 |
|                                            |                | Apache-HttpClient                               | 344             | 932.46 KB | 30 Jun 2019 - 10:44 |
|                                            | Durasia        | YandexMobileBot                                 | 332             | 6.31 MB   | 29 Jun 2019 - 06:28 |
| Many different rebate                      | Russia         | YandexBot                                       | 175+155         | 2.22 MB   | 30 Jun 2019 - 22:25 |
| Many different robots                      |                | Applebot                                        | 236+86          | 4.15 MB   | 30 Jun 2019 - 22:36 |
| Each w/ own purpose                        | ?              | Firefox version 10 and lower - various robots   | 274+6           | 12.13 MB  | 30 Jun 2019 - 13:15 |
|                                            |                | Googlebot-Image                                 | 274             | 10.56 MB  | 30 Jun 2019 - 11:05 |
|                                            | ?              | empty user agent string                         | 243+21          | 8.85 MB   | 30 Jun 2019 - 22:11 |
|                                            | China          | Baidu ( catchall )                              | 254             | 9.57 MB   | 26 Jun 2019 - 19:36 |
| Consumed 1/3 of GB Served                  | ?              | link                                            | 128+119         | 1.04 MB   | 25 Jun 2019 - 00:49 |
| consumed 1/3 of GD Served                  | ?              | Unknown robot (identified by hit on robots.txt) | 0+235           | 7.10 KB   | 30 Jun 2019 - 13:23 |
| -> Took action                             |                | facebookexternalhit                             | 234             | 6.63 MB   | 30 Jun 2019 - 21:16 |
|                                            | ?              | crawl                                           | 180+8           | 2.36 MB   | 26 Jun 2019 - 17:57 |
|                                            |                | SemrushBot                                      | 78+96           | 710.38 KB | 30 Jun 2019 - 21:02 |
|                                            |                | AdsBot-Google                                   | 171             | 3.05 MB   | 28 Jun 2019 - 02:08 |
|                                            | ?              | MJ12bot                                         | 91+76           | 3.98 MB   | 30 Jun 2019 - 23:01 |
|                                            | ?              | spider                                          | 135+6           | 2.32 MB   | 25 Jun 2019 - 22:48 |
|                                            | Russia         | MegaIndex.ru                                    | 125+1           | 1.20 MB   | 14 Jun 2019 - 09:10 |
|                                            | Russia         | Yandex ( catchall )                             | 122             | 455.47 KB | 11 Jun 2019 - 17:41 |
|                                            |                | Others                                          | 873+75          | 38.84 MB  |                     |

#### Website Traffic - June 2019 - Server Load from Robots

| • | Crawler | Robots |
|---|---------|--------|
|---|---------|--------|

- Quickly scan website
- Understand concepts
- Make an index of pages

#### Tools Exist to Manage Crawlers Download for tips

| Robots/Spiders visitors (Top 25) - Full list - Last visit |                                                 |           |           |                     |  |
|-----------------------------------------------------------|-------------------------------------------------|-----------|-----------|---------------------|--|
|                                                           | 61 different robots*                            | Hits      | Bandwidth | Last visit          |  |
| ?                                                         | Unknown robot identified by \*bot               | 3,534+6   | 311.28 MB | 29 Jun 2019 - 09:50 |  |
| :                                                         | Unknown robot identified by bot\*               | 1,877+525 | 54.29 MB  | 30 Jun 2019 - 20:32 |  |
|                                                           | bingbot                                         | 1,996+126 | 46.10 MB  | 30 Jun 2019 - 23:59 |  |
|                                                           | Googlebot                                       | 2,006+93  | 44.06 MB  | 30 Jun 2019 - 23:27 |  |
| Czech Republic                                            | SeznamBot                                       | 255+222   | 11.98 MB  | 30 Jun 2019 - 04:01 |  |
|                                                           | BingPreview                                     | 462       | 37.55 MB  | 30 Jun 2019 - 23:49 |  |
|                                                           | AhrefsBot                                       | 316+56    | 4.91 MB   | 30 Jun 2019 - 21:36 |  |
|                                                           | Apache-HttpClient                               | 344       | 932.46 KB | 30 Jun 2019 - 10:44 |  |
| Durate                                                    | YandexMobileBot                                 | 332       | 6.31 MB   | 29 Jun 2019 - 06:28 |  |
| Russia                                                    | YandexBot                                       | 175+155   | 2.22 MB   | 30 Jun 2019 - 22:25 |  |
|                                                           | Applebot                                        | 236+86    | 4.15 MB   | 30 Jun 2019 - 22:36 |  |
| ?                                                         | Firefox version 10 and lower - various robots   | 274+6     | 12.13 MB  | 30 Jun 2019 - 13:15 |  |
|                                                           | Googlebot-Image                                 | 274       | 10.56 MB  | 30 Jun 2019 - 11:05 |  |
| ?                                                         | empty user agent string                         | 243+21    | 8.85 MB   | 30 Jun 2019 - 22:11 |  |
| China                                                     | Baidu ( catchall )                              | 254       | 9.57 MB   | 26 Jun 2019 - 19:36 |  |
| ?                                                         | link                                            | 128+119   | 1.04 MB   | 25 Jun 2019 - 00:49 |  |
| ?                                                         | Unknown robot (identified by hit on robots.txt) | 0+235     | 7.10 KB   | 30 Jun 2019 - 13:23 |  |
|                                                           | facebookexternalhit                             | 234       | 6.63 MB   | 30 Jun 2019 - 21:16 |  |
| ?                                                         | crawl                                           | 180+8     | 2.36 MB   | 26 Jun 2019 - 17:57 |  |
|                                                           | SemrushBot                                      | 78+96     | 710.38 KB | 30 Jun 2019 - 21:02 |  |
|                                                           | AdsBot-Google                                   | 171       | 3.05 MB   | 28 Jun 2019 - 02:08 |  |
| ?                                                         | MJ12bot                                         | 91+76     | 3.98 MB   | 30 Jun 2019 - 23:01 |  |
| ?                                                         | spider                                          | 135+6     | 2.32 MB   | 25 Jun 2019 - 22:48 |  |
| Duraia                                                    | MegaIndex.ru                                    | 125+1     | 1.20 MB   | 14 Jun 2019 - 09:10 |  |
| Russia                                                    | Yandex ( catchall )                             | 122       | 455.47 KB | 11 Jun 2019 - 17:41 |  |
|                                                           | Others                                          | 873+75    | 38.84 MB  |                     |  |