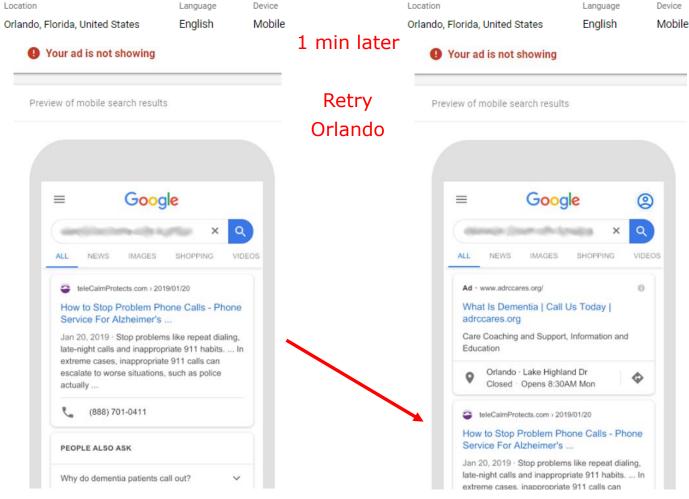

Download for tips

Google shoe ୍∎ ୍

Google shoe 🌵 🤍

#### Famous Footwear 4.2 ★★★★ (108) · \$ · Shoe store Trinity Valley Shopping Center Carrollton, TX · (972) 236-9847

#### Query Google shoe J Q Found 8 Billion Relevant Items Q All Shopping Images 🐼 Maps 13 News More Settings Tools Made a Ranked List About 7,910,000,000 results (0.82 seconds) See Shoes Sponsored 🕕 See results about Shoes A shoe is an item of footwear intended to protect and comfort the human foot, while the wearer is doing ... Footwear (Garment) >> Footwear refers to garments worn on the feet, which Men's L.L.Bean Nike Air Nike Kids' Allbirds Men's Men's L.L.Bean originally serves to purpose of protection against ... Boots, 6"... Boots 8"... VaporMax 2019... Preschool. Merino Wool. \$210.00 \$29.97 \$95.00 \$129.00 \$139.00 L.L.Bean Nike DICK'S Sportin.. Allbirds L.L.Bean \*\*\*\*\* (828) Special offer Free shipping Special offer **SERP** LLELA Nature ouble Oak 2 (Search Engine Results Page) Preserve Lewisville C Finish Line Hebron Plano OSW Designer Flower Mound Shoe Warehouse ush Turnpike C Famous Footwear 35E Carrollton (75) Addison FAR NORTH Map data ©2019 Coppel Rating - Hours - Your past visits -Famous Footwear 4.2 ★★★★ (108) · \$ · Shoe store Trinity Valley Shopping Center Carrollton, TX · (972) 236-9847