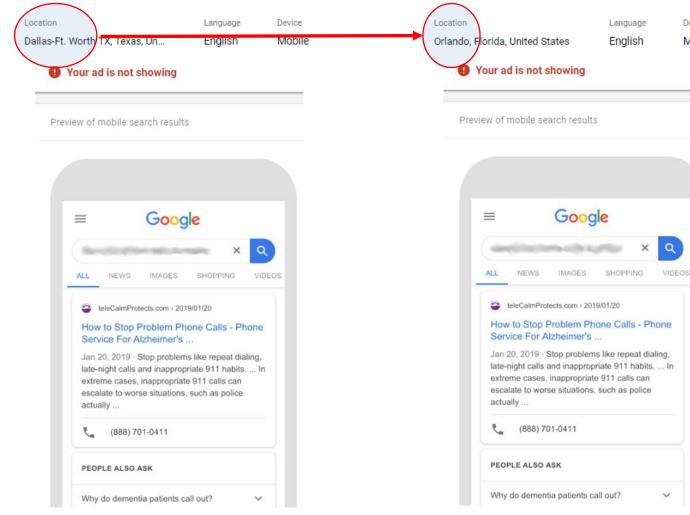

| view and Diagnosis Tool           | Q<br>SEARCH | II.<br>REPORTS |  |
|----------------|----------------------------------------------|-----------------------------------|-------------|----------------|--|
|                | Q Location<br>Dallas-Ft. Worth TX, Texas, Un | Language Device<br>English Mobile |             |                |  |







- Robots found "Awesome Keyword"
- We noticed in Google Search Console...





### Ad Preview and Diagnosis Tool





#### Your ad is not showing

Preview of mobile search results





### Ad Preview and Diagnosis Tool





### ← #1 Organic Mobile ☺



### Ad Preview and Diagnosis Tool





#### Your ad is not showing

Preview of mobile search results



Device

Mobile



### Ad Preview and Diagnosis Tool







### Ad Preview and Diagnosis Tool





| Location<br>Orlando, F | lorida, United States                                                                                                                 | Language<br>English                                             | Device<br>Mobile |      |
|------------------------|---------------------------------------------------------------------------------------------------------------------------------------|-----------------------------------------------------------------|------------------|------|
|                        | Your ad is not showing                                                                                                                |                                                                 |                  |