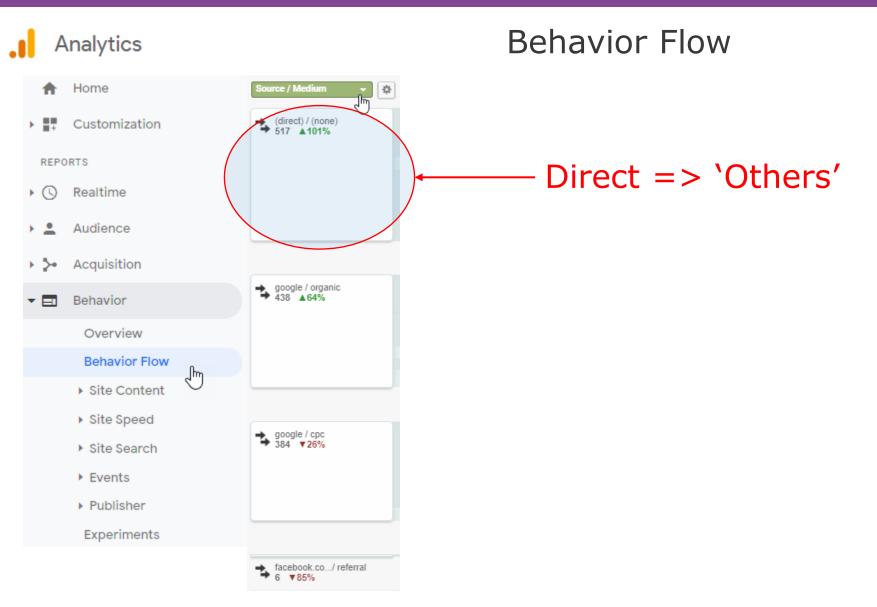

- This preso
  - => Google, esp. Organic

- This preso
  - => Google, esp. Organic

Find your site based on it's own merits Vs. Paid to be found