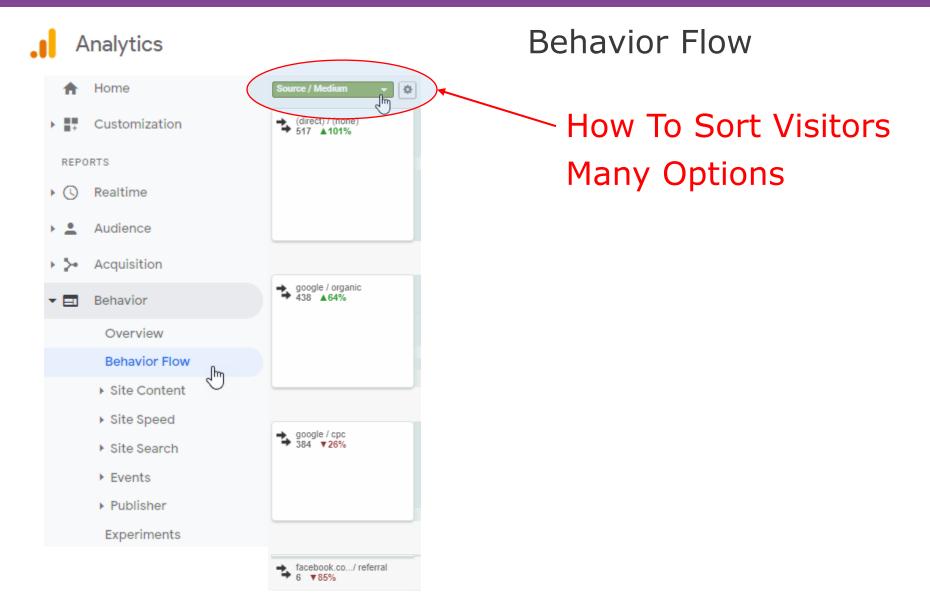

### Gamify This Presentation

- Presentation -> Web Site
- Presenter -> Web Server
- Audience -> Search Engine Crawler Robots

- Crawler Robots
  - Quickly scan website
  - Understand concepts
  - Make an index of pages

- Crawler Robots
  - Quickly scan website
  - Understand concepts
  - Make an index of pages

Copy Page Explore Detail Follow Every Link

- Crawler Robots
  - Quickly scan website
  - Understand concepts
  - Make an index of pages