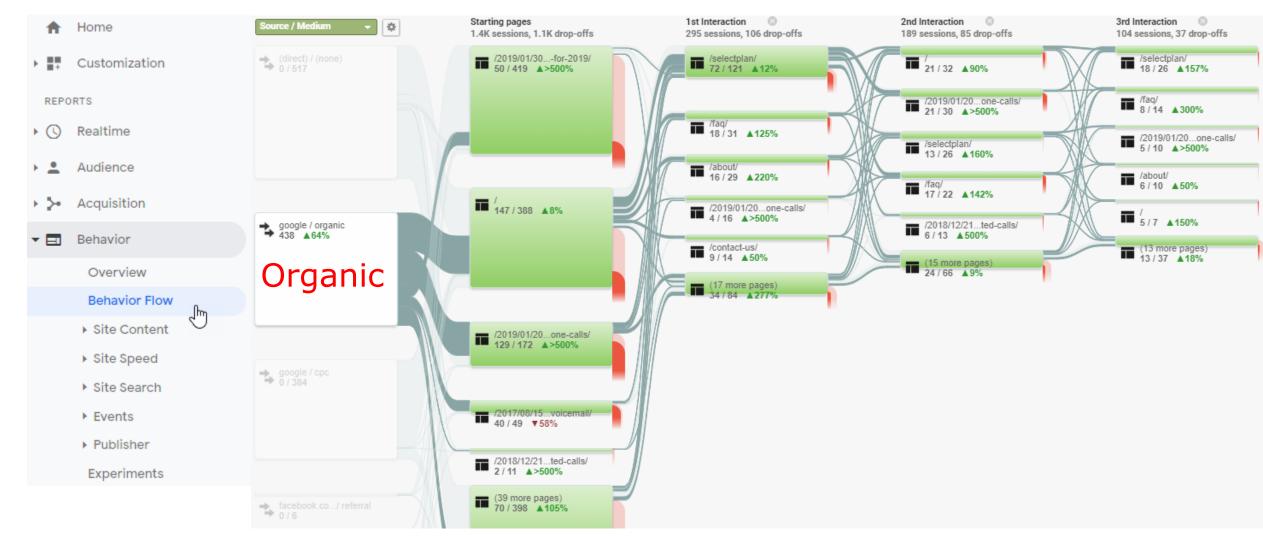

- This preso
  - => Google, esp. Organic

- This preso
  - => Google, esp. Organic

Find your site based on it's own merits Vs. Paid to be found

#### Website Traffic - June 2019 Load from Robots

|                                                | Robots/Spiders visitors (Top 25) | - Full list - Last | visit     |                     |
|------------------------------------------------|----------------------------------|--------------------|-----------|---------------------|
| _                                              | 61 different robots*             | Hits               | Bandwidth | Last visit          |
| This preso                                     |                                  |                    |           | 29 Jun 2019 - 09:50 |
| -                                              |                                  |                    |           | 30 Jun 2019 - 20:32 |
| <ul> <li>=&gt; Google, esp. Organic</li> </ul> | bingbot                          | 1,996+126          | 46.10 MB  | 30 Jun 2019 - 23:59 |
|                                                | Googlebot                        | 2,006+93           | 44.06 MB  | 30 Jun 2019 - 23:27 |
|                                                |                                  |                    |           | 30 Jun 2019 - 04:01 |
|                                                | BingPreview                      | 462                | 37.55 MB  | 30 Jun 2019 - 23:49 |
|                                                | AhrefsBot                        | 316+56             | 4.91 MB   | 30 Jun 2019 - 21:36 |
|                                                | Apache-HttpClient                | 344                | 932.46 KB | 30 Jun 2019 - 10:44 |
|                                                |                                  |                    |           | 29 Jun 2019 - 06:28 |
|                                                |                                  |                    |           | 30 Jun 2019 - 22:25 |
|                                                | Applebot                         | 236+86             | 4.15 MB   | 30 Jun 2019 - 22:36 |
|                                                |                                  |                    |           | 30 Jun 2019 - 13:15 |
|                                                | Googlebot-Image                  | 274                | 10.56 MB  | 30 Jun 2019 - 11:05 |
|                                                |                                  |                    |           | 30 Jun 2019 - 22:11 |
|                                                |                                  |                    |           | 26 Jun 2019 - 19:36 |
|                                                |                                  |                    |           | 25 Jun 2019 - 00:49 |
|                                                |                                  |                    |           | 30 Jun 2019 - 13:23 |
|                                                | facebookexternalhit              | 234                | 6.63 MB   | 30 Jun 2019 - 21:16 |
|                                                |                                  |                    |           | 26 Jun 2019 - 17:57 |
|                                                | SemrushBot                       | 78+96              | 710.38 KB | 30 Jun 2019 - 21:02 |
|                                                | AdsBot-Google                    | 171                | 3.05 MB   | 28 Jun 2019 - 02:08 |
|                                                |                                  |                    |           | 30 Jun 2019 - 23:01 |
|                                                |                                  |                    |           | 25 Jun 2019 - 22:48 |
|                                                |                                  |                    |           | 14 Jun 2019 - 09:10 |
|                                                |                                  |                    |           | 11 Jun 2019 - 17:41 |
| _                                              | Others                           | 873+75             | 38.84 MB  |                     |

#### Website Traffic - June 2019 Load from Robots

| • | This | preso |
|---|------|-------|
|---|------|-------|

- => Google, esp. Organic —
- Basic principles extensible
  - Google Paid
  - Facebook
  - Bing