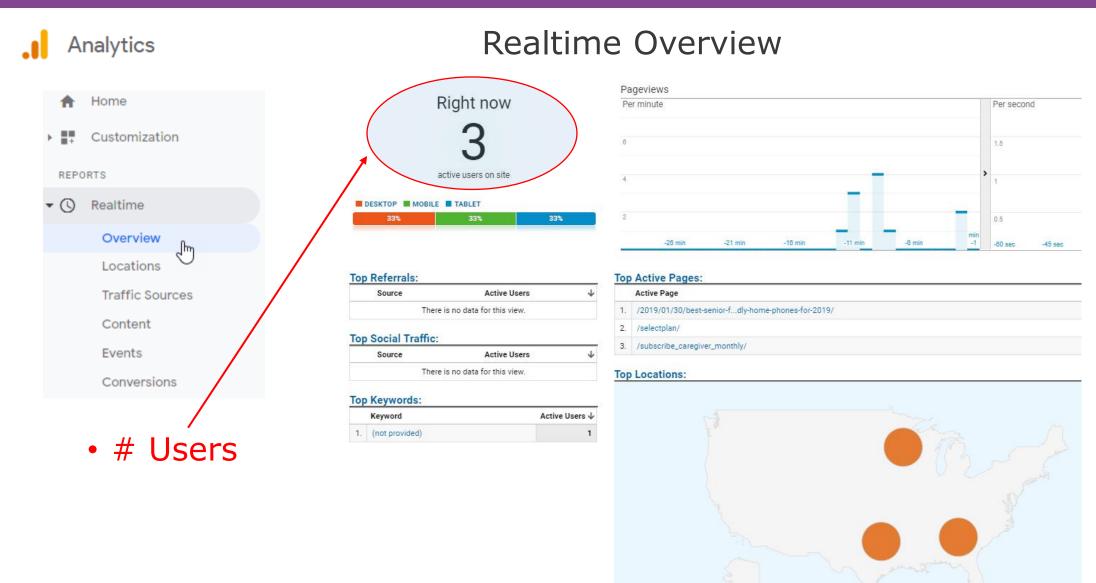

#### ✓ Housekeeping

- □ ~30 min
  - Search Engine Concepts
  - Easy Benchmarking Tools
- □ 10..12 min
  - Core Tools
- □ 10..12 min
  - example: Customer Journey Analysis
  - Recap

Involved