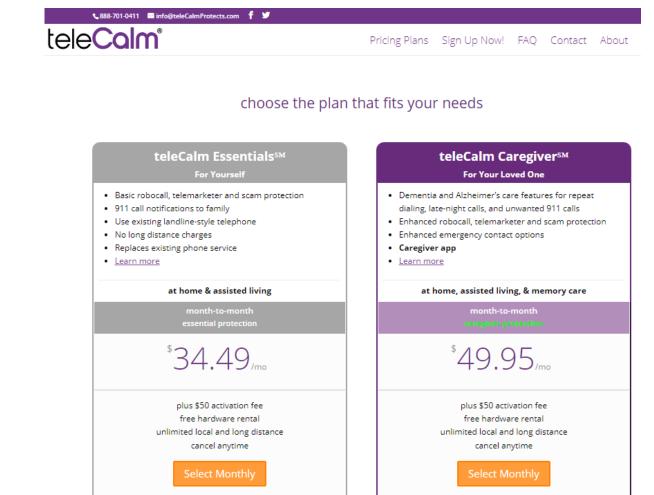

#### Before Tweaks

CeleColm\* Pricing Plans Sign Up Now! FAQ Contact About

choose the plan that fits your needs If late-night, repeat dialing, or inappropriate 911 calls are an issue, then teleCalm Caregiver can help solve this.

| teleCalm Essentials                                                                                     | teleCalm Caregiver                                                                                        |  |  |  |
|---------------------------------------------------------------------------------------------------------|-----------------------------------------------------------------------------------------------------------|--|--|--|
| Provides basic scam and telemarketer protection<br>without the Caregiver app                            | Provides full scam and telemarketer protection,<br>plus features designed for those with memory<br>issues |  |  |  |
| at home & assisted living communities                                                                   |                                                                                                           |  |  |  |
| month-to-month                                                                                          | at home, assisted living, & memory care                                                                   |  |  |  |
| essential protection                                                                                    | month-to-month                                                                                            |  |  |  |
| \$34.49 <sub>/mo</sub>                                                                                  | \$39.75/mo (Reg \$49.95)                                                                                  |  |  |  |
| plus \$50 activation fee<br>free hardware rental<br>unlimited local and long distance<br>cancel anytime | plus \$50 activation fee<br>free hardware rental<br>unlimited local and long distance<br>cancel anytime   |  |  |  |
| Select Monthly                                                                                          | Select Monthly                                                                                            |  |  |  |

### Recap: Website Improvement Measures

teleCalm Pricing Plans Sign Up Now! FAO Contact About

> choose the plan that fits your needs If late-night, repeat dialing, or inappropriate 911 calls are an issue, then teleCalm Caregiver can help solve this.

choose the plan that fits your needs

© 2019, teleCalm Inc.