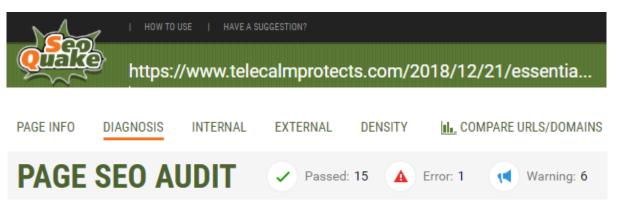

#### SEO Quake (Chrome Browser Plugin)

| HOW TO USE | HAVE A SUGGESTION

https://www.telecalmprotects.com/2018/12/21/essentia...

#### SEO Quake (Chrome Browser Plugin)