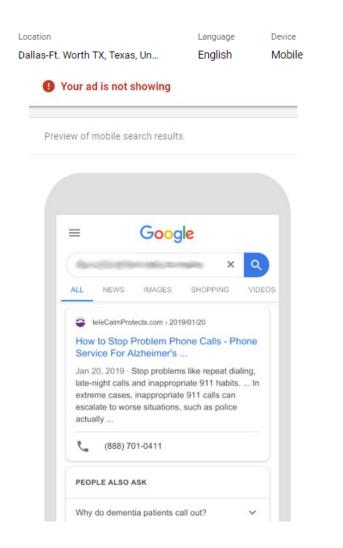

Download for tips

Google shoe ୍∎ ୍

Google shoe 🌵 🤍

#### Famous Footwear 4.2 ★★★★ (108) · \$ · Shoe store Trinity Valley Shopping Center Carrollton, TX · (972) 236-9847

#### Query Google shoe J Q Found 8 Billion Relevant Items Q All Shopping Images 🐼 Maps 13 News More Settings Tools Made a Ranked List About 7,910,000,000 results (0.82 seconds) See Shoes Sponsored 🕕 See results about Shoes A shoe is an item of footwear intended to protect and comfort the human foot, while the wearer is doing ... Footwear (Garment) >> Footwear refers to garments worn on the feet, which Men's L.L.Bean Nike Air Nike Kids' Allbirds Men's Men's L.L.Bean originally serves to purpose of protection against ... Boots, 6"... Boots 8"... VaporMax 2019... Preschool. Merino Wool. \$210.00 \$29.97 \$95.00 \$129.00 \$139.00 L.L.Bean Nike DICK'S Sportin.. Allbirds L.L.Bean \*\*\*\*\* (828) Special offer Free shipping Special offer **SERP** LLELA Nature ouble Oak 2 (Search Engine Results Page) Preserve Lewisville C Finish Line Hebron Plano OSW Designer Flower Mound Shoe Warehouse ush Turnpike C Famous Footwear 35E Carrollton (75) Addison FAR NORTH Map data ©2019 Coppel Rating - Hours - Your past visits -Famous Footwear 4.2 ★★★★ (108) · \$ · Shoe store Trinity Valley Shopping Center Carrollton, TX · (972) 236-9847