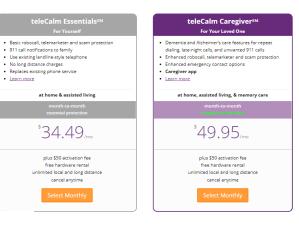

| teleCalm Essentials                                                                                     | teleCalm Caregiver                                                                                        |  |  |  |
|---------------------------------------------------------------------------------------------------------|-----------------------------------------------------------------------------------------------------------|--|--|--|
| Provides basic scam and telemarketer protection<br>without the Caregiver app                            | Provides full scam and telemarketer protection,<br>plus features designed for those with memory<br>issues |  |  |  |
| at home & assisted living communities                                                                   |                                                                                                           |  |  |  |
| month-to-month                                                                                          | at home, assisted living, & memory care                                                                   |  |  |  |
| essential protection                                                                                    | month-to-month                                                                                            |  |  |  |
| \$34.49 <sub>/mo</sub>                                                                                  | \$39.75/mo (Reg \$49.95)                                                                                  |  |  |  |
| plus \$50 activation fee<br>free hardware rental<br>unlimited local and long distance<br>cancel anytime | plus \$50 activation fee<br>free hardware rental<br>unlimited local and long distance<br>cancel anytime   |  |  |  |
| Select Monthly                                                                                          | Select Monthly                                                                                            |  |  |  |