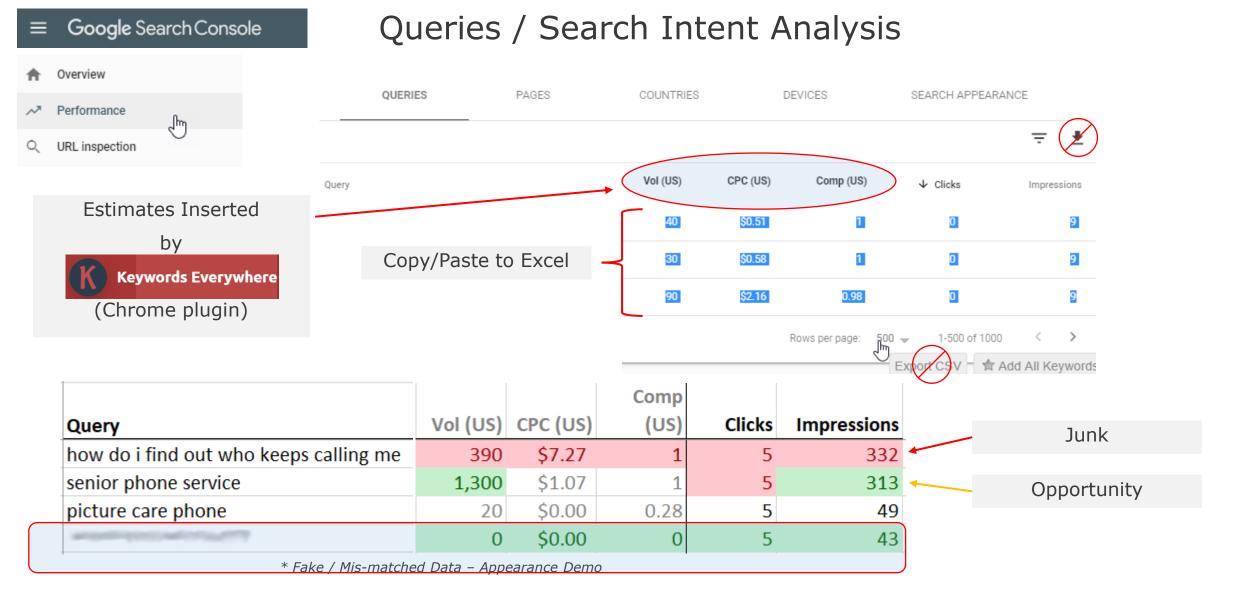

#### Website Traffic - June 2019 - Server Load from Robots

| Robots/Spiders visitors (Top 25) -              | Full list – Last | visit     |                     |
|-------------------------------------------------|------------------|-----------|---------------------|
| 61 different robots*                            | Hits             | Bandwidth | Last visit          |
| Unknown robot identified by \*bot               | 3,534+6          | 311.28 MB | 29 Jun 2019 - 09:50 |
| Unknown robot identified by bot\*               | 1,877+525        | 54.29 MB  | 30 Jun 2019 - 20:32 |
| bingbot                                         | 1,996+126        | 46.10 MB  | 30 Jun 2019 - 23:59 |
| Googlebot                                       | 2,006+93         | 44.06 MB  | 30 Jun 2019 - 23:27 |
| SeznamBot                                       | 255+222          | 11.98 MB  | 30 Jun 2019 - 04:01 |
| BingPreview                                     | 462              | 37.55 MB  | 30 Jun 2019 - 23:49 |
| AhrefsBot                                       | 316+56           | 4.91 MB   | 30 Jun 2019 - 21:36 |
| Apache-HttpClient                               | 344              | 932.46 KB | 30 Jun 2019 - 10:44 |
| YandexMobileBot                                 | 332              | 6.31 MB   | 29 Jun 2019 - 06:28 |
| YandexBot                                       | 175+155          | 2.22 MB   | 30 Jun 2019 - 22:25 |
| Applebot                                        | 236+86           | 4.15 MB   | 30 Jun 2019 - 22:36 |
| Firefox version 10 and lower - various robots   | 274+6            | 12.13 MB  | 30 Jun 2019 - 13:15 |
| Googlebot-Image                                 | 274              | 10.56 MB  | 30 Jun 2019 - 11:05 |
| empty user agent string                         | 243+21           | 8.85 MB   | 30 Jun 2019 - 22:11 |
| Baidu ( catchall )                              | 254              | 9.57 MB   | 26 Jun 2019 - 19:36 |
| link                                            | 128+119          | 1.04 MB   | 25 Jun 2019 - 00:49 |
| Unknown robot (identified by hit on robots.txt) | 0+235            | 7.10 KB   | 30 Jun 2019 - 13:23 |
| facebookexternalhit                             | 234              | 6.63 MB   | 30 Jun 2019 - 21:16 |
| crawl                                           | 180+8            | 2.36 MB   | 26 Jun 2019 - 17:57 |
| SemrushBot                                      | 78+96            | 710.38 KB | 30 Jun 2019 - 21:02 |
| AdsBot-Google                                   | 171              | 3.05 MB   | 28 Jun 2019 - 02:08 |
| MJ12bot                                         | 91+76            | 3.98 MB   | 30 Jun 2019 - 23:01 |
| spider                                          | 135+6            | 2.32 MB   | 25 Jun 2019 - 22:48 |
| MegaIndex.ru                                    | 125+1            | 1.20 MB   | 14 Jun 2019 - 09:10 |
| Yandex ( catchall )                             | 122              | 455.47 KB | 11 Jun 2019 - 17:41 |
| Others                                          | 873+75           | 38.84 MB  |                     |

#### Website Traffic - June 2019 - Server Load from Robots

| Crawler Robots |  |
|----------------|--|
|----------------|--|

- Quickly scan website
- Understand concepts
- Make an index of pages

- Many different robots
- Each w/ own purpose

| Robots/Spiders visitors (Top 25) - Full list - Last visit |                                                 |           |           |                     |
|-----------------------------------------------------------|-------------------------------------------------|-----------|-----------|---------------------|
|                                                           | 61 different robots*                            | Hits      | Bandwidth | Last visit          |
| ?                                                         | Unknown robot identified by \*bot               | 3,534+6   | 311.28 MB | 29 Jun 2019 - 09:50 |
| L L                                                       | Unknown robot identified by bot\*               | 1,877+525 | 54.29 MB  | 30 Jun 2019 - 20:32 |
|                                                           | bingbot                                         | 1,996+126 | 46.10 MB  | 30 Jun 2019 - 23:59 |
|                                                           | Googlebot                                       | 2,006+93  | 44.06 MB  | 30 Jun 2019 - 23:27 |
| Czech Republic                                            | SeznamBot                                       | 255+222   | 11.98 MB  | 30 Jun 2019 - 04:01 |
|                                                           | BingPreview                                     | 462       | 37.55 MB  | 30 Jun 2019 - 23:49 |
|                                                           | AhrefsBot                                       | 316+56    | 4.91 MB   | 30 Jun 2019 - 21:36 |
|                                                           | Apache-HttpClient                               | 344       | 932.46 KB | 30 Jun 2019 - 10:44 |
| Durania                                                   | YandexMobileBot                                 | 332       | 6.31 MB   | 29 Jun 2019 - 06:28 |
| Russia                                                    | YandexBot                                       | 175+155   | 2.22 MB   | 30 Jun 2019 - 22:25 |
|                                                           | Applebot                                        | 236+86    | 4.15 MB   | 30 Jun 2019 - 22:36 |
| ?                                                         | Firefox version 10 and lower - various robots   | 274+6     | 12.13 MB  | 30 Jun 2019 - 13:15 |
|                                                           | Googlebot-Image                                 | 274       | 10.56 MB  | 30 Jun 2019 - 11:05 |
| ?                                                         | empty user agent string                         | 243+21    | 8.85 MB   | 30 Jun 2019 - 22:11 |
| China                                                     | Baidu ( catchall )                              | 254       | 9.57 MB   | 26 Jun 2019 - 19:36 |
| ?                                                         | link                                            | 128+119   | 1.04 MB   | 25 Jun 2019 - 00:49 |
| ?                                                         | Unknown robot (identified by hit on robots.txt) | 0+235     | 7.10 KB   | 30 Jun 2019 - 13:23 |
|                                                           | facebookexternalhit                             | 234       | 6.63 MB   | 30 Jun 2019 - 21:16 |
| ?                                                         | crawl                                           | 180+8     | 2.36 MB   | 26 Jun 2019 - 17:57 |
|                                                           | SemrushBot                                      | 78+96     | 710.38 KB | 30 Jun 2019 - 21:02 |
|                                                           | AdsBot-Google                                   | 171       | 3.05 MB   | 28 Jun 2019 - 02:08 |
| ?                                                         | MJ12bot                                         | 91+76     | 3.98 MB   | 30 Jun 2019 - 23:01 |
| ?                                                         | spider                                          | 135+6     | 2.32 MB   | 25 Jun 2019 - 22:48 |
| Russia                                                    | MegaIndex.ru                                    | 125+1     | 1.20 MB   | 14 Jun 2019 - 09:10 |
| Russia                                                    | Yandex ( catchall )                             | 122       | 455.47 KB | 11 Jun 2019 - 17:41 |
|                                                           | Others                                          | 873+75    | 38.84 MB  |                     |