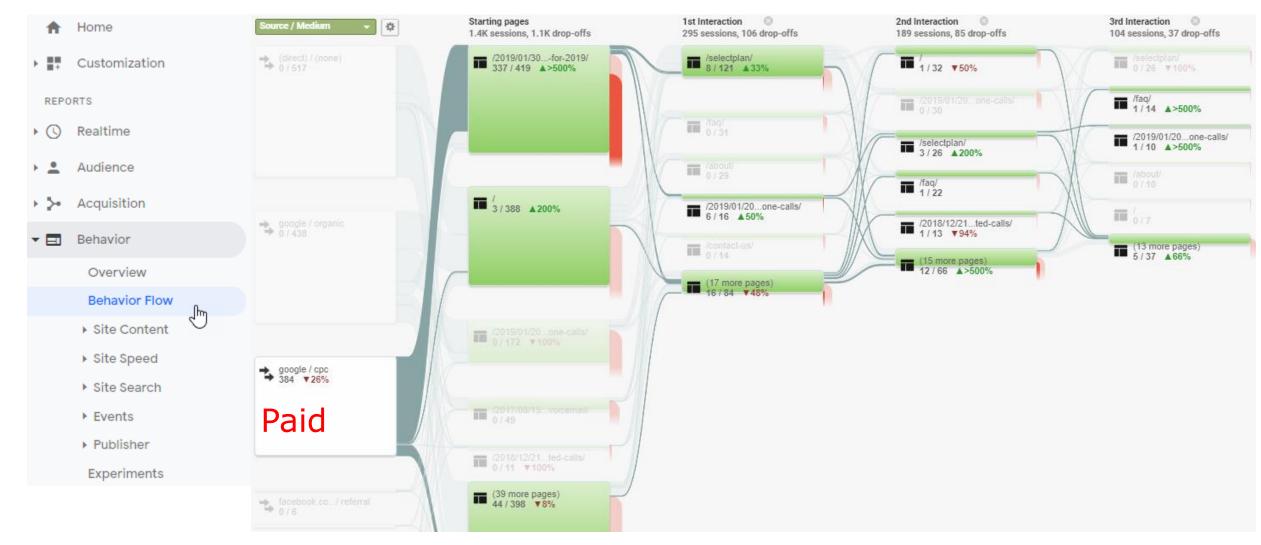

#### Website Traffic - June 2019 Load from Robots

| • | This | preso |
|---|------|-------|
|---|------|-------|

- => Google, esp. Organic —
- Basic principles extensible
  - Google Paid
  - Facebook
  - Bing

#### Website Traffic - June 2019 Load from Robots

| • - | Γhis | preso |
|-----|------|-------|
|-----|------|-------|

- => Google, esp. Organic –
- Basic principles extensible
  - Google Paid
  - Facebook
  - Bing
  - ...
- All just robots
- All use machine learning...