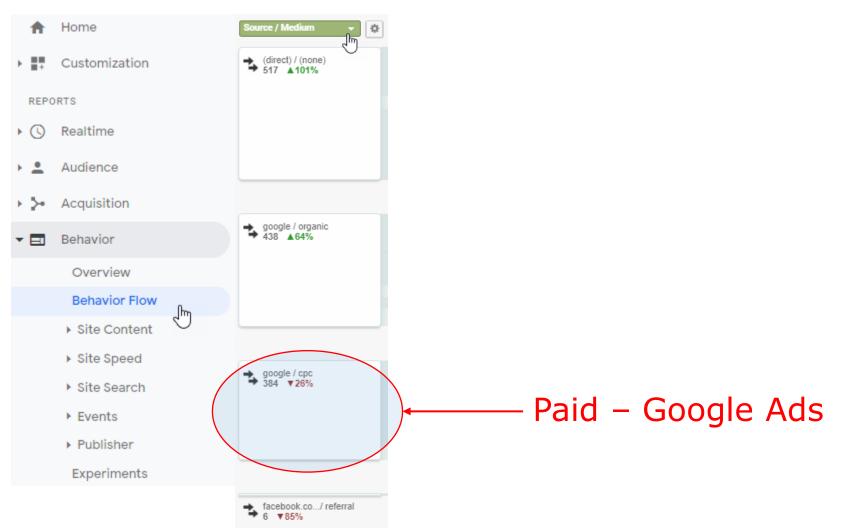

- This preso
  - => Google, esp. Organic

- This preso
  - => Google, esp. Organic

Find your site based on it's own merits Vs. Paid to be found

#### Website Traffic - June 2019 Load from Robots

| • | This | preso |
|---|------|-------|
|---|------|-------|

- => Google, esp. Organic —
- Basic principles extensible
  - Google Paid
  - Facebook
  - Bing