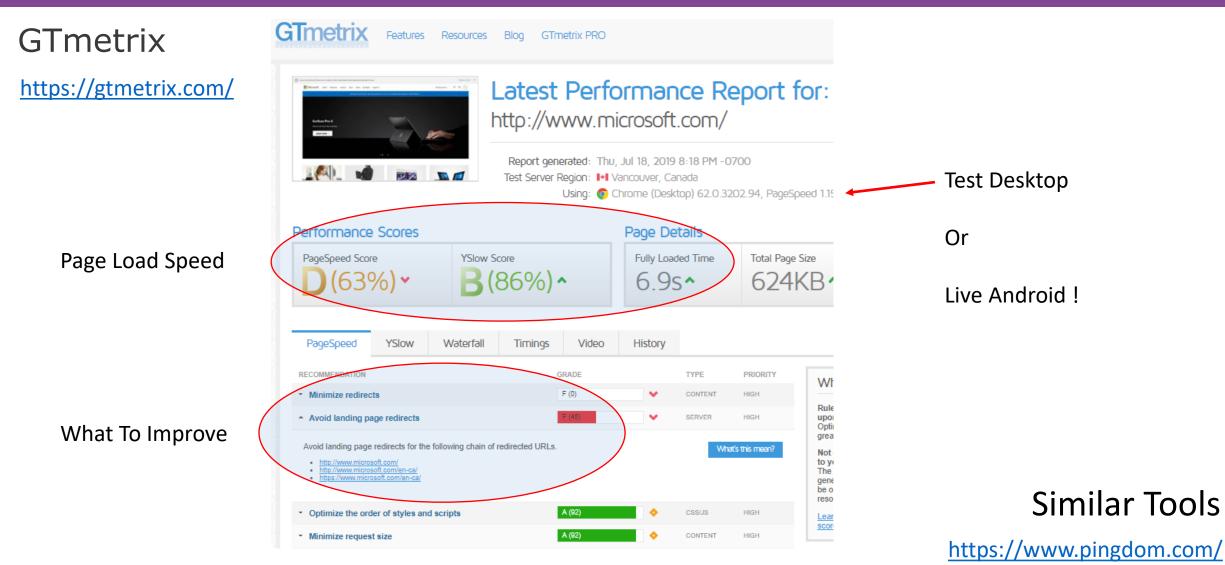

https://gtmetrix.com/

GTmetrix

#### Latest Performance Report for: http://www.microsoft.com/

Report generated: Thu, Jul 18, 2019 8:18 PM -0700 Test Server Region: I+I Vancouver, Canada Using: Ochrome (Desktop) 62.0.3202.94, PageSpeed 1.15

### GTmetrix

https://gtmetrix.com/

GTmetrix

|                                                                                                                                      | Report generated:<br>Test Server Region:<br>Using:         | Vancouver, ( | Canada    | 0700<br>202.94, PageSpeed |
|--------------------------------------------------------------------------------------------------------------------------------------|------------------------------------------------------------|--------------|-----------|---------------------------|
| erformance Scores                                                                                                                    |                                                            | Page D       | etails    |                           |
| PageSpeed Score D(63%) ↔                                                                                                             | YSlow Score <b>B</b> (86%)                                 | Fully La     | aded Time | Total Page Size           |
|                                                                                                                                      |                                                            |              |           |                           |
| PageSpeed YSlow V                                                                                                                    | Vəterfəll Timings Vic                                      | leo History  |           |                           |
|                                                                                                                                      | Vəterfəll Timings Vic                                      | leo History  | ТҮРЕ      | PRIORITY                  |
| ECOMMENDATION                                                                                                                        |                                                            | leo History  | TYPE      | нідн                      |
| ECOMMENDATION<br>Minimize redirects                                                                                                  | GRADE                                                      |              |           | нідн —<br>нідн ц          |
| ECOMMENDATION<br>Minimize redirects<br>Avoid landing page redirects                                                                  | GRADE<br>F (0)<br>F (45)                                   | ×            | CONTENT   | HIGH                      |
| Avoid landing page redirects  Avoid landing page redirects for the follow  http://www.microsoft.com/ http://www.microsoft.com/en-ca/ | GRADE<br>F (0)<br>F (45)<br>wing chain of redirected URLs. | ×            | CONTENT   | HIGH F                    |

Features Resources Blog GTmetrix PRO

https://developers.google.com/speed/pagespeed/insights/