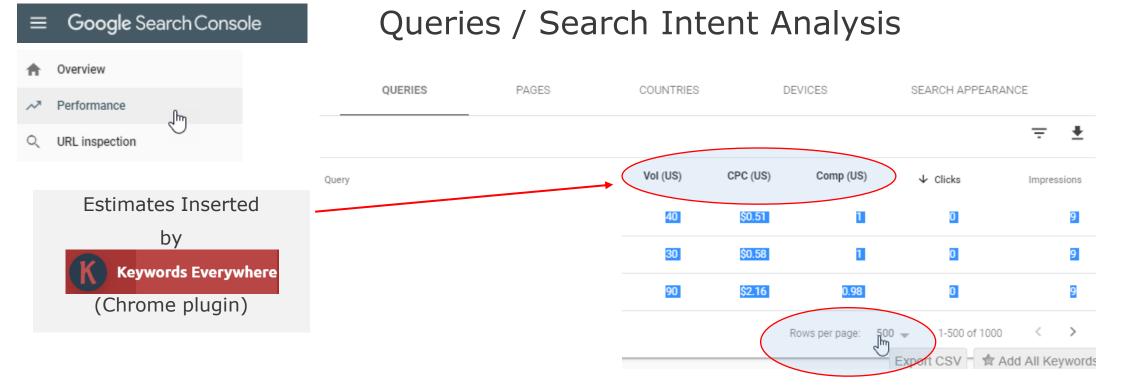

#### Website Traffic - June 2019 - Server Load from Robots

| Robots/Spiders visitors (Top 25) -              | Full list – Last | visit     |                     |
|-------------------------------------------------|------------------|-----------|---------------------|
| 61 different robots*                            | Hits             | Bandwidth | Last visit          |
| Unknown robot identified by \*bot               | 3,534+6          | 311.28 MB | 29 Jun 2019 - 09:50 |
| Unknown robot identified by bot\*               | 1,877+525        | 54.29 MB  | 30 Jun 2019 - 20:32 |
| bingbot                                         | 1,996+126        | 46.10 MB  | 30 Jun 2019 - 23:59 |
| Googlebot                                       | 2,006+93         | 44.06 MB  | 30 Jun 2019 - 23:27 |
| SeznamBot                                       | 255+222          | 11.98 MB  | 30 Jun 2019 - 04:01 |
| BingPreview                                     | 462              | 37.55 MB  | 30 Jun 2019 - 23:49 |
| AhrefsBot                                       | 316+56           | 4.91 MB   | 30 Jun 2019 - 21:36 |
| Apache-HttpClient                               | 344              | 932.46 KB | 30 Jun 2019 - 10:44 |
| YandexMobileBot                                 | 332              | 6.31 MB   | 29 Jun 2019 - 06:28 |
| YandexBot                                       | 175+155          | 2.22 MB   | 30 Jun 2019 - 22:25 |
| Applebot                                        | 236+86           | 4.15 MB   | 30 Jun 2019 - 22:36 |
| Firefox version 10 and lower - various robots   | 274+6            | 12.13 MB  | 30 Jun 2019 - 13:15 |
| Googlebot-Image                                 | 274              | 10.56 MB  | 30 Jun 2019 - 11:05 |
| empty user agent string                         | 243+21           | 8.85 MB   | 30 Jun 2019 - 22:11 |
| Baidu ( catchall )                              | 254              | 9.57 MB   | 26 Jun 2019 - 19:36 |
| link                                            | 128+119          | 1.04 MB   | 25 Jun 2019 - 00:49 |
| Unknown robot (identified by hit on robots.txt) | 0+235            | 7.10 KB   | 30 Jun 2019 - 13:23 |
| facebookexternalhit                             | 234              | 6.63 MB   | 30 Jun 2019 - 21:16 |
| crawl                                           | 180+8            | 2.36 MB   | 26 Jun 2019 - 17:57 |
| SemrushBot                                      | 78+96            | 710.38 KB | 30 Jun 2019 - 21:02 |
| AdsBot-Google                                   | 171              | 3.05 MB   | 28 Jun 2019 - 02:08 |
| MJ12bot                                         | 91+76            | 3.98 MB   | 30 Jun 2019 - 23:01 |
| spider                                          | 135+6            | 2.32 MB   | 25 Jun 2019 - 22:48 |
| MegaIndex.ru                                    | 125+1            | 1.20 MB   | 14 Jun 2019 - 09:10 |
| Yandex ( catchall )                             | 122              | 455.47 KB | 11 Jun 2019 - 17:41 |
| Others                                          | 873+75           | 38.84 MB  |                     |

| Robots/Spiders visitors (Top 25) - Full list - Last visit |                                                 |           |           |                     |
|-----------------------------------------------------------|-------------------------------------------------|-----------|-----------|---------------------|
|                                                           | 61 different robots*                            | Hits      | Bandwidth | Last visit          |
| ?                                                         | Unknown robot identified by \*bot               | 3,534+6   | 311.28 MB | 29 Jun 2019 - 09:50 |
| L L                                                       | Unknown robot identified by bot\*               | 1,877+525 | 54.29 MB  | 30 Jun 2019 - 20:32 |
|                                                           | bingbot                                         | 1,996+126 | 46.10 MB  | 30 Jun 2019 - 23:59 |
|                                                           | Googlebot                                       | 2,006+93  | 44.06 MB  | 30 Jun 2019 - 23:27 |
| Czech Republic                                            | SeznamBot                                       | 255+222   | 11.98 MB  | 30 Jun 2019 - 04:01 |
|                                                           | BingPreview                                     | 462       | 37.55 MB  | 30 Jun 2019 - 23:49 |
|                                                           | AhrefsBot                                       | 316+56    | 4.91 MB   | 30 Jun 2019 - 21:36 |
|                                                           | Apache-HttpClient                               | 344       | 932.46 KB | 30 Jun 2019 - 10:44 |
| Durania                                                   | YandexMobileBot                                 | 332       | 6.31 MB   | 29 Jun 2019 - 06:28 |
| Russia                                                    | YandexBot                                       | 175+155   | 2.22 MB   | 30 Jun 2019 - 22:25 |
|                                                           | Applebot                                        | 236+86    | 4.15 MB   | 30 Jun 2019 - 22:36 |
| ?                                                         | Firefox version 10 and lower - various robots   | 274+6     | 12.13 MB  | 30 Jun 2019 - 13:15 |
|                                                           | Googlebot-Image                                 | 274       | 10.56 MB  | 30 Jun 2019 - 11:05 |
| ?                                                         | empty user agent string                         | 243+21    | 8.85 MB   | 30 Jun 2019 - 22:11 |
| China                                                     | Baidu ( catchall )                              | 254       | 9.57 MB   | 26 Jun 2019 - 19:36 |
| ?                                                         | link                                            | 128+119   | 1.04 MB   | 25 Jun 2019 - 00:49 |
| ?                                                         | Unknown robot (identified by hit on robots.txt) | 0+235     | 7.10 KB   | 30 Jun 2019 - 13:23 |
|                                                           | facebookexternalhit                             | 234       | 6.63 MB   | 30 Jun 2019 - 21:16 |
| ?                                                         | crawl                                           | 180+8     | 2.36 MB   | 26 Jun 2019 - 17:57 |
|                                                           | SemrushBot                                      | 78+96     | 710.38 KB | 30 Jun 2019 - 21:02 |
|                                                           | AdsBot-Google                                   | 171       | 3.05 MB   | 28 Jun 2019 - 02:08 |
| ?                                                         | MJ12bot                                         | 91+76     | 3.98 MB   | 30 Jun 2019 - 23:01 |
| ?                                                         | spider                                          | 135+6     | 2.32 MB   | 25 Jun 2019 - 22:48 |
| Russia                                                    | MegaIndex.ru                                    | 125+1     | 1.20 MB   | 14 Jun 2019 - 09:10 |
| Russia                                                    | Yandex ( catchall )                             | 122       | 455.47 KB | 11 Jun 2019 - 17:41 |
|                                                           | Others                                          | 873+75    | 38.84 MB  |                     |

#### Website Traffic - June 2019 - Server Load from Robots

|                                            |                | Robots/Spiders visitors (Top 25) - Ful          | l list 😑 Last v | visit     |                     |
|--------------------------------------------|----------------|-------------------------------------------------|-----------------|-----------|---------------------|
| <ul> <li>Crawler Robots</li> </ul>         |                | 61 different robots*                            | Hits            | Bandwidth | Last visit          |
|                                            | ?              | Unknown robot identified by \*bot               | 3,534+6         | 311.28 MB | 29 Jun 2019 - 09:50 |
| <ul> <li>Quickly scan website</li> </ul>   | :              | Unknown robot identified by bot\*               | 1,877+525       | 54.29 MB  | 30 Jun 2019 - 20:32 |
| <ul> <li>Understand concepts</li> </ul>    |                | bingbot                                         | 1,996+126       | 46.10 MB  | 30 Jun 2019 - 23:59 |
| •                                          |                | Googlebot                                       | 2,006+93        | 44.06 MB  | 30 Jun 2019 - 23:27 |
| <ul> <li>Make an index of pages</li> </ul> | Czech Republic | SeznamBot                                       | 255+222         | 11.98 MB  | 30 Jun 2019 - 04:01 |
|                                            |                | BingPreview                                     | 462             | 37.55 MB  | 30 Jun 2019 - 23:49 |
|                                            |                | AhrefsBot                                       | 316+56          | 4.91 MB   | 30 Jun 2019 - 21:36 |
|                                            |                | Apache-HttpClient                               | 344             | 932.46 KB | 30 Jun 2019 - 10:44 |
|                                            | Duccio         | YandexMobileBot                                 | 332             | 6.31 MB   | 29 Jun 2019 - 06:28 |
| Many different rebate                      | Russia         | YandexBot                                       | 175+155         | 2.22 MB   | 30 Jun 2019 - 22:25 |
| Many different robots                      |                | Applebot                                        | 236+86          | 4.15 MB   | 30 Jun 2019 - 22:36 |
| · Each w/ own nurnese                      | ?              | Firefox version 10 and lower - various robots   | 274+6           | 12.13 MB  | 30 Jun 2019 - 13:15 |
| Each w/ own purpose                        |                | Googlebot-Image                                 | 274             | 10.56 MB  | 30 Jun 2019 - 11:05 |
|                                            | ?              | empty user agent string                         | 243+21          | 8.85 MB   | 30 Jun 2019 - 22:11 |
|                                            | China          | Baidu ( catchall )                              | 254             | 9.57 MB   | 26 Jun 2019 - 19:36 |
| Consumed 1/3 of GB Served                  | ?              | link                                            | 128+119         | 1.04 MB   | 25 Jun 2019 - 00:49 |
| Consumed 1/5 of GD Served                  | ?              | Unknown robot (identified by hit on robots.txt) | 0+235           | 7.10 KB   | 30 Jun 2019 - 13:23 |
|                                            |                | facebookexternalhit                             | 234             | 6.63 MB   | 30 Jun 2019 - 21:16 |
|                                            | ?              | crawl                                           | 180+8           | 2.36 MB   | 26 Jun 2019 - 17:57 |
|                                            |                | SemrushBot                                      | 78+96           | 710.38 KB | 30 Jun 2019 - 21:02 |
|                                            |                | AdsBot-Google                                   | 171             | 3.05 MB   | 28 Jun 2019 - 02:08 |
|                                            | ?              | MJ12bot                                         | 91+76           | 3.98 MB   | 30 Jun 2019 - 23:01 |
|                                            | ?              | spider                                          | 135+6           | 2.32 MB   | 25 Jun 2019 - 22:48 |
|                                            | Pussia         | MegaIndex.ru                                    | 125+1           | 1.20 MB   | 14 Jun 2019 - 09:10 |
|                                            | Russia         | Yandex ( catchall )                             | 122             | 455.47 KB | 11 Jun 2019 - 17:41 |
|                                            |                | Others                                          | 873+75          | 38.84 MB  |                     |

#### Website Traffic - June 2019 - Server Load from Robots

|                                            |                | Robots/Spiders visitors (Top 25) - Ful          | l list 💻 Last v | /isit     |                     |
|--------------------------------------------|----------------|-------------------------------------------------|-----------------|-----------|---------------------|
| <ul> <li>Crawler Robots</li> </ul>         |                | 61 different robots*                            | Hits            | Bandwidth | Last visit          |
|                                            | ?              | Unknown robot identified by \*bot               | 3,534+6         | 311.28 MB | 29 Jun 2019 - 09:50 |
| <ul> <li>Quickly scan website</li> </ul>   |                | Unknown robot identified by bot\*               | 1,877+525       | 54.29 MB  | 30 Jun 2019 - 20:32 |
| Understand concepts                        | 1              | bingbot                                         | 1,996+126       | 46.10 MB  | 30 Jun 2019 - 23:59 |
|                                            |                | Googlebot                                       | 2,006+93        | 44.06 MB  | 30 Jun 2019 - 23:27 |
| <ul> <li>Make an index of pages</li> </ul> | Czech Republic | SeznamBot                                       | 255+222         | 11.98 MB  | 30 Jun 2019 - 04:01 |
|                                            |                | BingPreview                                     | 462             | 37.55 MB  | 30 Jun 2019 - 23:49 |
|                                            |                | AhrefsBot                                       | 316+56          | 4.91 MB   | 30 Jun 2019 - 21:36 |
|                                            |                | Apache-HttpClient                               | 344             | 932.46 KB | 30 Jun 2019 - 10:44 |
|                                            | Durasia        | YandexMobileBot                                 | 332             | 6.31 MB   | 29 Jun 2019 - 06:28 |
| Many different rebate                      | Russia         | YandexBot                                       | 175+155         | 2.22 MB   | 30 Jun 2019 - 22:25 |
| Many different robots                      |                | Applebot                                        | 236+86          | 4.15 MB   | 30 Jun 2019 - 22:36 |
| Each w/ own purpose                        | ?              | Firefox version 10 and lower - various robots   | 274+6           | 12.13 MB  | 30 Jun 2019 - 13:15 |
|                                            |                | Googlebot-Image                                 | 274             | 10.56 MB  | 30 Jun 2019 - 11:05 |
|                                            | ?              | empty user agent string                         | 243+21          | 8.85 MB   | 30 Jun 2019 - 22:11 |
|                                            | China          | Baidu ( catchall )                              | 254             | 9.57 MB   | 26 Jun 2019 - 19:36 |
| Consumed 1/3 of GB Served                  | ?              | link                                            | 128+119         | 1.04 MB   | 25 Jun 2019 - 00:49 |
| consumed 1/3 of GD Served                  | ?              | Unknown robot (identified by hit on robots.txt) | 0+235           | 7.10 KB   | 30 Jun 2019 - 13:23 |
| -> Took action                             |                | facebookexternalhit                             | 234             | 6.63 MB   | 30 Jun 2019 - 21:16 |
|                                            | ?              | crawl                                           | 180+8           | 2.36 MB   | 26 Jun 2019 - 17:57 |
|                                            |                | SemrushBot                                      | 78+96           | 710.38 KB | 30 Jun 2019 - 21:02 |
|                                            |                | AdsBot-Google                                   | 171             | 3.05 MB   | 28 Jun 2019 - 02:08 |
|                                            | ?              | MJ12bot                                         | 91+76           | 3.98 MB   | 30 Jun 2019 - 23:01 |
|                                            | ?              | spider                                          | 135+6           | 2.32 MB   | 25 Jun 2019 - 22:48 |
|                                            | Russia         | MegaIndex.ru                                    | 125+1           | 1.20 MB   | 14 Jun 2019 - 09:10 |
|                                            | Russia         | Yandex ( catchall )                             | 122             | 455.47 KB | 11 Jun 2019 - 17:41 |
|                                            |                | Others                                          | 873+75          | 38.84 MB  |                     |