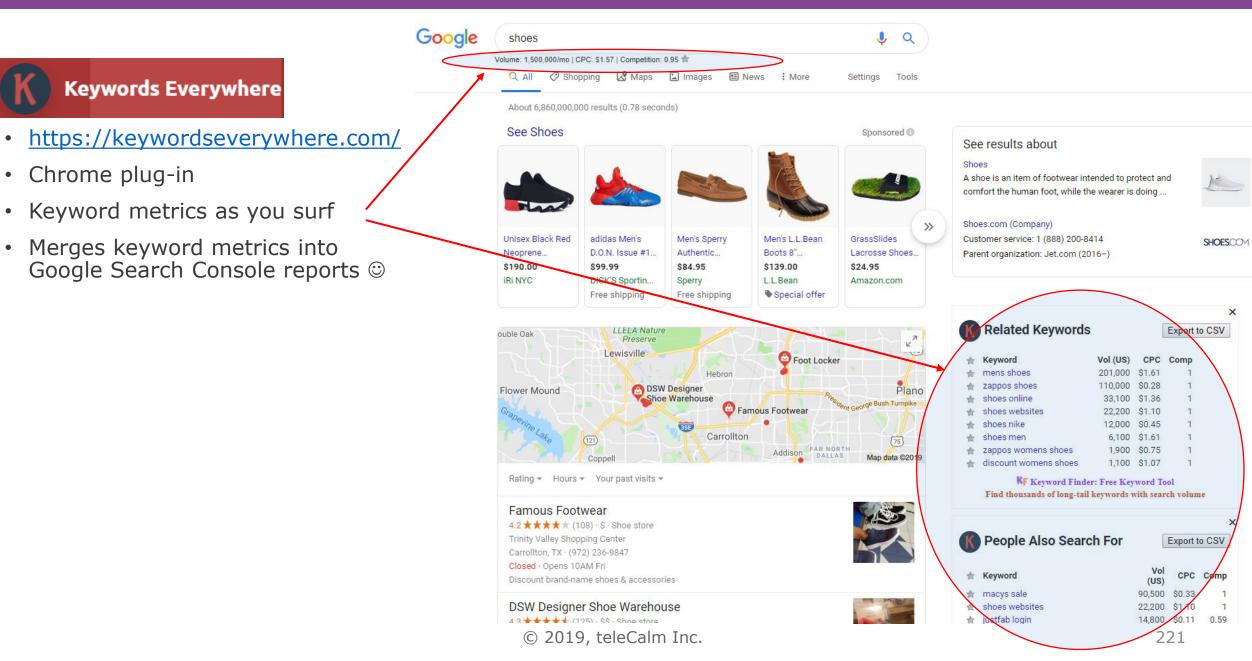

| ≡ , Google Ads                                 |              |             |               | Keyword Planner       |                 |                     |                             | Q II X<br>SEARCH REPORTS TOOLS &<br>SETTINGS |  |
|------------------------------------------------|--------------|-------------|---------------|-----------------------|-----------------|---------------------|-----------------------------|----------------------------------------------|--|
| Plan settings (i) Locations: A                 | Il locations | Language: / | All languages | Search networks: Goog | Jle Last 12 moi | nths Jul 2018 – Ju  | un 2019 🔹 < >               |                                              |  |
| FORECASTS NEGATIVE KEYWORDS HISTORICAL METRICS |              |             |               |                       |                 |                     |                             |                                              |  |
|                                                |              |             |               |                       |                 |                     |                             |                                              |  |
| Keyword $\uparrow$                             | Vol (US)     | CPC (US)    | Comp (US)     | Avg. monthly searches | Competition     | Ad impression share | Top of page bid (low range) | Top of page bid (high range)                 |  |
| how shoes are made 🛧                           | 720          | \$1.63      | 0.07          | 1K – 10K              | Low             | -                   | \$0.59                      | \$1.86                                       |  |
| my shoe hurts 🚖                                | 0            | \$0.00      | 0             | _                     | -               | -                   | _                           | _                                            |  |
| shoes 🚖                                        | 1,500,000    | \$1.57      | 0.95          | 1M – 10M              | High            | -                   | \$0.23                      | \$1.68                                       |  |
| tying shoes 🚖                                  | 6,600        | \$0.79      | 0.7           | 10K – 100K            | Medium          | -                   | \$0.42                      | \$2.98                                       |  |