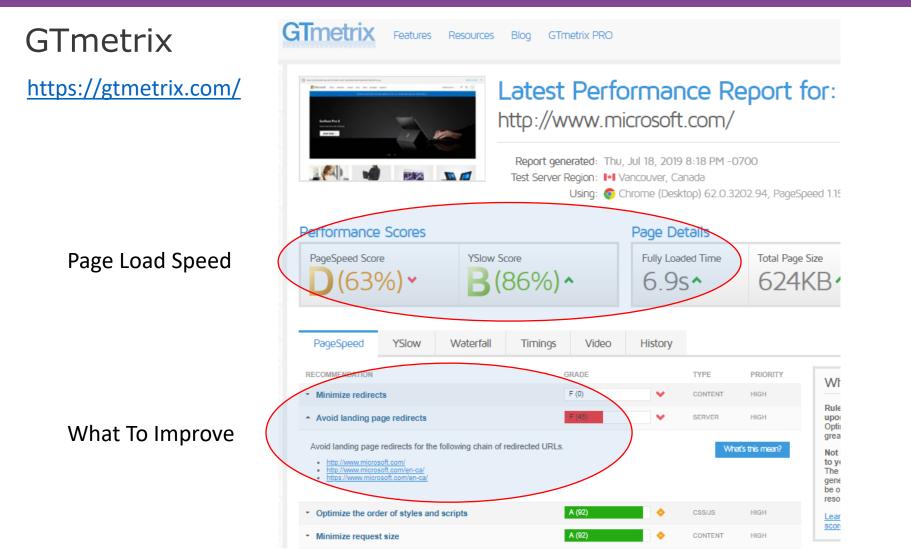

https://gtmetrix.com/

GTmetrix

#### Latest Performance Report for: http://www.microsoft.com/

Report generated: Thu, Jul 18, 2019 8:18 PM -0700 Test Server Region: I+I Vancouver, Canada Using: Ochrome (Desktop) 62.0.3202.94, PageSpeed 1.15

### GTmetrix

https://gtmetrix.com/

GTmetrix

|                                                                                                                                      | Report generated:<br>Test Server Region:<br>Using:         | Vancouver, ( | Canada    | 0700<br>202.94, PageSpeed |
|--------------------------------------------------------------------------------------------------------------------------------------|------------------------------------------------------------|--------------|-----------|---------------------------|
| erformance Scores                                                                                                                    |                                                            | Page D       | etails    |                           |
| PageSpeed Score D(63%) ↔                                                                                                             | YSlow Score <b>B</b> (86%)                                 | Fully La     | aded Time | Total Page Size           |
|                                                                                                                                      |                                                            |              |           |                           |
| PageSpeed YSlow V                                                                                                                    | Vəterfəll Timings Vic                                      | leo History  |           |                           |
|                                                                                                                                      | Vəterfəll Timings Vic                                      | leo History  | ТҮРЕ      | PRIORITY                  |
| ECOMMENDATION                                                                                                                        |                                                            | leo History  | TYPE      | нідн                      |
| ECOMMENDATION<br>Minimize redirects                                                                                                  | GRADE                                                      |              |           | нідн —<br>нідн ц          |
| ECOMMENDATION<br>Minimize redirects<br>Avoid landing page redirects                                                                  | GRADE<br>F (0)<br>F (45)                                   | ×            | CONTENT   | HIGH                      |
| Avoid landing page redirects  Avoid landing page redirects for the follow  http://www.microsoft.com/ http://www.microsoft.com/en-ca/ | GRADE<br>F (0)<br>F (45)<br>wing chain of redirected URLs. | ×            | CONTENT   | HIGH F                    |